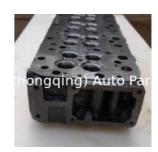

### FE6 FE6T 24V Engine Cylinder Head 11039-7F403 110397F403 For Nissan UD Truck

gqing) Auto Parts Cg (ch

#### **Product Specification**

- Product Name:
- OE NO.:
- Engine Model:
- Application:
- Reference NO.:
- OEM NO:
- Condition:
- Warranty:

FE6 FE6T 24V For NISSAN FE6 FE6T 24V HL0115 110397F403 New

Cylinder Head

# **PRODUCT SPECIFICATIONS**

| Product name    | Cylinder head                  |
|-----------------|--------------------------------|
| OEM#            | 11039-7F403                    |
| Application     | for NISSAN FE6 FE6T 24V        |
| Packing method  | As per customer's requirements |
| Place of Origin | China                          |
| Warranty        | 12 months                      |