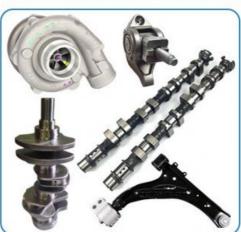

73F Engine Long Block SQR473F Engine Assembly for Chery QQ6 S21 SQR472F SQR481F

#### **Basic Information**

Place of Origin: CHOINGQINGMinimum Order Quantity: Negotiable

Price: \$539.00/pieces 1-49 pieces
Packaging Details: Carton box/Pallet /wooden box

• Delivery Time: If we have stock ,we can ship within 3 days ,

the exact delivery time depends on order

quantity

• Payment Terms: L/C, T/T



### **Product Specification**

Product Name: Engine Assembly/ Engine Long Block/Engine

Assy

Engine Model: SQR473FCondition: NewWarranty: 1 YEAR

Application: For Chery QQ6 S21 SQR473F



#### More Images









## **PRODUCT SPECIFICATIONS**

Product name Engine long block

OEM# SQR473 SQR473F

Car Model For Chery QQ6 S21

Warranty 1 year

Place of Origin China

## THE MAIN PRODUCTS













### **COMPANY PROFILE**

Ximeng parts is a professional auto supplier with more than 19 years's experience, we specialized in engine parts for all kinds of cars, and also supply transmission parts, suspension parts and body parts.

We fous on high quality , provide excellet service , devote to be the reliable partner and supplier of our clients .



## **PRODUCT LINES**

Engine parts: Long block, cylinder head, camshaft crankshaft, oil pump,

water pump, starter, alternator, conrod, rocker arm.

Suspension parts: shock absorber, control arm, engine mount, bearing, etc.

Transmission parts: gear box, gear, shaft, etc.

Steering systems: Steering rack, steering pump, wheel hub, drive shaft

Body parts: hand door, lamp, mirror. Door lock,etc.



## **PACKAGING TO SHOW**





### **CERTIFI