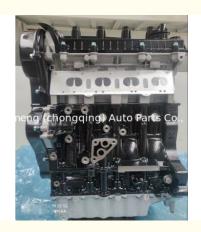

### Complete Motor SQR473F Engine Long Block SQR473F Engine Assembly for Chery QQ6 S21 SQR472F SQR481F

### **Product Specification**

Product Name: Engine Assembly/ Engine Long Block/Engine

Assy

Engine Model: SQR473FCondition: NewWarranty: 1 YEAR

Application: For Chery QQ6 S21 SQR473F

## **PRODUCT SPECIFICATIONS**

Product name Engine long block

OEM# SQR473 SQR473F

Car Model For Chery QQ6 S21

Warranty 1 year

Place of Origin China