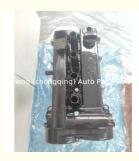

### Complete Motor SQR473F Engine Long Block SQR473F Engine Assembly for Chery QQ6 S21 SQR472F SQR481F

### **Product Specification**

Product Name: Engine Assembly/ Engine Long Block/Engine

Assy

Engine Model: SQR473FCondition: NewWarranty: 1 YEAR

Application: For Chery QQ6 S21 SQR473F

## **PRODUCT SPECIFICATIONS**

Product name Engine long block

OEM# SQR473 SQR473F

Car Model For Chery QQ6 S21

Warranty 1 year

Place of Origin China