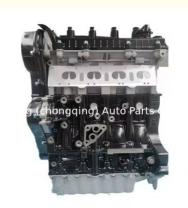

### Complete Motor SQR473F Engine Long Block SQR473F Engine Assembly for Chery QQ6 S21 SQR472F SQR481F

### **Product Specification**

Product Name: Engine Assembly/ Engine Long Block/Engine

Assy

Engine Model: SQR473FCondition: NewWarranty: 1 YEAR

Application: For Chery QQ6 S21 SQR473F

## **PRODUCT SPECIFICATIONS**

Product name Engine long block

OEM# SQR473 SQR473F

Car Model For Chery QQ6 S21

Warranty 1 year

Place of Origin China