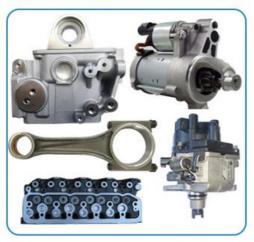

R473F Engine Long Block SQR473F Engine Assembly for Chery QQ6 S21 SQR472F SQR481F

#### **Basic Information**

Place of Origin: CHOINGQINGMinimum Order Quantity: Negotiable

Price: \$539.00/pieces 1-49 pieces
Packaging Details: Carton box/Pallet /wooden box

• Delivery Time: If we have stock ,we can ship within 3 days ,

the exact delivery time depends on order

quantity

• Payment Terms: L/C, T/T



### **Product Specification**

Product Name: Engine Assembly/ Engine Long Block/Engine

Assy

Engine Model: SQR473FCondition: NewWarranty: 1 YEAR

Application: For Chery QQ6 S21 SQR473F



#### More Images









## **PRODUCT SPECIFICATIONS**

Product name Engine long block

OEM# SQR473 SQR473F

Car Model For Chery QQ6 S21

Warranty 1 year

Place of Origin China

## THE MAIN PRODUCTS













### **COMPANY PROFILE**

Ximeng parts is a professional auto supplier with more than 19 years's experience, we specialized in engine parts for all kinds of cars, and also supply transmission parts, suspension parts and body parts.

We fous on high quality , provide excellet service , devote to be the reliable partner and supplier of our clients .



## **PRODUCT LINES**

Engine parts: Long block, cylinder head, camshaft crankshaft, oil pump,

water pump, starter, alternator, conrod, rocker arm.

Suspension parts: shock absorber, control arm, engine mount, bearing, etc.

Transmission parts: gear box, gear, shaft, etc.

Steering systems: Steering rack, steering pump, wheel hub, drive shaft

Body parts: hand door, lamp, mirror. Door lock,etc.



## **PACKAGING TO SHOW**





### **CERTI