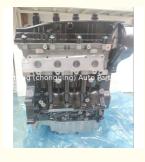

### Complete Motor SQR473F Engine Long Block SQR473F Engine Assembly for Chery QQ6 S21 SQR472F SQR481F

### **Product Specification**

Product Name: Engine Assembly/ Engine Long Block/Engine

Assy

Engine Model: SQR473FCondition: NewWarranty: 1 YEAR

Application: For Chery QQ6 S21 SQR473F

## **PRODUCT SPECIFICATIONS**

Product name Engine long block

OEM# SQR473 SQR473F

Car Model For Chery QQ6 S21

Warranty 1 year

Place of Origin China