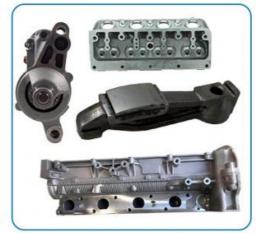

SQR473F Engine Long Block SQR473F Engine Assembly for Chery QQ6 S21 SQR472F SQR481F

#### **Basic Information**

Place of Origin: CHOINGQINGMinimum Order Quantity: Negotiable

Price: \$539.00/pieces 1-49 pieces
Packaging Details: Carton box/Pallet /wooden box

• Delivery Time: If we have stock ,we can ship within 3 days ,

the exact delivery time depends on order

quantity

• Payment Terms: L/C, T/T



### **Product Specification**

Product Name: Engine Assembly/ Engine Long Block/Engine

Assy

Engine Model: SQR473FCondition: NewWarranty: 1 YEAR

Application: For Chery QQ6 S21 SQR473F



#### More Images









## **PRODUCT SPECIFICATIONS**

Product name Engine long block

OEM# SQR473 SQR473F

Car Model For Chery QQ6 S21

Warranty 1 year

Place of Origin China

## THE MAIN PRODUCTS













### **COMPANY PROFILE**

Ximeng parts is a professional auto supplier with more than 19 years's experience, we specialized in engine parts for all kinds of cars, and also supply transmission parts, suspension parts and body parts.

We fous on high quality , provide excellet service , devote to be the reliable partner and supplier of our clients .



## **PRODUCT LINES**

Engine parts: Long block, cylinder head, camshaft crankshaft, oil pump,

water pump, starter, alternator, conrod, rocker arm.

Suspension parts: shock absorber, control arm, engine mount, bearing, etc.

Transmission parts: gear box, gear, shaft, etc.

Steering systems: Steering rack, steering pump, wheel hub, drive shaft

Body parts: hand door, lamp, mirror. Door lock,etc.



## **PACKAGING TO SHOW**





### **CER