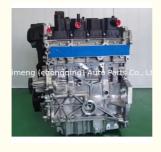

### Engine Assembly M8M M8B M8C M8D M8E M8D M8A Motor Engine Long Block 2378991 for FORD 1.5 EcoBoost 150

### **Product Specification**

Product Name: Engine Assembly/ Engine Long Block/Engine

Assy

• OEM NO: 2378991

• Engine Model: M8D M8E M8D M8A

• Condition: New

• Warranty: 12 Months

• Application: For FORD 1.5 EcoBoost 150

# **PRODUCT SPECIFICATIONS**

Product name Engine long block

OEM# 2378991

Engine model M8M /M8B/M8C/M8D/M8E/M8D/M8A

Car Model For FORD 1.5 EcoBoost 150

Warranty 1 year