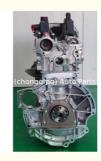

### Engine Assembly M8M M8B M8C M8D M8E M8D M8A Motor Engine Long Block 2378991 for FORD 1.5 EcoBoost 150

### **Product Specification**

Product Name: Engine Assembly/ Engine Long Block/Engine

Assy

• OEM NO: 2378991

• Engine Model: M8D M8E M8D M8A

• Condition: New

• Warranty: 12 Months

• Application: For FORD 1.5 EcoBoost 150

# **PRODUCT SPECIFICATIONS**

Product name Engine long block

OEM# 2378991

Engine model M8M /M8B/M8C/M8D/M8E/M8D/M8A

Car Model For FORD 1.5 EcoBoost 150

Warranty 1 year