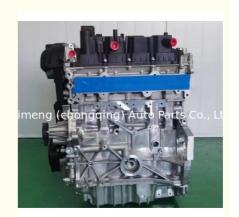

### Engine Assembly M8M M8B M8C M8D M8E M8D M8A Motor Engine Long Block 2378991 for FORD 1.5 EcoBoost 150

### **Product Specification**

Product Name: Engine Assembly/ Engine Long Block/Engine

Assy

• OEM NO: 2378991

• Engine Model: M8D M8E M8D M8A

• Condition: New

• Warranty: 12 Months

• Application: For FORD 1.5 EcoBoost 150

# **PRODUCT SPECIFICATIONS**

Product name Engine long block

OEM# 2378991

Engine model M8M /M8B/M8C/M8D/M8E/M8D/M8A

Car Model For FORD 1.5 EcoBoost 150

Warranty 1 year