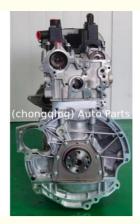

### Engine Assembly M8M M8B M8C M8D M8E M8D M8A Motor Engine Long Block 2378991 for FORD 1.5 EcoBoost 150

### **Product Specification**

Product Name: Engine Assembly/ Engine Long Block/Engine

Assy

• OEM NO: 2378991

• Engine Model: M8D M8E M8D M8A

• Condition: New

• Warranty: 12 Months

• Application: For FORD 1.5 EcoBoost 150

# **PRODUCT SPECIFICATIONS**

Product name Engine long block

OEM# 2378991

Engine model M8M /M8B/M8C/M8D/M8E/M8D/M8A

Car Model For FORD 1.5 EcoBoost 150

Warranty 1 year