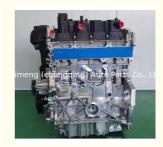

### Engine Assembly M8M M8B M8C M8D M8E M8D M8A Motor Engine Long Block 2378991 for FORD 1.5 EcoBoost 150

### **Product Specification**

Product Name: Engine Assembly/ Engine Long Block/Engine

Assy

• OEM NO: 2378991

• Engine Model: M8D M8E M8D M8A

• Condition: New

• Warranty: 12 Months

• Application: For FORD 1.5 EcoBoost 150

# **PRODUCT SPECIFICATIONS**

Product name Engine long block

OEM# 2378991

Engine model M8M /M8B/M8C/M8D/M8E/M8D/M8A

Car Model For FORD 1.5 EcoBoost 150

Warranty 1 year