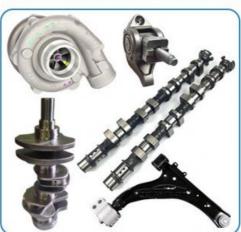

# **PRODUCT LINES**

Engine parts: Long block, cylinder head, camshaft crankshaft, oil pump,

water pump, starter, alternator, conrod, rocker arm.

Suspension parts: shock absorber, control arm, engine mount, bearing, etc.