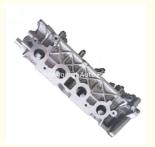

### 1NZ 2NZ-FE Cylinder Head 11101-21030 11101-21034 for Toyota

### **Product Specification**

• Product Name: Cylinder Head

11101-21030 11101-21034 • OE NO.:

1NZ 2NZ-FE • Engine Model: • Warranty: 1year · Condition: New

Application: For TOYOTA

# **PRODUCT SPECIFICATIONS**

Product name Cylinder head

OEM# 11101-21030 11101-21034

Application for TOYOTA

Place of Origin China

Warranty 12 months