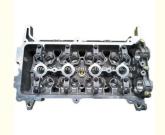

### 1NZ 2NZ-FE Cylinder Head 11101-21030 11101-21034 for Toyota

### **Product Specification**

• Product Name: Cylinder Head

11101-21030 11101-21034 • OE NO.:

1NZ 2NZ-FE • Engine Model: • Warranty: 1year · Condition: New

Application: For TOYOTA

# **PRODUCT SPECIFICATIONS**

Product name Cylinder head

OEM# 11101-21030 11101-21034

Application for TOYOTA

Place of Origin China

Warranty 12 months