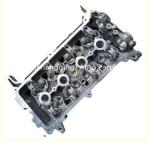

### 1NZ 2NZ-FE Cylinder Head 11101-21030 11101-21034 for Toyota

### **Product Specification**

• Product Name: Cylinder Head

11101-21030 11101-21034 • OE NO.:

1NZ 2NZ-FE • Engine Model: • Warranty: 1year · Condition: New

Application: For TOYOTA

# **PRODUCT SPECIFICATIONS**

Product name Cylinder head

OEM# 11101-21030 11101-21034

Application for TOYOTA

Place of Origin China

Warranty 12 months