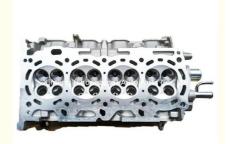

### 1NZ 2NZ-FE Cylinder Head 11101-21030 11101-21034 for Toyota

### **Product Specification**

• Product Name: Cylinder Head

11101-21030 11101-21034 • OE NO.:

1NZ 2NZ-FE • Engine Model: • Warranty: 1year · Condition: New

Application: For TOYOTA

# **PRODUCT SPECIFICATIONS**

Product name Cylinder head

OEM# 11101-21030 11101-21034

Application for TOYOTA

Place of Origin China

Warranty 12 months