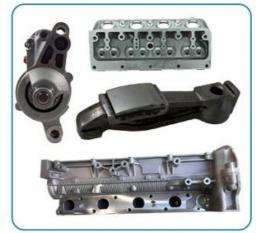

Z-FE Cylinder Head 11101-21030 11101-21034 for Toyota

#### **Basic Information**

. Place of Origin: Chongqing, China Model Number: 11101-21030 Minimum Order Quantity: Negotiable

\$140.00/pieces 1-49 pieces • Packaging Details: Carton box/Pallet /wooden box

• Delivery Time: If we have stock ,we can ship within 3 days ,

the exact delivery time depends on order

quantity

L/C, T/T • Payment Terms:



### **Product Specification**

• Product Name: Cylinder Head

11101-21030 11101-21034 • OE NO.:

1NZ 2NZ-FE • Engine Model: • Warranty: 1year · Condition: New

Application: For TOYOTA



### More Images











# **PRODUCT SPECIFICATIONS**

Product name Cylinder head

OEM# 11101-21030 11101-21034

Application for TOYOTA

Place of Origin China

Warranty 12 months

# THE MAIN PRODUCTS













### **COMPANY PROFILE**

Ximeng parts is a professional auto supplier with more than 19 years's experience, we specialized in engine parts for all kinds of cars, and also supply transmission parts, suspension parts and body parts.

We fous on high quality , provide excellet service , devote to be the reliable partner and supplier of our clients .



# **PRODUCT LINES**

Engine parts: Long block, cylinder head, camshaft crankshaft, oil pump,

water pump, starter, alternator, conrod, rocker arm.

Suspension parts: shock absorber, control arm, engine mount, bearing, etc.

Transmission parts: gear box, gear, shaft, etc.

Steering systems: Steering rack, steering pump, wheel hub, drive shaft

Body parts: hand door, lamp, mirror. Door lock,etc.



# **PACKAGING TO SHOW**





### **CERTI