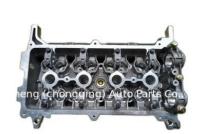

### 1NZ 2NZ-FE Cylinder Head 11101-21030 11101-21034 for Toyota

### **Product Specification**

• Product Name: Cylinder Head

11101-21030 11101-21034 • OE NO.:

1NZ 2NZ-FE • Engine Model: • Warranty: 1year · Condition: New

Application: For TOYOTA

# **PRODUCT SPECIFICATIONS**

Product name Cylinder head

OEM# 11101-21030 11101-21034

Application for TOYOTA

Place of Origin China

Warranty 12 months