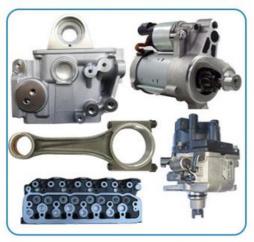

# **PRODUCT LINES**

Engine parts: Long block, cylinder head, camshaft crankshaft, oil pump,

water pump, starter, alternator, conrod, rocker arm.

Suspension parts: shock absorber, control arm, engine mount, bearing, etc.