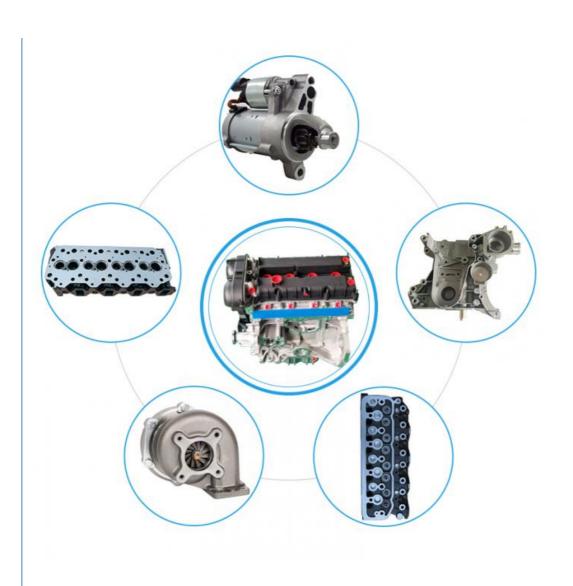

## **PRODUCT LINES**

Engine parts: Long block, cylinder head, camshaft crankshaft, oil pump,

water pump, starter, alternator, conrod, rocker arm.

Suspension parts: shock absorber, control arm, engine mount, bearing, etc.