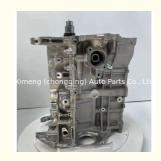

# Short Block G4ND Engine Cylinder Block for Hyundai Kia Optima K5

### **Product Specification**

• Product Name: Cylinder Block /Short Block

OEM NO: G4ND . Condition: New 1 YEAR · Warranty:

· Car Model: For Hyundai Kia Optima K5 2.0L • Engine Model: G4NA G4NB G4NC G4ND For Hyundai Kia Optima K5 2.0L Application:

# **PRODUCT SPECIFICATIONS**

Product name Engine block Assy

OEM# G4NA G4NB G4NC G4ND

Car Model For Hyundai Kia optima

Warranty 1 year

Place of Origin China