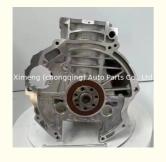

# Short Block G4ND Engine Cylinder Block for Hyundai Kia Optima K5

### **Product Specification**

• Product Name: Cylinder Block /Short Block

OEM NO: G4ND . Condition: New 1 YEAR · Warranty:

· Car Model: For Hyundai Kia Optima K5 2.0L • Engine Model: G4NA G4NB G4NC G4ND For Hyundai Kia Optima K5 2.0L Application:

# **PRODUCT SPECIFICATIONS**

Product name Engine block Assy

OEM# G4NA G4NB G4NC G4ND

Car Model For Hyundai Kia optima

Warranty 1 year

Place of Origin China