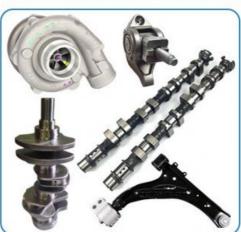

. Place of Origin: **CHOINGQING** 

Model Number: G4NA G4NB G4NC G4ND

 Minimum Order Quantity: Negotiable

\$746.00/pieces 1-99 pieces • Packaging Details: Carton box/Pallet /wooden box

Delivery Time: If we have stock ,we can ship within 3 days ,

the exact delivery time depends on order

quantity

L/C, T/T • Payment Terms:



### **Product Specification**

• Product Name: Cylinder Block /Short Block

OEM NO: G4ND . Condition: New 1 YEAR · Warranty:

· Car Model: For Hyundai Kia Optima K5 2.0L • Engine Model: G4NA G4NB G4NC G4ND For Hyundai Kia Optima K5 2.0L Application:



## More Images









# **PRODUCT SPECIFICATIONS**

Product name Engine block Assy

OEM# G4NA G4NB G4NC G4ND

Car Model For Hyundai Kia optima

Warranty 1 year

Place of Origin China

## THE MAIN PRODUCTS













## **COMPANY PROFILE**

Ximeng parts is a professional auto supplier with more than 19 years's experience, we specialized in engine parts for all kinds of cars, and also supply transmission parts, suspension parts and body parts.

We fous on high quality , provide excellet service , devote to be the reliable partner and supplier of our clients .



## **PRODUCT LINES**

Engine parts: Long block, cylinder head, camshaft crankshaft, oil pump,

water pump, starter, alternator, conrod, rocker arm.

Suspension parts: shock absorber, control arm, engine mount, bearing, etc.

Transmission parts: gear box, gear, shaft, etc.

Steering systems: Steering rack, steering pump, wheel hub, drive shaft

Body parts: hand door, lamp, mirror. Door lock,etc.



## **PACKAGING TO SHOW**





## **CERTIFICA