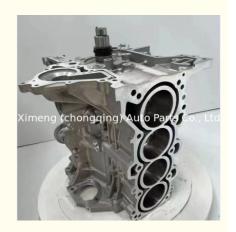

# Short Block G4ND Engine Cylinder Block for Hyundai Kia Optima K5

### **Product Specification**

• Product Name: Cylinder Block /Short Block

OEM NO: G4ND . Condition: New 1 YEAR · Warranty:

· Car Model: For Hyundai Kia Optima K5 2.0L • Engine Model: G4NA G4NB G4NC G4ND For Hyundai Kia Optima K5 2.0L Application:

# **PRODUCT SPECIFICATIONS**

Product name Engine block Assy

OEM# G4NA G4NB G4NC G4ND

Car Model For Hyundai Kia optima

Warranty 1 year

Place of Origin China