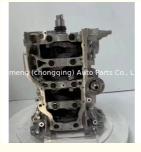

# Short Block G4ND Engine Cylinder Block for Hyundai Kia Optima K5

### **Product Specification**

• Product Name: Cylinder Block /Short Block

OEM NO: G4ND . Condition: New 1 YEAR · Warranty:

· Car Model: For Hyundai Kia Optima K5 2.0L • Engine Model: G4NA G4NB G4NC G4ND For Hyundai Kia Optima K5 2.0L Application:

# **PRODUCT SPECIFICATIONS**

Product name Engine block Assy

OEM# G4NA G4NB G4NC G4ND

Car Model For Hyundai Kia optima

Warranty 1 year

Place of Origin China