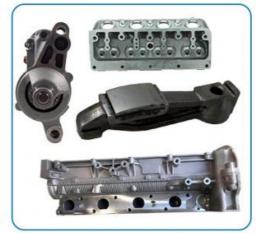

**

. Place of Origin: **CHOINGQING** 

Model Number: G4NA G4NB G4NC G4ND

 Minimum Order Quantity: Negotiable

\$746.00/pieces 1-99 pieces • Packaging Details: Carton box/Pallet /wooden box

Delivery Time: If we have stock ,we can ship within 3 days ,

the exact delivery time depends on order

quantity

L/C, T/T • Payment Terms:



### **Product Specification**

• Product Name: Cylinder Block /Short Block

OEM NO: G4ND . Condition: New 1 YEAR · Warranty:

· Car Model: For Hyundai Kia Optima K5 2.0L • Engine Model: G4NA G4NB G4NC G4ND For Hyundai Kia Optima K5 2.0L Application:



## More Images









# **PRODUCT SPECIFICATIONS**

Product name Engine block Assy

OEM# G4NA G4NB G4NC G4ND

Car Model For Hyundai Kia optima

Warranty 1 year

Place of Origin China

## THE MAIN PRODUCTS













## **COMPANY PROFILE**

Ximeng parts is a professional auto supplier with more than 19 years's experience, we specialized in engine parts for all kinds of cars, and also supply transmission parts, suspension parts and body parts.

We fous on high quality , provide excellet service , devote to be the reliable partner and supplier of our clients .



## **PRODUCT LINES**

Engine parts: Long block, cylinder head, camshaft crankshaft, oil pump,

water pump, starter, alternator, conrod, rocker arm.

Suspension parts: shock absorber, control arm, engine mount, bearing, etc.

Transmission parts: gear box, gear, shaft, etc.

Steering systems: Steering rack, steering pump, wheel hub, drive shaft

Body parts: hand door, lamp, mirror. Door lock,etc.



## **PACKAGING TO SHOW**





## **CERTI