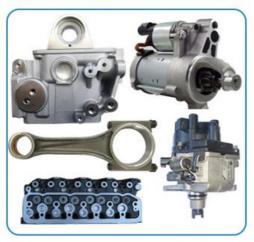

. Place of Origin: **CHOINGQING** 

Model Number: G4NA G4NB G4NC G4ND

 Minimum Order Quantity: Negotiable

\$746.00/pieces 1-99 pieces • Packaging Details: Carton box/Pallet /wooden box

Delivery Time: If we have stock ,we can ship within 3 days ,

the exact delivery time depends on order

quantity

L/C, T/T • Payment Terms:



### **Product Specification**

• Product Name: Cylinder Block /Short Block

OEM NO: G4ND . Condition: New 1 YEAR · Warranty:

· Car Model: For Hyundai Kia Optima K5 2.0L • Engine Model: G4NA G4NB G4NC G4ND For Hyundai Kia Optima K5 2.0L Application:



## More Images









# **PRODUCT SPECIFICATIONS**

Product name Engine block Assy

OEM# G4NA G4NB G4NC G4ND

Car Model For Hyundai Kia optima

Warranty 1 year

Place of Origin China

## THE MAIN PRODUCTS













## **COMPANY PROFILE**

Ximeng parts is a professional auto supplier with more than 19 years's experience, we specialized in engine parts for all kinds of cars, and also supply transmission parts, suspension parts and body parts.

We fous on high quality , provide excellet service , devote to be the reliable partner and supplier of our clients .



## **PRODUCT LINES**

Engine parts: Long block, cylinder head, camshaft crankshaft, oil pump,

water pump, starter, alternator, conrod, rocker arm.

Suspension parts: shock absorber, control arm, engine mount, bearing, etc.

Transmission parts: gear box, gear, shaft, etc.

Steering systems: Steering rack, steering pump, wheel hub, drive shaft

Body parts: hand door, lamp, mirror. Door lock,etc.



## **PACKAGING TO SHOW**





## **CERTIFI