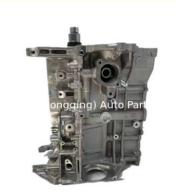

# Short Block G4ND Engine Cylinder Block for Hyundai Kia Optima K5

### **Product Specification**

• Product Name: Cylinder Block /Short Block

OEM NO: G4ND . Condition: New 1 YEAR · Warranty:

· Car Model: For Hyundai Kia Optima K5 2.0L • Engine Model: G4NA G4NB G4NC G4ND For Hyundai Kia Optima K5 2.0L Application:

# **PRODUCT SPECIFICATIONS**

Product name Engine block Assy

OEM# G4NA G4NB G4NC G4ND

Car Model For Hyundai Kia optima

Warranty 1 year

Place of Origin China