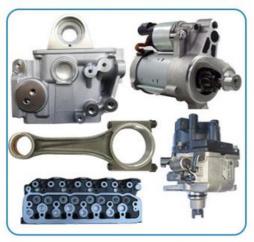

motor**

#### **Basic Information**

• Place of Origin: Chongqing, China

Minimum Order Quantity: Negotiable

Price: \$950.00/pieces 1-49 pieces Packaging Details: Carton box/Pallet /wooden box

• Delivery Time: If we have stock ,we can ship within 3 days ,

the exact delivery time depends on order

quantity

L/C, T/T • Payment Terms:



#### **Product Specification**

• Product Name: Engine Long Block/ Engine Assembly/Engine

Assy

• OEM NO: BM15L BM15L • Engine Model: • Condition: New 1 Year • Warranty:

For Brilliance H230 BM15L Application:



### More Images









# **PRODUCT SPECIFICATIONS**

Product name Engine Long block

Engine model BM15L H320 H330 H530 BM15 BM15T BL16

Car Model For Brilliance H230 BM15

Warranty 12 months

Place of Origin China

## THE MAIN PRODUCTS













### **COMPANY PROFILE**

Ximeng parts is a professional auto supplier with more than 19 years's experience, we specialized in engine parts for all kinds of cars, and also supply transmission parts, suspension parts and body parts.

We fous on high quality , provide excellet service , devote to be the reliable partner and supplier of our clients .



## **PRODUCT LINES**

Engine parts: Long block, cylinder head, camshaft crankshaft, oil pump,

water pump, starter, alternator, conrod, rocker arm.

Suspension parts: shock absorber, control arm, engine mount, bearing, etc.

Transmission parts: gear box, gear, shaft, etc.

Steering systems: Steering rack, steering pump, wheel hub, drive shaft

Body parts: hand door, lamp, mirror. Door lock,etc.



## **PACKAGING TO SHOW**





### **CERTI