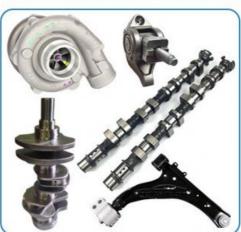

otor**

#### **Basic Information**

• Place of Origin: Chongqing, China

Minimum Order Quantity: Negotiable

Price: \$950.00/pieces 1-49 pieces Packaging Details: Carton box/Pallet /wooden box

• Delivery Time: If we have stock ,we can ship within 3 days ,

the exact delivery time depends on order

quantity

L/C, T/T • Payment Terms:



#### **Product Specification**

• Product Name: Engine Long Block/ Engine Assembly/Engine

Assy

• OEM NO: BM15L BM15L • Engine Model: • Condition: New 1 Year • Warranty:

For Brilliance H230 BM15L Application:



### More Images









# **PRODUCT SPECIFICATIONS**

Product name Engine Long block

Engine model BM15L H320 H330 H530 BM15 BM15T BL16

Car Model For Brilliance H230 BM15

Warranty 12 months

Place of Origin China

## THE MAIN PRODUCTS













### **COMPANY PROFILE**

Ximeng parts is a professional auto supplier with more than 19 years's experience, we specialized in engine parts for all kinds of cars, and also supply transmission parts, suspension parts and body parts.

We fous on high quality , provide excellet service , devote to be the reliable partner and supplier of our clients .



## **PRODUCT LINES**

Engine parts: Long block, cylinder head, camshaft crankshaft, oil pump,

water pump, starter, alternator, conrod, rocker arm.

Suspension parts: shock absorber, control arm, engine mount, bearing, etc.

Transmission parts: gear box, gear, shaft, etc.

Steering systems: Steering rack, steering pump, wheel hub, drive shaft

Body parts: hand door, lamp, mirror. Door lock,etc.



## **PACKAGING TO SHOW**





### **CERTIFI