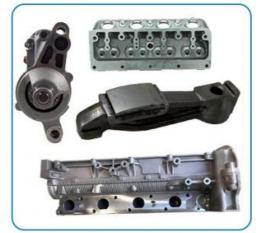

ly motor**

#### **Basic Information**

• Place of Origin: Chongqing, China

Minimum Order Quantity: Negotiable

Price: \$950.00/pieces 1-49 pieces Packaging Details: Carton box/Pallet /wooden box

• Delivery Time: If we have stock ,we can ship within 3 days ,

the exact delivery time depends on order

quantity

L/C, T/T • Payment Terms:



#### **Product Specification**

• Product Name: Engine Long Block/ Engine Assembly/Engine

Assy

• OEM NO: BM15L BM15L • Engine Model: • Condition: New 1 Year • Warranty:

For Brilliance H230 BM15L Application:



### More Images









# **PRODUCT SPECIFICATIONS**

Product name Engine Long block

Engine model BM15L H320 H330 H530 BM15 BM15T BL16

Car Model For Brilliance H230 BM15

Warranty 12 months

Place of Origin China

## THE MAIN PRODUCTS













### **COMPANY PROFILE**

Ximeng parts is a professional auto supplier with more than 19 years's experience, we specialized in engine parts for all kinds of cars, and also supply transmission parts, suspension parts and body parts.

We fous on high quality , provide excellet service , devote to be the reliable partner and supplier of our clients .



## **PRODUCT LINES**

Engine parts: Long block, cylinder head, camshaft crankshaft, oil pump,

water pump, starter, alternator, conrod, rocker arm.

Suspension parts: shock absorber, control arm, engine mount, bearing, etc.

Transmission parts: gear box, gear, shaft, etc.

Steering systems: Steering rack, steering pump, wheel hub, drive shaft

Body parts: hand door, lamp, mirror. Door lock,etc.



## **PACKAGING TO SHOW**





### **CER