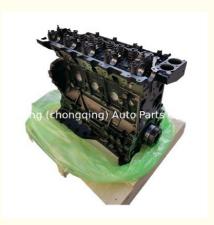

# Engine long block 4JB1 4JA1 4BD1 4BG1 4JH1 4JG2 4HK1 4KH1 4HG1 6BG1 6HK Engine Assembly for Isuzu

### **Product Specification**

Product Name: Engine Assembly/ Engine Long Block

• Engine Model: 4JB1 4JA1 4BD1 4BG1 4JH1 4JG2 4HK1

4KH1 4HG1 6BG1 6HK

Condition: NewWarranty: 1 YEARApplication: For Isuzu

# **PRODUCT SPECIFICATIONS**

Product name Engine long block/ complete engine motor

OEM# 4HG1 4JB1 4JA1 4BD1 4BG1 4JH1 4JG2 4HK1 4KH1 4HG1

6BG1 6HK

Engine model 4HG1

Car Model For Isuzu 2000 NPR350A

Warranty 1 year