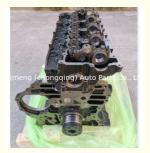

# Engine long block 4JB1 4JA1 4BD1 4BG1 4JH1 4JG2 4HK1 4KH1 4HG1 6BG1 6HK Engine Assembly for Isuzu

### **Product Specification**

Product Name: Engine Assembly/ Engine Long Block

• Engine Model: 4JB1 4JA1 4BD1 4BG1 4JH1 4JG2 4HK1

4KH1 4HG1 6BG1 6HK

Condition: NewWarranty: 1 YEARApplication: For Isuzu