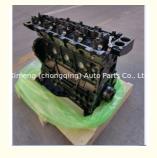

# Engine long block 4JB1 4JA1 4BD1 4BG1 4JH1 4JG2 4HK1 4KH1 4HG1 6BG1 6HK Engine Assembly for Isuzu

### **Product Specification**

Product Name: Engine Assembly/ Engine Long Block

• Engine Model: 4JB1 4JA1 4BD1 4BG1 4JH1 4JG2 4HK1

4KH1 4HG1 6BG1 6HK

Condition: NewWarranty: 1 YEARApplication: For Isuzu