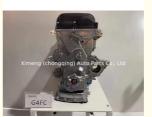

### G4FC G4FA G4FG Assembly Of Diesel Engine For Hyundai I30 I20 Verna KIA K2 Solaris/Rio

#### **Product Description**

G4FC G4FA G4FG Engine Assembly for Hyundai i30 i20 /Verna/KIA K2/Solaris/Rio

### **PRODUCT SPECIFICATIONS**

| Product name    | Engine Long block                             |
|-----------------|-----------------------------------------------|
| Engine model    | G4FC G4FA G4FG                                |
| Car Model       | For Hyundai i30 i20 /Verna/KIA K2/Solaris/Rio |
| Packing method  | As per customer's requirements                |
| Warranty        | 12 months                                     |
| Place of Origin | China                                         |