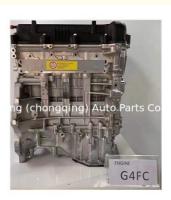

### G4FC G4FA G4FG Assembly Of Diesel Engine For Hyundai I30 I20 Verna KIA K2 Solaris/Rio

#### **Product Description**

G4FC G4FA G4FG Engine Assembly for Hyundai i30 i20 /Verna/KIA K2/Solaris/Rio

### **PRODUCT SPECIFICATIONS**

| Product name    | Engine Long block                             |
|-----------------|-----------------------------------------------|
| Engine model    | G4FC G4FA G4FG                                |
| Car Model       | For Hyundai i30 i20 /Verna/KIA K2/Solaris/Rio |
| Packing method  | As per customer's requirements                |
| Warranty        | 12 months                                     |
| Place of Origin | China                                         |