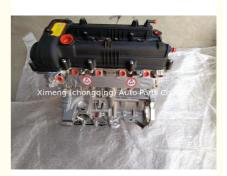

### G4FC G4FA G4FG Assembly Of Diesel Engine For Hyundai I30 I20 Verna KIA K2 Solaris/Rio

#### **Product Description**

G4FC G4FA G4FG Engine Assembly for Hyundai i30 i20 /Verna/KIA K2/Solaris/Rio

### **PRODUCT SPECIFICATIONS**

| Product name    | Engine Long block                             |
|-----------------|-----------------------------------------------|
| Engine model    | G4FC G4FA G4FG                                |
| Car Model       | For Hyundai i30 i20 /Verna/KIA K2/Solaris/Rio |
| Packing method  | As per customer's requirements                |
| Warranty        | 12 months                                     |
| Place of Origin | China                                         |