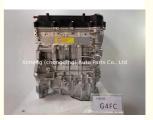

### G4FC G4FA G4FG Assembly Of Diesel Engine For Hyundai I30 I20 Verna KIA K2 Solaris/Rio

#### **Product Description**

G4FC G4FA G4FG Engine Assembly for Hyundai i30 i20 /Verna/KIA K2/Solaris/Rio

### **PRODUCT SPECIFICATIONS**

| Product name    | Engine Long block                             |
|-----------------|-----------------------------------------------|
| Engine model    | G4FC G4FA G4FG                                |
| Car Model       | For Hyundai i30 i20 /Verna/KIA K2/Solaris/Rio |
| Packing method  | As per customer's requirements                |
| Warranty        | 12 months                                     |
| Place of Origin | China                                         |