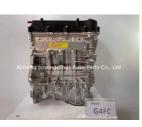

### G4FC G4FA G4FG Assembly Of Diesel Engine For Hyundai I30 I20 Verna KIA K2 Solaris/Rio

#### **Product Description**

G4FC G4FA G4FG Engine Assembly for Hyundai i30 i20 /Verna/KIA K2/Solaris/Rio

### **PRODUCT SPECIFICATIONS**

| Product name    | Engine Long block                             |
|-----------------|-----------------------------------------------|
| Engine model    | G4FC G4FA G4FG                                |
| Car Model       | For Hyundai i30 i20 /Verna/KIA K2/Solaris/Rio |
| Packing method  | As per customer's requirements                |
| Warranty        | 12 months                                     |
| Place of Origin | China                                         |