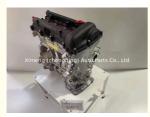

### G4FC G4FA G4FG Assembly Of Diesel Engine For Hyundai I30 I20 Verna KIA K2 Solaris/Rio

#### **Product Description**

G4FC G4FA G4FG Engine Assembly for Hyundai i30 i20 /Verna/KIA K2/Solaris/Rio

### **PRODUCT SPECIFICATIONS**

| Product name    | Engine Long block                             |
|-----------------|-----------------------------------------------|
| Engine model    | G4FC G4FA G4FG                                |
| Car Model       | For Hyundai i30 i20 /Verna/KIA K2/Solaris/Rio |
| Packing method  | As per customer's requirements                |
| Warranty        | 12 months                                     |
| Place of Origin | China                                         |