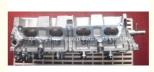

#### **Product Specification**

- Product Name:
- OEM NO:
- Engine Code:
- Reference NO.:
- Warranty:
- Condition:
- Application:
- Cylinder Head 11101-28011 11101-28012 1AZ 1AZFE 1AZ-FE HL0115 1year New
- For Toyota Camry Rav4 Highlander Alphard 2.4L

## **PRODUCT SPECIFICATIONS**

| Product name    | Cylinder head                                 |
|-----------------|-----------------------------------------------|
| OEM#            | 11101-28011 11101-28012                       |
| Application     | For Toyota Camry Rav4 Highlander Alphard 2.4L |
| Packing method  | As per customer's requirements                |
| Place of Origin | China                                         |
| Warranty        | 12 months                                     |