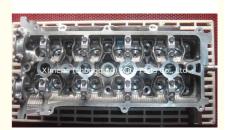

#### **Product Specification**

- Product Name:
- OEM NO:
- Engine Code:
- Reference NO.:
- Warranty:
- Condition:
- Application:
- Cylinder Head 11101-28011 11101-28012 1AZ 1AZFE 1AZ-FE HL0115 1year New
- For Toyota Camry Rav4 Highlander Alphard 2.4L

## **PRODUCT SPECIFICATIONS**

| Product name    | Cylinder head                                 |
|-----------------|-----------------------------------------------|
| OEM#            | 11101-28011 11101-28012                       |
| Application     | For Toyota Camry Rav4 Highlander Alphard 2.4L |
| Packing method  | As per customer's requirements                |
| Place of Origin | China                                         |
| Warranty        | 12 months                                     |