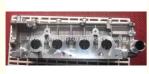

#### **Product Specification**

- Product Name:
- OEM NO:
- Engine Code:
- Reference NO.:
- Warranty:
- Condition:
- Application:
- Cylinder Head 11101-28011 11101-28012 1AZ 1AZFE 1AZ-FE HL0115 1year New
- For Toyota Camry Rav4 Highlander Alphard 2.4L

## **PRODUCT SPECIFICATIONS**

| Product name    | Cylinder head                                 |
|-----------------|-----------------------------------------------|
| OEM#            | 11101-28011 11101-28012                       |
| Application     | For Toyota Camry Rav4 Highlander Alphard 2.4L |
| Packing method  | As per customer's requirements                |
| Place of Origin | China                                         |
| Warranty        | 12 months                                     |