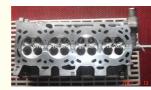

#### **Product Specification**

- Product Name:
- OEM NO:
- Engine Code:
- Reference NO.:
- Warranty:
- Condition:
- Application:
- Cylinder Head 11101-28011 11101-28012 1AZ 1AZFE 1AZ-FE HL0115 1year New
- For Toyota Camry Rav4 Highlander Alphard 2.4L

## **PRODUCT SPECIFICATIONS**

| Product name    | Cylinder head                                 |
|-----------------|-----------------------------------------------|
| OEM#            | 11101-28011 11101-28012                       |
| Application     | For Toyota Camry Rav4 Highlander Alphard 2.4L |
| Packing method  | As per customer's requirements                |
| Place of Origin | China                                         |
| Warranty        | 12 months                                     |