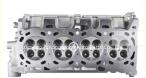

#### **Product Specification**

- Product Name:
- OEM NO:
- Engine Code:
- Reference NO.:
- Warranty:
- Condition:
- Application:
- Cylinder Head 11101-28011 11101-28012 1AZ 1AZFE 1AZ-FE HL0115 1year New
- For Toyota Camry Rav4 Highlander Alphard 2.4L

## **PRODUCT SPECIFICATIONS**

| Product name    | Cylinder head                                 |
|-----------------|-----------------------------------------------|
| OEM#            | 11101-28011 11101-28012                       |
| Application     | For Toyota Camry Rav4 Highlander Alphard 2.4L |
| Packing method  | As per customer's requirements                |
| Place of Origin | China                                         |
| Warranty        | 12 months                                     |