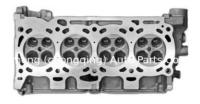

#### **Product Specification**

- Product Name:
- OEM NO:
- Engine Code:
- Reference NO.:
- Warranty:
- Condition:
- Application:
- Cylinder Head 11101-28011 11101-28012 1AZ 1AZFE 1AZ-FE HL0115 1year New
- For Toyota Camry Rav4 Highlander Alphard 2.4L

## **PRODUCT SPECIFICATIONS**

| Product name    | Cylinder head                                 |
|-----------------|-----------------------------------------------|
| OEM#            | 11101-28011 11101-28012                       |
| Application     | For Toyota Camry Rav4 Highlander Alphard 2.4L |
| Packing method  | As per customer's requirements                |
| Place of Origin | China                                         |
| Warranty        | 12 months                                     |