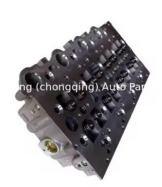

# VM2.5 VM2.8 Engine Cylinder Head for VM2.5 VM2.8 1003150FNA 1003151RAA 1003151DN for Isuzu Jeep 2.5CRDI

### **Product Specification**

Product Name: Cylinder Head/cylinder Head Aasy

• OE NO.: 1003150FNA

• Engine Model: For VM2.5 VM2.8 R425 R428

• Application: R425 R428

Reference NO.: HL0083, WG1011101

Condition: New Warranty: 1year

### **PRODUCT SPECIFICATIONS**

Product name Cylinder Head /complete cylinder head

OEM# 1003150FNA 1003151RAA 1003151DN

Engine model VM2.5 VM2.8 R425 R428

Car Model For Jeep / ISUZU 2.5 CRDI

Warranty 12 months