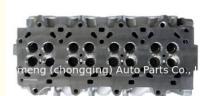

# VM2.5 VM2.8 Engine Cylinder Head for VM2.5 VM2.8 1003150FNA 1003151RAA 1003151DN for Isuzu Jeep 2.5CRDI

### **Product Specification**

Product Name: Cylinder Head/cylinder Head Aasy

• OE NO.: 1003150FNA

• Engine Model: For VM2.5 VM2.8 R425 R428

• Application: R425 R428

Reference NO.: HL0083, WG1011101

Condition: New Warranty: 1year

### **PRODUCT SPECIFICATIONS**

Product name Cylinder Head /complete cylinder head

OEM# 1003150FNA 1003151RAA 1003151DN

Engine model VM2.5 VM2.8 R425 R428

Car Model For Jeep / ISUZU 2.5 CRDI

Warranty 12 months