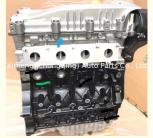

## Original Motor Engine Assy SQR481FC SQR481F Engine Long Block for Chery A3 M11 Fora A21 Tiggo 3 T11 Cowin

### **Product Specification**

Product Name: Engine Assembly/ Engine Long Block/Engine

Assy

Condition: New

• OEM NO: SQR481FC SQR481F

• Warranty: 18 Months

Application: For Chery A3 M11 Fora A21 Tiggo 3 T11

Cowin

# **PRODUCT SPECIFICATIONS**

Product name Engine long block

OEM# SQR481FC SQR481F

Car Model For Chery A3 M11 Fora A21 Tiggo 3 T11 Cowin

Warranty 18 months

Place of Origin China

Remarks For this model, we have several types , welcome to