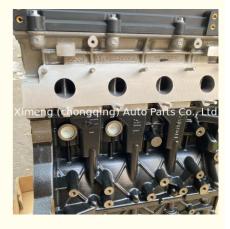

## Original Motor Engine Assy SQR481FC SQR481F Engine Long Block for Chery A3 M11 Fora A21 Tiggo 3 T11 Cowin

### **Product Specification**

Product Name: Engine Assembly/ Engine Long Block/Engine

Assy

Condition: New

• OEM NO: SQR481FC SQR481F

• Warranty: 18 Months

Application: For Chery A3 M11 Fora A21 Tiggo 3 T11

Cowin

# **PRODUCT SPECIFICATIONS**

Product name Engine long block

OEM# SQR481FC SQR481F

Car Model For Chery A3 M11 Fora A21 Tiggo 3 T11 Cowin

Warranty 18 months

Place of Origin China

Remarks For this model, we have several types , welcome to