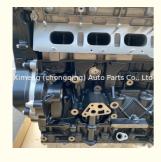

## Original Motor Engine Assy SQR481FC SQR481F Engine Long Block for Chery A3 M11 Fora A21 Tiggo 3 T11 Cowin

### **Product Specification**

Product Name: Engine Assembly/ Engine Long Block/Engine

Assy

Condition: New

• OEM NO: SQR481FC SQR481F

• Warranty: 18 Months

Application: For Chery A3 M11 Fora A21 Tiggo 3 T11

Cowin

# **PRODUCT SPECIFICATIONS**

Product name Engine long block

OEM# SQR481FC SQR481F

Car Model For Chery A3 M11 Fora A21 Tiggo 3 T11 Cowin

Warranty 18 months

Place of Origin China

Remarks For this model, we have several types , welcome to