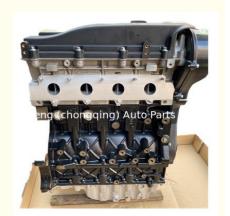

## Original Motor Engine Assy SQR481FC SQR481F Engine Long Block for Chery A3 M11 Fora A21 Tiggo 3 T11 Cowin

### **Product Specification**

Product Name: Engine Assembly/ Engine Long Block/Engine

Assy

Condition: New

• OEM NO: SQR481FC SQR481F

• Warranty: 18 Months

Application: For Chery A3 M11 Fora A21 Tiggo 3 T11

Cowin

# **PRODUCT SPECIFICATIONS**

Product name Engine long block

OEM# SQR481FC SQR481F

Car Model For Chery A3 M11 Fora A21 Tiggo 3 T11 Cowin

Warranty 18 months

Place of Origin China

Remarks For this model, we have several types , welcome to