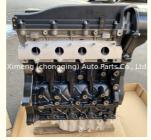

## Original Motor Engine Assy SQR481FC SQR481F Engine Long Block for Chery A3 M11 Fora A21 Tiggo 3 T11 Cowin

### **Product Specification**

Product Name: Engine Assembly/ Engine Long Block/Engine

Assy

Condition: New

• OEM NO: SQR481FC SQR481F

• Warranty: 18 Months

Application: For Chery A3 M11 Fora A21 Tiggo 3 T11

Cowin

# **PRODUCT SPECIFICATIONS**

Product name Engine long block

OEM# SQR481FC SQR481F

Car Model For Chery A3 M11 Fora A21 Tiggo 3 T11 Cowin

Warranty 18 months

Place of Origin China

Remarks For this model, we have several types , welcome to