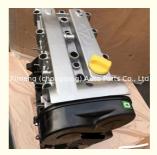

## Original Motor Engine Assy SQR481FC SQR481F Engine Long Block for Chery A3 M11 Fora A21 Tiggo 3 T11 Cowin

### **Product Specification**

Product Name: Engine Assembly/ Engine Long Block/Engine

Assy

Condition: New

• OEM NO: SQR481FC SQR481F

• Warranty: 18 Months

Application: For Chery A3 M11 Fora A21 Tiggo 3 T11

Cowin

# **PRODUCT SPECIFICATIONS**

Product name Engine long block

OEM# SQR481FC SQR481F

Car Model For Chery A3 M11 Fora A21 Tiggo 3 T11 Cowin

Warranty 18 months

Place of Origin China

Remarks For this model, we have several types , welcome to