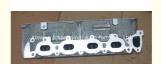

# 4G18 Engine Cylinder Head MD-344154 WG1011101 MD344154 for Mitsubishi 4G18 1.6L

### **Product Specification**

Product Name: Cylinder Head

• OE NO.: MD344154 WG1011101

Engine Model: 4G18
Reference NO.: HL0083
Warranty: 1year
Condition: New

Application: For Mitsubishi 4G18 1.6L

## **PRODUCT SPECIFICATIONS**

Product name Cylinder Head

OEM# MD344154 MD-344154

Engine model 4G18

Car Model For Mitsubishi 1.6L

Packing method As per customer's requirements

Warranty 12 months

Place of Origin China