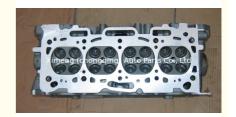

# 4G18 Engine Cylinder Head MD-344154 WG1011101 MD344154 for Mitsubishi 4G18 1.6L

### **Product Specification**

Product Name: Cylinder Head

• OE NO.: MD344154 WG1011101

Engine Model: 4G18
Reference NO.: HL0083
Warranty: 1year
Condition: New

Application: For Mitsubishi 4G18 1.6L