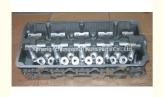

# 4G18 Engine Cylinder Head MD-344154 WG1011101 MD344154 for Mitsubishi 4G18 1.6L

### **Product Specification**

Product Name: Cylinder Head

• OE NO.: MD344154 WG1011101

Engine Model: 4G18
Reference NO.: HL0083
Warranty: 1year
Condition: New

Application: For Mitsubishi 4G18 1.6L