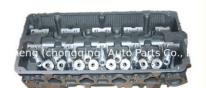

# 4G18 Engine Cylinder Head MD-344154 WG1011101 MD344154 for Mitsubishi 4G18 1.6L

### **Product Specification**

Product Name: Cylinder Head

• OE NO.: MD344154 WG1011101

Engine Model: 4G18
Reference NO.: HL0083
Warranty: 1year
Condition: New

Application: For Mitsubishi 4G18 1.6L