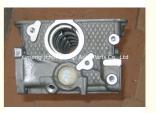

# 4G18 Engine Cylinder Head MD-344154 WG1011101 MD344154 for Mitsubishi 4G18 1.6L

#### **Basic Information**

• Place of Origin: Chongqing, China

Model Number: 4G18Minimum Order Quantity: Negotiable

Price: \$115.00/pieces 1-49 pieces
 Packaging Details: Carton box/Pallet /wooden box

• Delivery Time: If we have stock ,we can ship within 3 days ,

the exact delivery time depends on order

quantity

• Payment Terms: L/C, T/T



### **Product Specification**

Product Name: Cylinder Head

• OE NO.: MD344154 WG1011101

Engine Model: 4G18
Reference NO.: HL0083
Warranty: 1year
Condition: New

Application: For Mitsubishi 4G18 1.6L



### More Images











## **PRODUCT SPECIFICATIONS**

Product name Cylinder Head

OEM# MD344154 MD-344154

Engine model 4G18

Car Model For Mitsubishi 1.6L

Packing method As per customer's requirements

Warranty 12 months

Place of Origin China

## THE MAIN PRODUCTS













### **COMPANY PROFILE**

Ximeng parts is a professional auto supplier with more than 19 years's experience, we specialized in engine parts for all kinds of cars, and also supply transmission parts, suspension parts and body parts.

We fous on high quality , provide excellet service , devote to be the reliable partner and supplier of our clients .



## **PRODUCT LINES**

Engine parts: Long block, cylinder head, camshaft crankshaft, oil pump,

water pump, starter, alternator, conrod, rocker arm.

Suspension parts: shock absorber, con