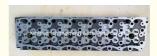

# H06C Cylinder WG1011101 Head H06C H07C H07D For Hino

### **Product Specification**

Product Name: Cylinder Head

• OEM NO: H06C

Engine Model: H06C H07C H07D
Reference NO.: WG1011101
Warranty: 1year
Condition: New

• Application: For Hino H06C

## PRODUCT SPECIFICATIONS

Product name Cylinder Head

Engine model H06C

Car Model For Hino Truck Excavator Diesel Engine

Packing method As per customer's requirements

Warranty 12 months

Place of Origin China