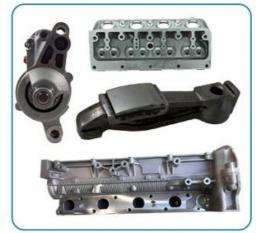

ic Information**

Place of Origin: Chongqing, China

Model Number: H06C Minimum Order Quantity: Negotiable

Price: \$380.00/pieces 1-49 pieces
 Packaging Details: Carton box/Pallet /wooden box

• Delivery Time: If we have stock ,we can ship within 3 days ,

the exact delivery time depends on order

quantity

• Payment Terms: L/C, T/T



### **Product Specification**

Product Name: Cylinder Head

• OEM NO: H06C

Engine Model: H06C H07C H07D
Reference NO.: WG1011101
Warranty: 1year
Condition: New

• Application: For Hino H06C



### More Images











## PRODUCT SPECIFICATIONS

Product name Cylinder Head

Engine model H06C

Car Model For Hino Truck Excavator Diesel Engine

Packing method As per customer's requirements

Warranty 12 months

Place of Origin China

## THE MAIN PRODUCTS













### **COMPANY PROFILE**

Ximeng parts is a professional auto supplier with more than 19 years's experience, we specialized in engine parts for all kinds of cars, and also supply transmission parts, suspension parts and body parts.

We fous on high quality , provide excellet service , devote to be the reliable partner and supplier of our clients .



## **PRODUCT LINES**

Engine parts: Long block, cylinder head, camshaft crankshaft, oil pump,

water pump, starter, alternator, conrod, rocker arm.

Suspension parts: shock absorber, control arm, engine mount, bearing, etc.

Transmission parts: gear box, gear, shaft, etc.

Steering systems: Steering rack, steering pump, wheel hub, drive shaft

Body parts: hand door, lamp, mirror. Door lock,etc.



## **PACKAGING TO SHOW**





### **CER