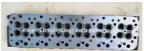

# H06C Cylinder WG1011101 Head H06C H07C H07D For Hino

### **Product Specification**

Product Name: Cylinder Head

• OEM NO: H06C

Engine Model: H06C H07C H07D
Reference NO.: WG1011101
Warranty: 1year
Condition: New

• Application: For Hino H06C

## PRODUCT SPECIFICATIONS

Product name Cylinder Head

Engine model H06C

Car Model For Hino Truck Excavator Diesel Engine

Packing method As per customer's requirements

Warranty 12 months

Place of Origin China