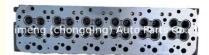

# H06C Cylinder WG1011101 Head H06C H07C H07D For Hino

### **Product Specification**

Product Name: Cylinder Head

• OEM NO: H06C

Engine Model: H06C H07C H07D
Reference NO.: WG1011101
Warranty: 1year
Condition: New

• Application: For Hino H06C

## PRODUCT SPECIFICATIONS

Product name Cylinder Head

Engine model H06C

Car Model For Hino Truck Excavator Diesel Engine

Packing method As per customer's requirements

Warranty 12 months

Place of Origin China