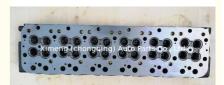

# H06C Cylinder WG1011101 Head H06C H07C H07D For Hino

### **Product Specification**

Product Name: Cylinder Head

• OEM NO: H06C

Engine Model: H06C H07C H07D
Reference NO.: WG1011101
Warranty: 1year
Condition: New

• Application: For Hino H06C

## PRODUCT SPECIFICATIONS

Product name Cylinder Head

Engine model H06C

Car Model For Hino Truck Excavator Diesel Engine

Packing method As per customer's requirements

Warranty 12 months

Place of Origin China