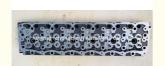

# H06C Cylinder WG1011101 Head H06C H07C H07D For Hino

### **Product Specification**

Product Name: Cylinder Head

• OEM NO: H06C

Engine Model: H06C H07C H07D
Reference NO.: WG1011101
Warranty: 1year
Condition: New

• Application: For Hino H06C

## PRODUCT SPECIFICATIONS

Product name Cylinder Head

Engine model H06C

Car Model For Hino Truck Excavator Diesel Engine

Packing method As per customer's requirements

Warranty 12 months

Place of Origin China