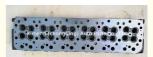

# H06C Cylinder WG1011101 Head H06C H07C H07D For Hino

### **Product Specification**

Product Name: Cylinder Head

• OEM NO: H06C

Engine Model: H06C H07C H07D
Reference NO.: WG1011101
Warranty: 1year
Condition: New

• Application: For Hino H06C

## PRODUCT SPECIFICATIONS

Product name Cylinder Head

Engine model H06C

Car Model For Hino Truck Excavator Diesel Engine

Packing method As per customer's requirements

Warranty 12 months

Place of Origin China