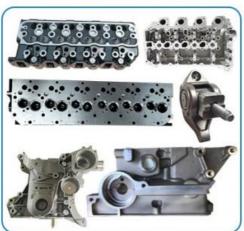

asic Information**

Place of Origin: Chongqing, China

Model Number: H06C Minimum Order Quantity: Negotiable

Price: \$380.00/pieces 1-49 pieces
 Packaging Details: Carton box/Pallet /wooden box

• Delivery Time: If we have stock ,we can ship within 3 days ,

the exact delivery time depends on order

quantity

• Payment Terms: L/C, T/T



### **Product Specification**

Product Name: Cylinder Head

• OEM NO: H06C

Engine Model: H06C H07C H07D
Reference NO.: WG1011101
Warranty: 1year
Condition: New

• Application: For Hino H06C



### More Images











## PRODUCT SPECIFICATIONS

Product name Cylinder Head

Engine model H06C

Car Model For Hino Truck Excavator Diesel Engine

Packing method As per customer's requirements

Warranty 12 months

Place of Origin China

## THE MAIN PRODUCTS













### **COMPANY PROFILE**

Ximeng parts is a professional auto supplier with more than 19 years's experience, we specialized in engine parts for all kinds of cars, and also supply transmission parts, suspension parts and body parts.

We fous on high quality , provide excellet service , devote to be the reliable partner and supplier of our clients .



## **PRODUCT LINES**

Engine parts: Long block, cylinder head, camshaft crankshaft, oil pump,

water pump, starter, alternator, conrod, rocker arm.

Suspension parts: shock absorber, control arm, engine mount, bearing, etc.

Transmission parts: gear box, gear, shaft, etc.

Steering systems: Steering rack, steering pump, wheel hub, drive shaft

Body parts: hand door, lamp, mirror. Door lock,etc.



## **PACKAGING TO SHOW**





### **C