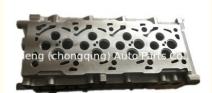

# Z20S1 Z20S Z20DM Engine Cylinder Head 96440128 96440132 For Captivax OPEL CHEVROLET DAEWOO

### **Product Specification**

Product Name: Cylinder Head
OE NO.: 96440128 96440132
Engine Model: Z20S1 Z20S Z20DM

Warranty: 1yearCondition: New

Application: For Captivax OPEL CHEVROLET DAEWOO

## **PRODUCT SPECIFICATIONS**

Product name Cylinder Head

OEM# 96440128 96440132

Engine model Z20S1 Z20S Z20DM

Car Model For Captivax OPEL CHEVROLET DAEWOO

Warranty 12 months

Place of Origin China