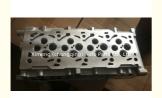

# Z20S1 Z20S Z20DM Engine Cylinder Head 96440128 96440132 For Captivax OPEL CHEVROLET DAEWOO

### **Product Specification**

Product Name: Cylinder Head
OE NO.: 96440128 96440132
Engine Model: Z20S1 Z20S Z20DM

Warranty: 1yearCondition: New

Application: For Captivax OPEL CHEVROLET DAEWOO

## **PRODUCT SPECIFICATIONS**

Product name Cylinder Head

OEM# 96440128 96440132

Engine model Z20S1 Z20S Z20DM

Car Model For Captivax OPEL CHEVROLET DAEWOO

Warranty 12 months

Place of Origin China