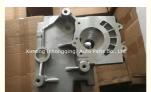

# Z20S1 Z20S Z20DM Engine Cylinder Head 96440128 96440132 For Captivax OPEL CHEVROLET DAEWOO

### **Product Specification**

Product Name: Cylinder Head
OE NO.: 96440128 96440132
Engine Model: Z20S1 Z20S Z20DM

Warranty: 1yearCondition: New

Application: For Captivax OPEL CHEVROLET DAEWOO

## **PRODUCT SPECIFICATIONS**

Product name Cylinder Head

OEM# 96440128 96440132

Engine model Z20S1 Z20S Z20DM

Car Model For Captivax OPEL CHEVROLET DAEWOO

Warranty 12 months

Place of Origin China