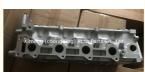

# Z20S1 Z20S Z20DM Engine Cylinder Head 96440128 96440132 For Captivax OPEL CHEVROLET DAEWOO

### **Product Specification**

Product Name: Cylinder Head
OE NO.: 96440128 96440132
Engine Model: Z20S1 Z20S Z20DM

Warranty: 1yearCondition: New

Application: For Captivax OPEL CHEVROLET DAEWOO

## **PRODUCT SPECIFICATIONS**

Product name Cylinder Head

OEM# 96440128 96440132

Engine model Z20S1 Z20S Z20DM

Car Model For Captivax OPEL CHEVROLET DAEWOO

Warranty 12 months

Place of Origin China