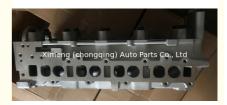

# Z20S1 Z20S Z20DM Engine Cylinder Head 96440128 96440132 For Captivax OPEL CHEVROLET DAEWOO

### **Product Specification**

Product Name: Cylinder Head
OE NO.: 96440128 96440132
Engine Model: Z20S1 Z20S Z20DM

Warranty: 1yearCondition: New

Application: For Captivax OPEL CHEVROLET DAEWOO

## **PRODUCT SPECIFICATIONS**

Product name Cylinder Head

OEM# 96440128 96440132

Engine model Z20S1 Z20S Z20DM

Car Model For Captivax OPEL CHEVROLET DAEWOO

Warranty 12 months

Place of Origin China