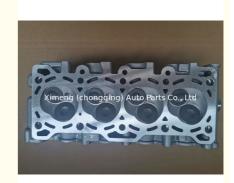

# 96642709 96666228 Complete Cylinder Head Assy for Daewoo Matiz Spark 1.0L B10S1 B10S

### **Product Specification**

Product Name: Cylinder Head Assy/Complete Cylinder Head

• OE NO.: 96642709

Reference NO.: HL0083, WG1011101

Engine Code: B10S1 B10SWarranty: 1year

• Condition: New

• OEM NO: 96642709

## **PRODUCT SPECIFICATIONS**

Product name Cylinder Head / Complete cylinder head /Cylinder head

assembly

OEM# 96642709 96666228

Engine model B10S1 B10S

Car Model FOR Daewoo Matiz Spark

Packing method As per customer's requirements