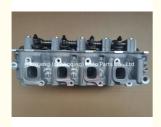

# 96642709 96666228 Complete Cylinder Head Assy for Daewoo Matiz Spark 1.0L B10S1 B10S

### **Product Specification**

Product Name: Cylinder Head Assy/Complete Cylinder Head

• OE NO.: 96642709

Reference NO.: HL0083, WG1011101

Engine Code: B10S1 B10SWarranty: 1year

• Condition: New

• OEM NO: 96642709

## **PRODUCT SPECIFICATIONS**

Product name Cylinder Head / Complete cylinder head /Cylinder head

assembly

OEM# 96642709 96666228

Engine model B10S1 B10S

Car Model FOR Daewoo Matiz Spark

Packing method As per customer's requirements