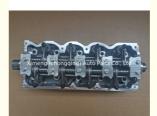

# 96642709 96666228 Complete Cylinder Head Assy for Daewoo Matiz Spark 1.0L B10S1 B10S

### **Product Specification**

Product Name: Cylinder Head Assy/Complete Cylinder Head

• OE NO.: 96642709

Reference NO.: HL0083, WG1011101

Engine Code: B10S1 B10SWarranty: 1year

• Condition: New

• OEM NO: 96642709

Application: FOR Daewoo Matiz Spark 1.0L

## **PRODUCT SPECIFICATIONS**

Product name Cylinder Head / Complete cylinder head /Cylinder head

assembly

OEM# 96642709 96666228

Engine model B10S1 B10S

Car Model FOR Daewoo Matiz Spark

Packing method As per customer's requirements