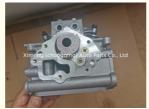

# 96642709 96666228 Complete Cylinder Head Assy for Daewoo Matiz Spark 1.0L B10S1 B10S

### **Product Specification**

Product Name: Cylinder Head Assy/Complete Cylinder Head

• OE NO.: 96642709

Reference NO.: HL0083, WG1011101

Engine Code: B10S1 B10SWarranty: 1year

• Condition: New

• OEM NO: 96642709

## **PRODUCT SPECIFICATIONS**

Product name Cylinder Head / Complete cylinder head /Cylinder head

assembly

OEM# 96642709 96666228

Engine model B10S1 B10S

Car Model FOR Daewoo Matiz Spark

Packing method As per customer's requirements