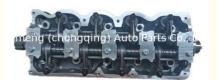

# 96642709 96666228 Complete Cylinder Head Assy for Daewoo Matiz Spark 1.0L B10S1 B10S

### **Product Specification**

Product Name: Cylinder Head Assy/Complete Cylinder Head

• OE NO.: 96642709

Reference NO.: HL0083, WG1011101

Engine Code: B10S1 B10SWarranty: 1year

• Condition: New

• OEM NO: 96642709

## **PRODUCT SPECIFICATIONS**

Product name Cylinder Head / Complete cylinder head /Cylinder head

assembly

OEM# 96642709 96666228

Engine model B10S1 B10S

Car Model FOR Daewoo Matiz Spark

Packing method As per customer's requirements