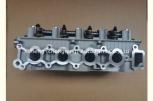

# 96642709 96666228 Complete Cylinder Head Assy for Daewoo Matiz Spark 1.0L B10S1 B10S

### **Product Specification**

Product Name: Cylinder Head Assy/Complete Cylinder Head

• OE NO.: 96642709

Reference NO.: HL0083, WG1011101

Engine Code: B10S1 B10SWarranty: 1year

• Condition: New

• OEM NO: 96642709

Application: FOR Daewoo Matiz Spark 1.0L

## **PRODUCT SPECIFICATIONS**

Product name Cylinder Head / Complete cylinder head /Cylinder head

assembly

OEM# 96642709 96666228

Engine model B10S1 B10S

Car Model FOR Daewoo Matiz Spark

Packing method As per customer's requirements