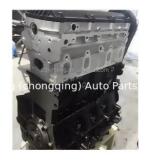

#### **Product Specification**

- Product Name:
- Condition:
- OE NO.:
- Warranty:
- Engine Model:
- Application:
- New 06A100043P 06A100043PX 1 YEAR BSE For AUDI Audi A3 2007 ABA-8P BSE

Engine Assembly

# **PRODUCT SPECIFICATIONS**

| Product name    | Engine long block/Engine Assembly |
|-----------------|-----------------------------------|
| OEM#            | 06A100043PX 06A100043P            |
| Engine model    | BSE 1.6                           |
| Car Model       | For AUDI Audi a3 2007 ABA-8PBSE   |
| Warranty        | 1 year                            |
| MOQ             | 1 PC                              |
| Place of Origin | China                             |
|                 | Cililla                           |
| Packing method  | As per customer's requirements    |