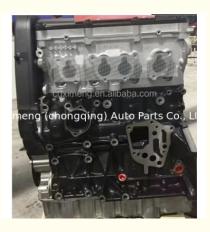

#### **Product Specification**

- Product Name:
- Condition:
- OE NO.:
- Warranty:
- Engine Model:
- Application:
- New 06A100043P 06A100043PX 1 YEAR BSE For AUDI Audi A3 2007 ABA-8P BSE

Engine Assembly

# **PRODUCT SPECIFICATIONS**

| Product name    | Engine long block/Engine Assembly |
|-----------------|-----------------------------------|
| OEM#            | 06A100043PX 06A100043P            |
| Engine model    | BSE 1.6                           |
| Car Model       | For AUDI Audi a3 2007 ABA-8PBSE   |
| Warranty        | 1 year                            |
| MOQ             | 1 PC                              |
| Place of Origin | China                             |
|                 | Cililla                           |
| Packing method  | As per customer's requirements    |