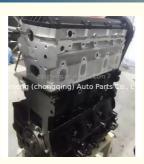

#### **Product Specification**

- Product Name:
- Condition:
- OE NO.:
- Warranty:
- Engine Model:
- Application:
- New 06A100043P 06A100043PX 1 YEAR BSE For AUDI Audi A3 2007 ABA-8P BSE

Engine Assembly

# **PRODUCT SPECIFICATIONS**

| Product name    | Engine long block/Engine Assembly |
|-----------------|-----------------------------------|
| OEM#            | 06A100043PX 06A100043P            |
| Engine model    | BSE 1.6                           |
| Car Model       | For AUDI Audi a3 2007 ABA-8PBSE   |
| Warranty        | 1 year                            |
| MOQ             | 1 PC                              |
| Place of Origin | China                             |
|                 | Cililla                           |
| Packing method  | As per customer's requirements    |