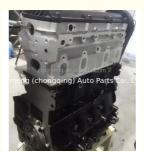

#### **Product Specification**

- Product Name:
- Condition:
- OE NO.:
- Warranty:
- Engine Model:
- Application:
- New 06A100043P 06A100043PX 1 YEAR BSE For AUDI Audi A3 2007 ABA-8P BSE

Engine Assembly

# **PRODUCT SPECIFICATIONS**

| Product name    | Engine long block/Engine Assembly |
|-----------------|-----------------------------------|
| OEM#            | 06A100043PX 06A100043P            |
| Engine model    | BSE 1.6                           |
| Car Model       | For AUDI Audi a3 2007 ABA-8PBSE   |
| Warranty        | 1 year                            |
| MOQ             | 1 PC                              |
| Place of Origin | China                             |
|                 | Cililla                           |
| Packing method  | As per customer's requirements    |