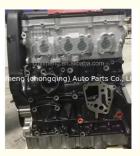

#### **Product Specification**

- Product Name:
- Condition:
- OE NO.:
- Warranty:
- Engine Model:
- Application:
- New 06A100043P 06A100043PX 1 YEAR BSE For AUDI Audi A3 2007 ABA-8P BSE

Engine Assembly

# **PRODUCT SPECIFICATIONS**

| Product name    | Engine long block/Engine Assembly |
|-----------------|-----------------------------------|
| OEM#            | 06A100043PX 06A100043P            |
| Engine model    | BSE 1.6                           |
| Car Model       | For AUDI Audi a3 2007 ABA-8PBSE   |
| Warranty        | 1 year                            |
| MOQ             | 1 PC                              |
| Place of Origin | China                             |
|                 | Cililla                           |
| Packing method  | As per customer's requirements    |