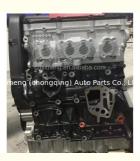

#### **Product Specification**

- Product Name:
- Condition:
- OE NO.:
- Warranty:
- Engine Model:
- Application:
- New 06A100043P 06A100043PX 1 YEAR BSE For AUDI Audi A3 2007 ABA-8P BSE

Engine Assembly

# **PRODUCT SPECIFICATIONS**

| Product name    | Engine long block/Engine Assembly |
|-----------------|-----------------------------------|
| OEM#            | 06A100043PX 06A100043P            |
| Engine model    | BSE 1.6                           |
| Car Model       | For AUDI Audi a3 2007 ABA-8PBSE   |
| Warranty        | 1 year                            |
| MOQ             | 1 PC                              |
| Place of Origin | China                             |
|                 | Cililla                           |
| Packing method  | As per customer's requirements    |