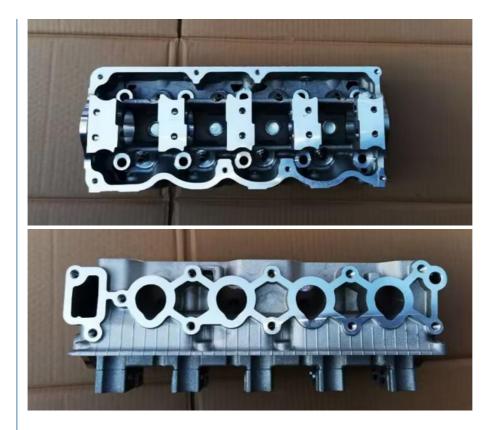

#### More Images

B10S Cylinder Head/ Complete Cylinder

### **PRODUCT SPECIFICATIONS**

| Product name    | Cylinder Head /Cylinder Head Assembly/ Complete<br>cylinder head |
|-----------------|------------------------------------------------------------------|
| OEM#            | 96642709 96666228                                                |
| Engine model    | B10S1 B10S                                                       |
| Car Model       | FOR Daewoo Matiz Spark 1.0L                                      |
| Packing method  | As per customer's requirements                                   |
| Warranty        | 12 months                                                        |
| Place of Origin | China                                                            |