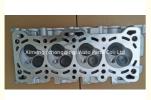

B10S Cylinder Head/ Complete Cylinder

### **PRODUCT SPECIFICATIONS**

| Product name    | Cylinder Head /Cylinder Head Assembly/ Complete<br>cylinder head |
|-----------------|------------------------------------------------------------------|
| OEM#            | 96642709 96666228                                                |
| Engine model    | B10S1 B10S                                                       |
| Car Model       | FOR Daewoo Matiz Spark 1.0L                                      |
| Packing method  | As per customer's requirements                                   |
| Warranty        | 12 months                                                        |
| Place of Origin | China                                                            |