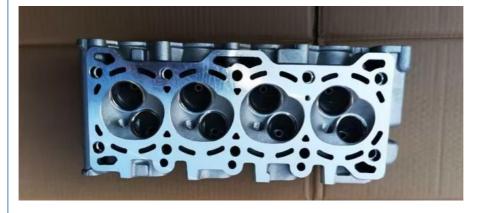

B10S Cylinder Head/ Complete Cylinder

### **PRODUCT SPECIFICATIONS**

| Product name    | Cylinder Head /Cylinder Head Assembly/ Complete<br>cylinder head |
|-----------------|------------------------------------------------------------------|
| OEM#            | 96642709 96666228                                                |
| Engine model    | B10S1 B10S                                                       |
| Car Model       | FOR Daewoo Matiz Spark 1.0L                                      |
| Packing method  | As per customer's requirements                                   |
| Warranty        | 12 months                                                        |
| Place of Origin | China                                                            |