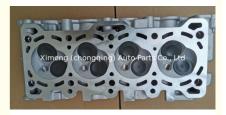

B10S Cylinder Head/ Complete Cylinder

### **PRODUCT SPECIFICATIONS**

| Product name    | Cylinder Head /Cylinder Head Assembly/ Complete<br>cylinder head |
|-----------------|------------------------------------------------------------------|
| OEM#            | 96642709 96666228                                                |
| Engine model    | B10S1 B10S                                                       |
| Car Model       | FOR Daewoo Matiz Spark 1.0L                                      |
| Packing method  | As per customer's requirements                                   |
| Warranty        | 12 months                                                        |
| Place of Origin | China                                                            |