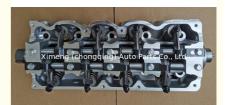

B10S Cylinder Head/ Complete Cylinder

### **PRODUCT SPECIFICATIONS**

| Product name    | Cylinder Head /Cylinder Head Assembly/ Complete<br>cylinder head |
|-----------------|------------------------------------------------------------------|
| OEM#            | 96642709 96666228                                                |
| Engine model    | B10S1 B10S                                                       |
| Car Model       | FOR Daewoo Matiz Spark 1.0L                                      |
| Packing method  | As per customer's requirements                                   |
| Warranty        | 12 months                                                        |
| Place of Origin | China                                                            |