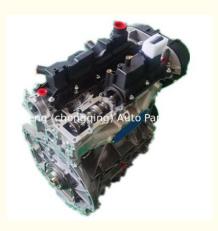

#### Ford Focus 1.6L SHDA Engine Assembly 1484877 Motor Engine Long Block CB3 CB7 CB1 CBK CA5 CAK CA-P CB4 CB8 CBK CA2

#### **Product Specification**

• Product Name: Engine Assembly/ Engine Long Block/Engine

Assy

• OEM NO: 1484877

CB3 CB7 CB1 CBK CA5 CAK CA-P CB4 • Engine Model:

CB8 CBK CA2

Condition: New · Warranty: 1 YEAR

· Application: For Ford Focus 1.6L SHDA · Highlight: SHDA Engine Assembly, 1484877,

**Engine Long Block** 

### **PRODUCT SPECIFICATIONS**

Product name Engine long block/Engine Assembly

OEM# 1484877

Engine model CB3 CB7 CB1 CBK CA5 CAK CAP CB4 CB8 CBK CA2

Car Model for Ford Focus 1.6L SHDA

Warranty 1 year

Place of Origin China