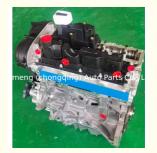

#### Ford Focus 1.6L SHDA Engine Assembly 1484877 Motor Engine Long Block CB3 CB7 CB1 CBK CA5 CAK CA-P CB4 CB8 CBK CA2

#### **Product Specification**

• Product Name: Engine Assembly/ Engine Long Block/Engine

Assy

• OEM NO: 1484877

CB3 CB7 CB1 CBK CA5 CAK CA-P CB4 • Engine Model:

CB8 CBK CA2

Condition: New · Warranty: 1 YEAR

· Application: For Ford Focus 1.6L SHDA · Highlight: SHDA Engine Assembly, 1484877,

**Engine Long Block** 

### **PRODUCT SPECIFICATIONS**

Product name Engine long block/Engine Assembly

OEM# 1484877

Engine model CB3 CB7 CB1 CBK CA5 CAK CAP CB4 CB8 CBK CA2

Car Model for Ford Focus 1.6L SHDA

Warranty 1 year

Place of Origin China