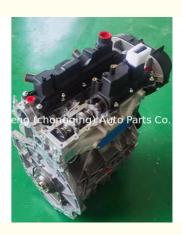

#### Ford Focus 1.6L SHDA Engine Assembly 1484877 Motor Engine Long Block CB3 CB7 CB1 CBK CA5 CAK CA-P CB4 CB8 CBK CA2

#### **Product Specification**

• Product Name: Engine Assembly/ Engine Long Block/Engine

Assy

• OEM NO: 1484877

CB3 CB7 CB1 CBK CA5 CAK CA-P CB4 • Engine Model:

CB8 CBK CA2

Condition: New · Warranty: 1 YEAR

· Application: For Ford Focus 1.6L SHDA · Highlight: SHDA Engine Assembly, 1484877,

**Engine Long Block** 

### **PRODUCT SPECIFICATIONS**

Product name Engine long block/Engine Assembly

OEM# 1484877

Engine model CB3 CB7 CB1 CBK CA5 CAK CAP CB4 CB8 CBK CA2

Car Model for Ford Focus 1.6L SHDA

Warranty 1 year

Place of Origin China