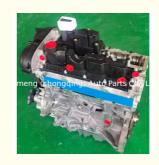

#### Ford Focus 1.6L SHDA Engine Assembly 1484877 Motor Engine Long Block CB3 CB7 CB1 CBK CA5 CAK CA-P CB4 CB8 CBK CA2

#### **Product Specification**

• Product Name: Engine Assembly/ Engine Long Block/Engine

Assy

• OEM NO: 1484877

CB3 CB7 CB1 CBK CA5 CAK CA-P CB4 • Engine Model:

CB8 CBK CA2

Condition: New · Warranty: 1 YEAR

· Application: For Ford Focus 1.6L SHDA · Highlight: SHDA Engine Assembly, 1484877,

**Engine Long Block** 

### **PRODUCT SPECIFICATIONS**

Product name Engine long block/Engine Assembly

OEM# 1484877

Engine model CB3 CB7 CB1 CBK CA5 CAK CAP CB4 CB8 CBK CA2

Car Model for Ford Focus 1.6L SHDA

Warranty 1 year

Place of Origin China