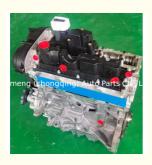

#### Ford Focus 1.6L SHDA Engine Assembly 1484877 Motor Engine Long Block CB3 CB7 CB1 CBK CA5 CAK CA-P CB4 CB8 CBK CA2

#### **Product Specification**

• Product Name: Engine Assembly/ Engine Long Block/Engine

Assy

• OEM NO: 1484877

CB3 CB7 CB1 CBK CA5 CAK CA-P CB4 • Engine Model:

CB8 CBK CA2

Condition: New · Warranty: 1 YEAR

· Application: For Ford Focus 1.6L SHDA · Highlight: SHDA Engine Assembly, 1484877,

**Engine Long Block** 

### **PRODUCT SPECIFICATIONS**

Product name Engine long block/Engine Assembly

OEM# 1484877

Engine model CB3 CB7 CB1 CBK CA5 CAK CAP CB4 CB8 CBK CA2

Car Model for Ford Focus 1.6L SHDA

Warranty 1 year

Place of Origin China