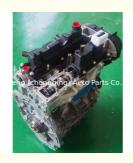

#### Ford Focus 1.6L SHDA Engine Assembly 1484877 Motor Engine Long Block CB3 CB7 CB1 CBK CA5 CAK CA-P CB4 CB8 CBK CA2

#### **Product Specification**

• Product Name: Engine Assembly/ Engine Long Block/Engine

Assy

• OEM NO: 1484877

CB3 CB7 CB1 CBK CA5 CAK CA-P CB4 • Engine Model:

CB8 CBK CA2

Condition: New · Warranty: 1 YEAR

· Application: For Ford Focus 1.6L SHDA · Highlight: SHDA Engine Assembly, 1484877,

**Engine Long Block** 

### **PRODUCT SPECIFICATIONS**

Product name Engine long block/Engine Assembly

OEM# 1484877

Engine model CB3 CB7 CB1 CBK CA5 CAK CAP CB4 CB8 CBK CA2

Car Model for Ford Focus 1.6L SHDA

Warranty 1 year

Place of Origin China