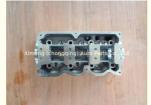

### Engine Cylinder Head 96642708 96642705 11110-80D00 1111080D00 for Daewoo Matiz Spark F8CV 0.8L

### **Product Specification**

Product Name: Cylinder HeadOE NO.: 96642708

Reference NO.:
HL0083, WG1011101

Warranty: 1yearCondition: New

• OEM NO: 96642705 11110-80D00 1111080D00

• Engine Model: F8CV

• Application: FOR DAEWOO Matiz 0.8L

## **PRODUCT SPECIFICATIONS**

Product name Cylinder Head

OEM# 96642708 96642705 11110-80D00

Engine model F8CV

Car Model FOR DAEWOO Matiz Spark Engine F8CV 0.8L

Packing method As per customer's requirements