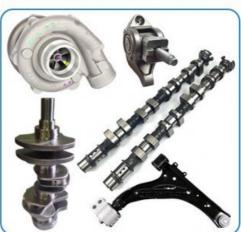

hin 3 days ,

the exact delivery time depends on order

quantity

• Payment Terms: L/C, T/T



### **Product Specification**

Product Name: Cylinder HeadOE NO.: 96642708

Reference NO.:
HL0083, WG1011101

Warranty: 1yearCondition: New

• OEM NO: 96642705 11110-80D00 1111080D00

• Engine Model: F8CV

• Application: FOR DAEWOO Matiz 0.8L



### More Images









## **PRODUCT SPECIFICATIONS**

Product name Cylinder Head

OEM# 96642708 96642705 11110-80D00

Engine model F8CV

Car Model FOR DAEWOO Matiz Spark Engine F8CV 0.8L

Packing method As per customer's requirements

Warranty 12 months

Place of Origin China

For this model ,we have several types , welcome to contact us for further information  $% \left( 1\right) =\left( 1\right) \left( 1\right) \left($ 

## THE MAIN PRODUCTS













### **COMPANY PROFILE**

Ximeng parts is a professional auto supplier with more than 19 years's experience, we specialized in engine parts for all kinds of cars, and also supply transmission parts, suspension parts and body parts.

We fous on high quality , provide excellet service , devote to be the reliable partner and supplier of our clients .



## **PRODUCT LINES**

Engine parts: Long block, cylinder head, camshaft crankshaft, oil pump,

water pump, starter, alternator, conrod, rocker arm.

Suspension parts: shock absorber, control arm, engine mount, bearing, etc.

Transmission parts: gear box, gear, shaft, etc.

Steering systems: Steering rack, steering pump, wheel hub, drive shaft

Body parts: hand door, lamp, mirror. Door lock,etc.



## **PACKAGING TO SHOW**





### **CERTIFI