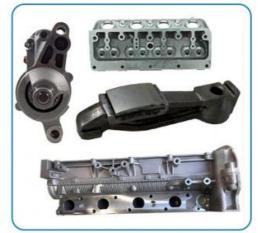

within 3 days ,

the exact delivery time depends on order

quantity

• Payment Terms: L/C, T/T



### **Product Specification**

Product Name: Cylinder HeadOE NO.: 96642708

Reference NO.:
HL0083, WG1011101

Warranty: 1yearCondition: New

• OEM NO: 96642705 11110-80D00 1111080D00

• Engine Model: F8CV

• Application: FOR DAEWOO Matiz 0.8L



### More Images









## **PRODUCT SPECIFICATIONS**

Product name Cylinder Head

OEM# 96642708 96642705 11110-80D00

Engine model F8CV

Car Model FOR DAEWOO Matiz Spark Engine F8CV 0.8L

Packing method As per customer's requirements

Warranty 12 months

Place of Origin China

For this model ,we have several types , welcome to contact us for further information  $% \left( 1\right) =\left( 1\right) \left( 1\right) \left($ 

## THE MAIN PRODUCTS













### **COMPANY PROFILE**

Ximeng parts is a professional auto supplier with more than 19 years's experience, we specialized in engine parts for all kinds of cars, and also supply transmission parts, suspension parts and body parts.

We fous on high quality , provide excellet service , devote to be the reliable partner and supplier of our clients .



## **PRODUCT LINES**

Engine parts: Long block, cylinder head, camshaft crankshaft, oil pump,

water pump, starter, alternator, conrod, rocker arm.

Suspension parts: shock absorber, control arm, engine mount, bearing, etc.

Transmission parts: gear box, gear, shaft, etc.

Steering systems: Steering rack, steering pump, wheel hub, drive shaft

Body parts: hand door, lamp, mirror. Door lock,etc.



## **PACKAGING TO SHOW**





### **CER