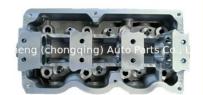

### Engine Cylinder Head 96642708 96642705 11110-80D00 1111080D00 for Daewoo Matiz Spark F8CV 0.8L

### **Product Specification**

Product Name: Cylinder HeadOE NO.: 96642708

Reference NO.:
HL0083, WG1011101

Warranty: 1yearCondition: New

• OEM NO: 96642705 11110-80D00 1111080D00

• Engine Model: F8CV

• Application: FOR DAEWOO Matiz 0.8L

## **PRODUCT SPECIFICATIONS**

Product name Cylinder Head

OEM# 96642708 96642705 11110-80D00

Engine model F8CV

Car Model FOR DAEWOO Matiz Spark Engine F8CV 0.8L

Packing method As per customer's requirements