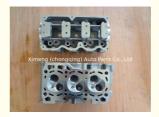

### Engine Cylinder Head 96642708 96642705 11110-80D00 1111080D00 for Daewoo Matiz Spark F8CV 0.8L

### **Product Specification**

Product Name: Cylinder HeadOE NO.: 96642708

Reference NO.:
HL0083, WG1011101

Warranty: 1yearCondition: New

• OEM NO: 96642705 11110-80D00 1111080D00

• Engine Model: F8CV

• Application: FOR DAEWOO Matiz 0.8L

## **PRODUCT SPECIFICATIONS**

Product name Cylinder Head

OEM# 96642708 96642705 11110-80D00

Engine model F8CV

Car Model FOR DAEWOO Matiz Spark Engine F8CV 0.8L

Packing method As per customer's requirements