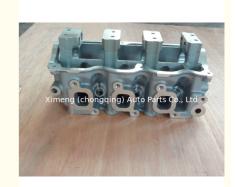

### Engine Cylinder Head 96642708 96642705 11110-80D00 1111080D00 for Daewoo Matiz Spark F8CV 0.8L

### **Product Specification**

Product Name: Cylinder HeadOE NO.: 96642708

Reference NO.:
HL0083, WG1011101

Warranty: 1yearCondition: New

• OEM NO: 96642705 11110-80D00 1111080D00

• Engine Model: F8CV

• Application: FOR DAEWOO Matiz 0.8L

## **PRODUCT SPECIFICATIONS**

Product name Cylinder Head

OEM# 96642708 96642705 11110-80D00

Engine model F8CV

Car Model FOR DAEWOO Matiz Spark Engine F8CV 0.8L

Packing method As per customer's requirements