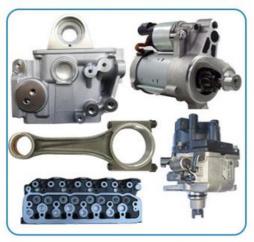

ithin 3 days ,

the exact delivery time depends on order

quantity

• Payment Terms: L/C, T/T



### **Product Specification**

Product Name: Cylinder HeadOE NO.: 96642708

Reference NO.:
HL0083, WG1011101

Warranty: 1yearCondition: New

• OEM NO: 96642705 11110-80D00 1111080D00

• Engine Model: F8CV

• Application: FOR DAEWOO Matiz 0.8L



### More Images









## **PRODUCT SPECIFICATIONS**

Product name Cylinder Head

OEM# 96642708 96642705 11110-80D00

Engine model F8CV

Car Model FOR DAEWOO Matiz Spark Engine F8CV 0.8L

Packing method As per customer's requirements

Warranty 12 months

Place of Origin China

For this model ,we have several types , welcome to contact us for further information  $% \left( 1\right) =\left( 1\right) \left( 1\right) \left($ 

## THE MAIN PRODUCTS













### **COMPANY PROFILE**

Ximeng parts is a professional auto supplier with more than 19 years's experience, we specialized in engine parts for all kinds of cars, and also supply transmission parts, suspension parts and body parts.

We fous on high quality , provide excellet service , devote to be the reliable partner and supplier of our clients .



## **PRODUCT LINES**

Engine parts: Long block, cylinder head, camshaft crankshaft, oil pump,

water pump, starter, alternator, conrod, rocker arm.

Suspension parts: shock absorber, control arm, engine mount, bearing, etc.

Transmission parts: gear box, gear, shaft, etc.

Steering systems: Steering rack, steering pump, wheel hub, drive shaft

Body parts: hand door, lamp, mirror. Door lock,etc.



## **PACKAGING TO SHOW**





### **CERTI