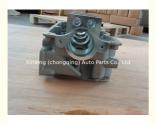

### Engine Cylinder Head 96642708 96642705 11110-80D00 1111080D00 for Daewoo Matiz Spark F8CV 0.8L

### **Product Specification**

Product Name: Cylinder HeadOE NO.: 96642708

Reference NO.:
HL0083, WG1011101

Warranty: 1yearCondition: New

• OEM NO: 96642705 11110-80D00 1111080D00

• Engine Model: F8CV

• Application: FOR DAEWOO Matiz 0.8L

## **PRODUCT SPECIFICATIONS**

Product name Cylinder Head

OEM# 96642708 96642705 11110-80D00

Engine model F8CV

Car Model FOR DAEWOO Matiz Spark Engine F8CV 0.8L

Packing method As per customer's requirements