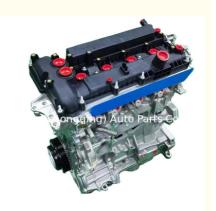

## Complete204PT 204DT Engine Motor Assy For Range Rover Evoque Engine Long Block Land Rover Jaguar XF 2.0T

### **Product Specification**

Product Name: Engine Long Block/ Engine Assembly/Engine

Assy

• OEM NO: 204PT 204DT

Condition: NewWarranty: 1 YEAR

Application: For Land Rover Jaguar XF 2.0T

• Engine Model: 204PT 204DT

#### More Images

Complete204PT 204DT Engine Motor Assy for Range Rover Evoque Engine Long Block Land Rover Jaguar XF 2.0T

# **PRODUCT SPECIFICATIONS**

Product name 204PT Engine Long block

Engine model 204PT 204DT

Car Model For Land Rover Jaguar XF 2.0T

Packing method As per customer's requirements

Warranty 12 months

Place of Origin China