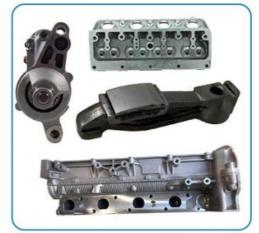

#### More Images

Complete204PT 204DT Engine Motor Assy for Range Rover Evoque Engine Long Block Land Rover Jaguar XF 2.0T