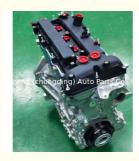

## Complete204PT 204DT Engine Motor Assy For Range Rover Evoque Engine Long Block Land Rover Jaguar XF 2.0T

### **Product Specification**

Product Name: Engine Long Block/ Engine Assembly/Engine

Assy

• OEM NO: 204PT 204DT

Condition: NewWarranty: 1 YEAR

Application: For Land Rover Jaguar XF 2.0T

• Engine Model: 204PT 204DT

#### More Images

Complete204PT 204DT Engine Motor Assy for Range Rover Evoque Engine Long Block Land Rover Jaguar XF 2.0T

# **PRODUCT SPECIFICATIONS**

Product name 204PT Engine Long block

Engine model 204PT 204DT

Car Model For Land Rover Jaguar XF 2.0T

Packing method As per customer's requirements

Warranty 12 months

Place of Origin China