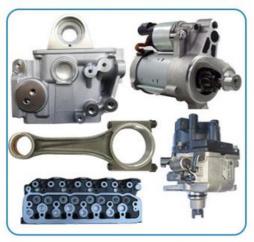

#### More Images

Complete204PT 204DT Engine Motor Assy for Range Rover Evoque Engine Long Block Land Rover Jaguar XF 2.0T