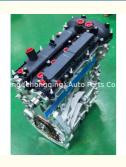

## Complete204PT 204DT Engine Motor Assy For Range Rover Evoque Engine Long Block Land Rover Jaguar XF 2.0T

### **Product Specification**

Product Name: Engine Long Block/ Engine Assembly/Engine

Assy

• OEM NO: 204PT 204DT

Condition: NewWarranty: 1 YEAR

Application: For Land Rover Jaguar XF 2.0T

• Engine Model: 204PT 204DT

#### More Images

Complete204PT 204DT Engine Motor Assy for Range Rover Evoque Engine Long Block Land Rover Jaguar XF 2.0T

# **PRODUCT SPECIFICATIONS**

Product name 204PT Engine Long block

Engine model 204PT 204DT

Car Model For Land Rover Jaguar XF 2.0T

Packing method As per customer's requirements

Warranty 12 months

Place of Origin China