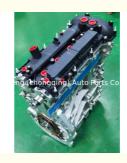

## Complete204PT 204DT Engine Motor Assy For Range Rover Evoque Engine Long Block Land Rover Jaguar XF 2.0T

### **Product Specification**

Product Name: Engine Long Block/ Engine Assembly/Engine

Assy

• OEM NO: 204PT 204DT

Condition: NewWarranty: 1 YEAR

Application: For Land Rover Jaguar XF 2.0T

• Engine Model: 204PT 204DT

#### More Images

Complete204PT 204DT Engine Motor Assy for Range Rover Evoque Engine Long Block Land Rover Jaguar XF 2.0T

# **PRODUCT SPECIFICATIONS**

Product name 204PT Engine Long block

Engine model 204PT 204DT

Car Model For Land Rover Jaguar XF 2.0T

Packing method As per customer's requirements

Warranty 12 months

Place of Origin China