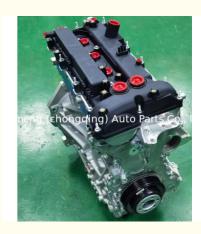

## Complete204PT 204DT Engine Motor Assy For Range Rover Evoque Engine Long Block Land Rover Jaguar XF 2.0T

### **Product Specification**

Product Name: Engine Long Block/ Engine Assembly/Engine

Assy

• OEM NO: 204PT 204DT

Condition: NewWarranty: 1 YEAR

Application: For Land Rover Jaguar XF 2.0T

• Engine Model: 204PT 204DT

#### More Images

Complete204PT 204DT Engine Motor Assy for Range Rover Evoque Engine Long Block Land Rover Jaguar XF 2.0T

# **PRODUCT SPECIFICATIONS**

Product name 204PT Engine Long block

Engine model 204PT 204DT

Car Model For Land Rover Jaguar XF 2.0T

Packing method As per customer's requirements

Warranty 12 months

Place of Origin China