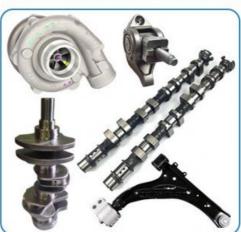

#### More Images

Complete204PT 204DT Engine Motor Assy for Range Rover Evoque Engine Long Block Land Rover Jaguar XF 2.0T