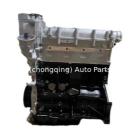

# CFNA 1.6 Engine Long Block 03C100092Q Complete Engine Assembly Motor For VW POLO EA111 EA211

## **Product Specification**

Product Name: ENGINE LONG BLOCK

OEM NO: 03C100092Q
Engine Model: CFNA
Displacement: 1.6L
Condition: New
Car Fitment: VW
Warranty: 1 YEAR

• Application: For VW POLO

## **PRODUCT SPECIFICATIONS**

Product name ENGINE LONG LOCK

OEM# 03C100092Q

Engine model CFNA

Car Model for VW POLO 1.6L

Warranty 12 months

Place of Origin China

MOQ: 1 pc