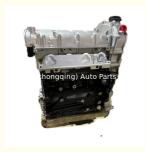

# CFNA 1.6 Engine Long Block 03C100092Q Complete Engine Assembly Motor For VW POLO EA111 EA211

## **Product Specification**

Product Name: ENGINE LONG BLOCK

OEM NO: 03C100092Q
Engine Model: CFNA
Displacement: 1.6L
Condition: New
Car Fitment: VW
Warranty: 1 YEAR

• Application: For VW POLO

## **PRODUCT SPECIFICATIONS**

Product name ENGINE LONG LOCK

OEM# 03C100092Q

Engine model CFNA

Car Model for VW POLO 1.6L

Warranty 12 months

Place of Origin China

MOQ: 1 pc