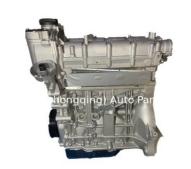

# CFNA 1.6 Engine Long Block 03C100092Q Complete Engine Assembly Motor For VW POLO EA111 EA211

## **Product Specification**

Product Name: ENGINE LONG BLOCK

OEM NO: 03C100092Q
Engine Model: CFNA
Displacement: 1.6L
Condition: New
Car Fitment: VW
Warranty: 1 YEAR

• Application: For VW POLO

## **PRODUCT SPECIFICATIONS**

Product name ENGINE LONG LOCK

OEM# 03C100092Q

Engine model CFNA

Car Model for VW POLO 1.6L

Warranty 12 months

Place of Origin China

MOQ: 1 pc