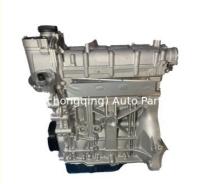

# CFNA 1.6 Engine Long Block 03C100092Q Complete Engine Assembly Motor For VW POLO EA111 EA211

## **Product Specification**

Product Name: ENGINE LONG BLOCK

OEM NO: 03C100092Q
Engine Model: CFNA
Displacement: 1.6L
Condition: New
Car Fitment: VW
Warranty: 1 YEAR

• Application: For VW POLO

## **PRODUCT SPECIFICATIONS**

Product name ENGINE LONG LOCK

OEM# 03C100092Q

Engine model CFNA

Car Model for VW POLO 1.6L

Warranty 12 months

Place of Origin China

MOQ: 1 pc