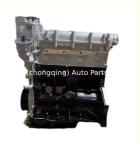

# CFNA 1.6 Engine Long Block 03C100092Q Complete Engine Assembly Motor For VW POLO EA111 EA211

## **Product Specification**

Product Name: ENGINE LONG BLOCK

OEM NO: 03C100092Q
Engine Model: CFNA
Displacement: 1.6L
Condition: New
Car Fitment: VW
Warranty: 1 YEAR

• Application: For VW POLO

## **PRODUCT SPECIFICATIONS**

Product name ENGINE LONG LOCK

OEM# 03C100092Q

Engine model CFNA

Car Model for VW POLO 1.6L

Warranty 12 months

Place of Origin China

MOQ: 1 pc