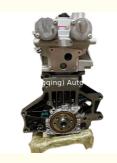

# CFNA 1.6 Engine Long Block 03C100092Q Complete Engine Assembly Motor For VW POLO EA111 EA211

## **Product Specification**

Product Name: ENGINE LONG BLOCK

OEM NO: 03C100092Q
Engine Model: CFNA
Displacement: 1.6L
Condition: New
Car Fitment: VW
Warranty: 1 YEAR

• Application: For VW POLO

## **PRODUCT SPECIFICATIONS**

Product name ENGINE LONG LOCK

OEM# 03C100092Q

Engine model CFNA

Car Model for VW POLO 1.6L

Warranty 12 months

Place of Origin China

MOQ: 1 pc