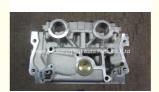

### 2TR Engine Model Cylinder Head 11101-75200 11101-75240 11101-75150 for **Toyota 2TR-FE**

#### **Product Specification**

• Product Name: Cylinder Head • OE NO.: 11101-75200 • OEM NO: 11101-75240

• Engine Code: 2TR · Warranty: 12 Months • Condition: New · Application: For Toyota

#### **Product Description**

PRODUCT NAME cylinder head

OEM# 11101-75200 11101-75240 11101-75150

ENGINE MODEL 2TR 2TR-FE we have several types , welcome to contact us for

further information

Car Model For Toyota Hilux Innova Forturner Tacoma Hiace 2.7L HiLux Pickup