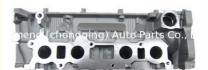

### 2TR Engine Model Cylinder Head 11101-75200 11101-75240 11101-75150 for **Toyota 2TR-FE**

#### **Product Specification**

• Product Name: Cylinder Head • OE NO.: 11101-75200 • OEM NO: 11101-75240

• Engine Code: 2TR · Warranty: 12 Months • Condition: New · Application: For Toyota

#### **Product Description**

PRODUCT NAME cylinder head

OEM# 11101-75200 11101-75240 11101-75150

ENGINE MODEL 2TR 2TR-FE we have several types , welcome to contact us for

further information

Car Model For Toyota Hilux Innova Forturner Tacoma Hiace 2.7L HiLux Pickup