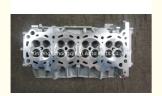

### 2TR Engine Model Cylinder Head 11101-75200 11101-75240 11101-75150 for **Toyota 2TR-FE**

#### **Product Specification**

• Product Name: Cylinder Head • OE NO.: 11101-75200 • OEM NO: 11101-75240

• Engine Code: 2TR · Warranty: 12 Months • Condition: New · Application: For Toyota

#### **Product Description**

PRODUCT NAME cylinder head

OEM# 11101-75200 11101-75240 11101-75150

ENGINE MODEL 2TR 2TR-FE we have several types , welcome to contact us for

further information

Car Model For Toyota Hilux Innova Forturner Tacoma Hiace 2.7L HiLux Pickup