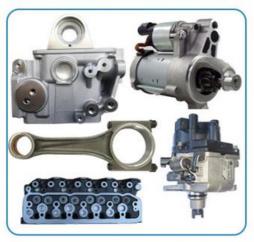

# THE MAIN PRODUCTS

# PRODUCT LINES

Engine parts: Long block, cylinder head, camshaft crankshaft, oil pump,

water pump, starter, alternator, conrod, rocker arm.

Suspension parts: shock absorber, control arm, engine mount, bearing, etc.

Transmission parts: gear box, gear, shaft, etc.

Steering systems: Steering rack, steering pump, wheel hub, drive shaft

Body parts: hand door, lamp, mirror. Door lock,etc.