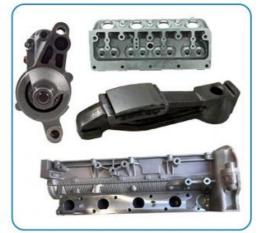

# THE MAIN PRODUCTS

# PRODUCT LINES

Engine parts: Long block, cylinder head, camshaft crankshaft, oil pump,

water pump, starter, alternator, conrod, rocker arm.

Suspension parts: shock absorber, control arm, engine mount, bearing, etc.

Transmission parts: gear box, gear, shaft, etc.

Steering systems: Steering rack, steering pump, wheel hub, drive shaft

Body parts: hand door, lamp, mirror. Door lock,etc.