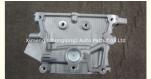

### 2TR Engine Model Cylinder Head 11101-75200 11101-75240 11101-75150 for **Toyota 2TR-FE**

#### **Basic Information**

. Place of Origin: Chongqing, China

Model Number: 2TR

• Minimum Order Quantity: Negotiable

\$235.00/pieces 1-19 pieces

• Packaging Details: Carton box/Pallet

Delivery Time: If we have stock ,we can ship within 3 days ,

the exact delivery time depends on order

quantity

L/C, T/T • Payment Terms:



#### **Product Specification**

• Product Name: Cylinder Head • OE NO.: 11101-75200 • OEM NO: 11101-75240

• Engine Code: 2TR · Warranty: 12 Months • Condition: New · Application: For Toyota



#### More Images











#### **Product Description**

PRODUCT NAME cylinder head

OEM# 11101-75200 11101-75240 11101-75150

ENGINE MODEL 2TR 2TR-FE we have several types , welcome to contact us for

further information

Car Model For Toyota Hilux Innova Forturner Tacoma Hiace 2.7L HiLux Pickup

2005

Warranty 12 months

Place of Origin China

# THE MAIN PRODUCTS













# PRODUCT LINES

Engine parts: Long block, cylinder head, camshaft crankshaft, oil pump,

water pump, starter, alternator, conrod, rocker arm.

Suspension parts: shock absorber, control arm, engine mount, bearing, etc.

Transmission parts: gear box, gear, shaft, etc.

Steering systems: Steering rack, steering pump, wheel hub, drive shaft

Body parts: hand door, lamp, mirror. Door lock,etc.

### **COMPANY PROFILE**

Ximeng parts is a profe