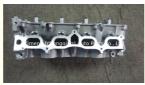

### 2TR Engine Model Cylinder Head 11101-75200 11101-75240 11101-75150 for **Toyota 2TR-FE**

#### **Product Specification**

• Product Name: Cylinder Head • OE NO.: 11101-75200 • OEM NO: 11101-75240

• Engine Code: 2TR · Warranty: 12 Months • Condition: New · Application: For Toyota

#### **Product Description**

PRODUCT NAME cylinder head

OEM# 11101-75200 11101-75240 11101-75150

ENGINE MODEL 2TR 2TR-FE we have several types , welcome to contact us for

further information

Car Model For Toyota Hilux Innova Forturner Tacoma Hiace 2.7L HiLux Pickup