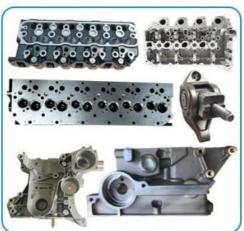

# THE MAIN PRODUCTS

# PRODUCT LINES

Engine parts: Long block, cylinder head, camshaft crankshaft, oil pump,

water pump, starter, alternator, conrod, rocker arm.

Suspension parts: shock absorber, control arm, engine mount, bearing, etc.

Transmission parts: gear box, gear, shaft, etc.

Steering systems: Steering rack, steering pump, wheel hub, drive shaft

Body parts: hand door, lamp, mirror. Door lock,etc.