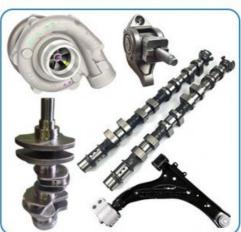

# THE MAIN PRODUCTS

# PRODUCT LINES

Engine parts: Long block, cylinder head, camshaft crankshaft, oil pump,

water pump, starter, alternator, conrod, rocker arm.

Suspension parts: shock absorber, control arm, engine mount, bearing, etc.

Transmission parts: gear box, gear, shaft, etc.

Steering systems: Steering rack, steering pump, wheel hub, drive shaft

Body parts: hand door, lamp, mirror. Door lock,etc.