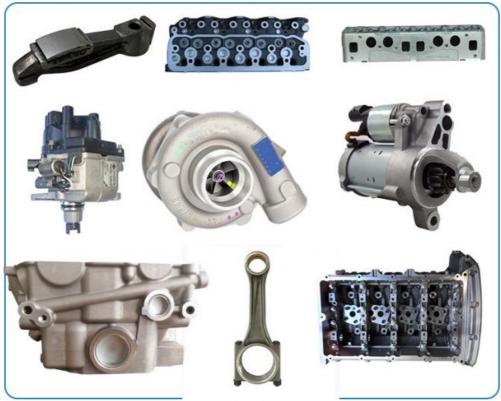

# PRODUCT LINES

Engine parts: Long block, cylinder head, camshaft crankshaft, oil pump,

water pump, starter, alternator, conrod, rocker arm.

Suspension parts: shock absorber, control arm, engine mount, bearing, etc.

Transmission parts: gear box, gear, shaft, etc.

Steering systems: Steering rack, steering pump, wheel hub, drive shaft

Body parts: hand door, lamp, mirror. Door lock,etc.