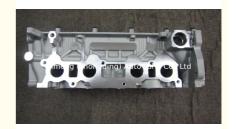

### 2TR Engine Model Cylinder Head 11101-75200 11101-75240 11101-75150 for **Toyota 2TR-FE**

#### **Product Specification**

• Product Name: Cylinder Head • OE NO.: 11101-75200 • OEM NO: 11101-75240

• Engine Code: 2TR · Warranty: 12 Months • Condition: New · Application: For Toyota

#### **Product Description**

PRODUCT NAME cylinder head

OEM# 11101-75200 11101-75240 11101-75150

ENGINE MODEL 2TR 2TR-FE we have several types , welcome to contact us for

further information

Car Model For Toyota Hilux Innova Forturner Tacoma Hiace 2.7L HiLux Pickup