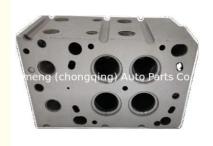

Cylinder Head

# **PRODUCT SPECIFICATIONS**

| Product name    | cylinder head                        |
|-----------------|--------------------------------------|
| OEM#            | 612650040001 612650040038 1001004175 |
| Application     | For WEICHAI                          |
| Packing method  | As per customer's requirements       |
| Place of Origin | China                                |
| Warranty        | 12 months                            |