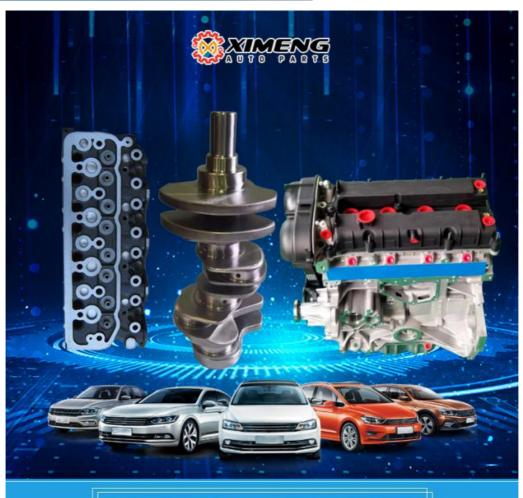

Cylinder Head

# **PRODUCT SPECIFICATIONS**

| Product name    | cylinder head                        |
|-----------------|--------------------------------------|
| OEM#            | 612650040001 612650040038 1001004175 |
| Application     | For WEICHAI                          |
| Packing method  | As per customer's requirements       |
| Place of Origin | China                                |
| Warranty        | 12 months                            |