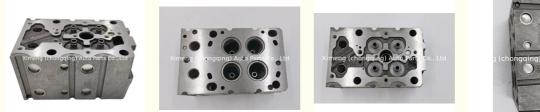

#### More Images

Our Product Introduction

Cylinder Head

# **PRODUCT SPECIFICATIONS**

| Product name    | cylinder head                        |
|-----------------|--------------------------------------|
| OEM#            | 612650040001 612650040038 1001004175 |
| Application     | For WEICHAI                          |
| Packing method  | As per customer's requirements       |
| Place of Origin | China                                |
| Warranty        | 12 months                            |