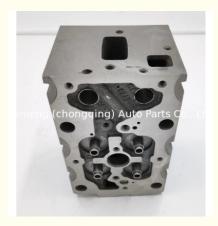

Cylinder Head

# **PRODUCT SPECIFICATIONS**

| Product name    | cylinder head                        |
|-----------------|--------------------------------------|
| OEM#            | 612650040001 612650040038 1001004175 |
| Application     | For WEICHAI                          |
| Packing method  | As per customer's requirements       |
| Place of Origin | China                                |
| Warranty        | 12 months                            |