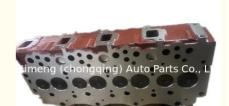

# JT Engine JT Completed Cylinder Head Assembly K75A-10-100 for KIA JT

### **Product Specification**

• Product Name: Cylinder Head/cylinder Head Assy

. Engine Code: • Warranty: 1year Condition: New

• OEM NO: 0K75A10100 • OE NO.: 0K75A-10-100 Application: FOR KIA

## **PRODUCT SPECIFICATIONS**

Product name cylinder head /cylinder head assy

OEM# OK75A-10-100 OK6A1-10-100

Application For KIA JT

AMQ 1PC

Place of Origin China

Warranty 12 months