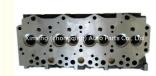

# JT Engine JT Completed Cylinder Head Assembly K75A-10-100 for KIA JT

### **Product Specification**

• Product Name: Cylinder Head/cylinder Head Assy

. Engine Code: • Warranty: 1year Condition: New

• OEM NO: 0K75A10100 • OE NO.: 0K75A-10-100 Application: FOR KIA

## **PRODUCT SPECIFICATIONS**

Product name cylinder head /cylinder head assy

OEM# OK75A-10-100 OK6A1-10-100

Application For KIA JT

AMQ 1PC

Place of Origin China

Warranty 12 months