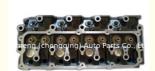

# JT Engine JT Completed Cylinder Head Assembly K75A-10-100 for KIA JT

### **Product Specification**

• Product Name: Cylinder Head/cylinder Head Assy

. Engine Code: • Warranty: 1year Condition: New

• OEM NO: 0K75A10100 • OE NO.: 0K75A-10-100 Application: FOR KIA

## **PRODUCT SPECIFICATIONS**

Product name cylinder head /cylinder head assy

OEM# OK75A-10-100 OK6A1-10-100

Application For KIA JT

AMQ 1PC

Place of Origin China

Warranty 12 months