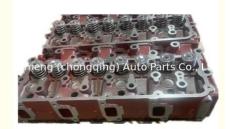

# JT Engine JT Completed Cylinder Head Assembly K75A-10-100 for KIA JT

### **Product Specification**

• Product Name: Cylinder Head/cylinder Head Assy

. Engine Code: • Warranty: 1year Condition: New

• OEM NO: 0K75A10100 • OE NO.: 0K75A-10-100 Application: FOR KIA

## **PRODUCT SPECIFICATIONS**

Product name cylinder head /cylinder head assy

OEM# OK75A-10-100 OK6A1-10-100

Application For KIA JT

AMQ 1PC

Place of Origin China

Warranty 12 months