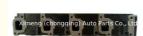

# JT Engine JT Completed Cylinder Head Assembly K75A-10-100 for KIA JT

### **Product Specification**

• Product Name: Cylinder Head/cylinder Head Assy

. Engine Code: • Warranty: 1year Condition: New

• OEM NO: 0K75A10100 • OE NO.: 0K75A-10-100 Application: FOR KIA

## **PRODUCT SPECIFICATIONS**

Product name cylinder head /cylinder head assy

OEM# OK75A-10-100 OK6A1-10-100

Application For KIA JT

AMQ 1PC

Place of Origin China

Warranty 12 months