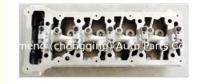

### **Product Specification**

- Product Name:
- OE NO.:
- Warranty:
- Condition:
- OEM NO:
- Engine Model:
- XS6E6049DG 1year New 9S6G6049RB For Ford Fiesta Zetec Rocam 1.6

Cylinder Head

## **PRODUCT SPECIFICATIONS**

cylinder head

| Product name |
|--------------|
| OEM#         |
| Application  |

Packing method

AMQ

Place of Origin

#### Warranty

9s6g6090K 9S6G6049RB 938M-6090-AG For Ford Fiesta Zetec Rocam 1.6 As per customer's requirements 1PC China

12 months