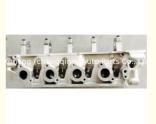

### XS6E6049DG 9s6g6090K 9S6G6049RB 938M-6090-AG Engine Cylinder Head For FORD Zetec rocam 1.6L

gqing) Auto Parts

s Cg (ch

### **Product Specification**

- Product Name:
- OE NO.:
- Warranty:
- Condition:
- OEM NO:
- Engine Model:
- XS6E6049DG 1year New 9S6G6049RB For Ford Fiesta Zetec Rocam 1.6

Cylinder Head

#### Warranty

9s6g6090K 9S6G6049RB 938M-6090-AG For Ford Fiesta Zetec Rocam 1.6 As per customer's requirements 1PC China

12 months