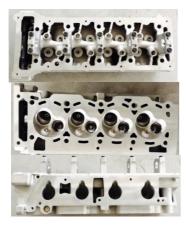

### XS6E6049DG 9s6g6090K 9S6G6049RB 938M-6090-AG Engine Cylinder Head For FORD Zetec rocam 1.6L

gqing) Auto Parts

s Cg (ch

### **Product Specification**

- Product Name:
- OE NO.:
- Warranty:
- Condition:
- OEM NO:
- Engine Model:
- XS6E6049DG 1year New 9S6G6049RB For Ford Fiesta Zetec Rocam 1.6

Cylinder Head

#### Warranty

9s6g6090K 9S6G6049RB 938M-6090-AG For Ford Fiesta Zetec Rocam 1.6 As per customer's requirements 1PC China

12 months