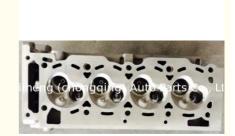

### **Product Specification**

- Product Name:
- OE NO.:
- Warranty:
- Condition:
- OEM NO:
- Engine Model:
- XS6E6049DG 1year New 9S6G6049RB For Ford Fiesta Zetec Rocam 1.6

Cylinder Head

## **PRODUCT SPECIFICATIONS**

cylinder head

| Product name |
|--------------|
| OEM#         |
| Application  |

Packing method

AMQ

Place of Origin

#### Warranty

9s6g6090K 9S6G6049RB 938M-6090-AG For Ford Fiesta Zetec Rocam 1.6 As per customer's requirements 1PC China

12 months