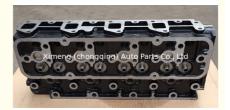

# 1Z 2Z ENGINE 11101-71010 TOYOTA cylinder head For TOYOTA 2Z

#### **Product Specification**

Product Name: Cylinder Head
OE NO.: 11101-78700-71
Size: Standard Size
Warranty: 12 Months
Condition: New

OEM NO: 11101-78700-71
 Application: For TOYOTA 2Z

• Engine Model: 2Z

### **Product Description**

PRODUCT NAME cylinder head

OEM# 11101-78700-71

ENGINE MODEL For TOYOTA 2Z

Car Model For TOYOTA 2Z

Warranty 12 months

Place of Origin China

MOQ 1pc