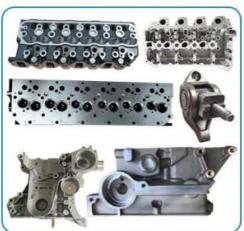

# PRODUCT LINES

Engine parts: Long block, cylinder head, camshaft crankshaft, oil pump,

water pump, starter, alternator, conrod, rocker arm.

Suspension parts: shock absorber, control arm, engine mount, bearing, etc.