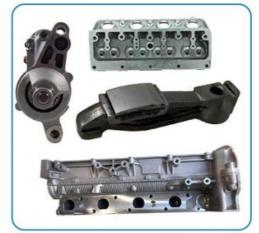

# PRODUCT LINES

Engine parts: Long block, cylinder head, camshaft crankshaft, oil pump,

water pump, starter, alternator, conrod, rocker arm.

Suspension parts: shock absorber, control arm, engine mount, bearing, etc.