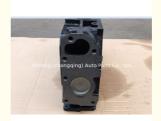

# 1Z 2Z ENGINE 11101-71010 TOYOTA cylinder head For TOYOTA 2Z

#### **Basic Information**

Place of Origin: Chongqing, China

Model Number: 1Z 2ZMinimum Order Quantity: 5 pieces

Price: \$199.00/pieces 5-49 piecesPackaging Details: Carton box/wooden box

• Delivery Time: If we have stock ,we can ship within 3 days ,

the exact delivery time depends on order

quantity

• Payment Terms: L/C T/T



#### **Product Specification**

Product Name: Cylinder Head
OE NO.: 11101-78700-71
Size: Standard Size
Warranty: 12 Months
Condition: New

OEM NO: 11101-78700-71
 Application: For TOYOTA 2Z

• Engine Model: 2Z



### More Images











### **Product Description**

PRODUCT NAME cylinder head

OEM# 11101-78700-71

ENGINE MODEL For TOYOTA 2Z

Car Model For TOYOTA 2Z

Warranty 12 months

Place of Origin China

MOQ 1pc

# THE MAIN PRODUCTS













# PRODUCT LINES

Engine parts: Long block, cylinder head, camshaft crankshaft, oil pump,

water pump, starter, alternator, conrod, rocker arm.

Suspension parts: shock absorber, control arm, engine mount, bearing, etc.

Transmission parts: gear box, gear, shaft, etc.

Steering systems: Steering rack, steering pump, wheel hub, drive shaft

Body parts: hand door, lamp, mirror. Door lock,etc.

### **COMPANY PROFILE**

Ximeng parts is a professional auto supplier with more than 19 years's experience, we specialized in engine parts for all kinds of cars, and also supply transm