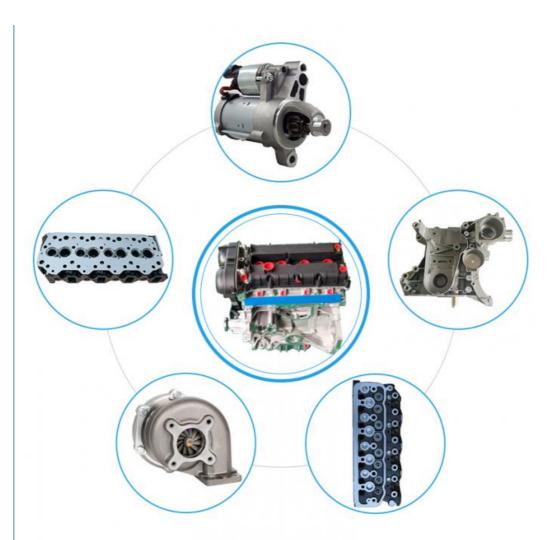

# THE MAIN PRODUCTS

# PRODUCT LINES

Engine parts: Long block, cylinder head, camshaft crankshaft, oil pump,

water pump, starter, alternator, conrod, rocker arm.

Suspension parts: shock absorber, control arm, engine mount, bearing, etc.