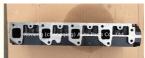

# 1Z 2Z ENGINE 11101-71010 TOYOTA cylinder head For TOYOTA 2Z

#### **Product Specification**

Product Name: Cylinder Head
OE NO.: 11101-78700-71
Size: Standard Size
Warranty: 12 Months
Condition: New

OEM NO: 11101-78700-71
 Application: For TOYOTA 2Z

• Engine Model: 2Z

### **Product Description**

PRODUCT NAME cylinder head

OEM# 11101-78700-71

ENGINE MODEL For TOYOTA 2Z

Car Model For TOYOTA 2Z

Warranty 12 months

Place of Origin China

MOQ 1pc