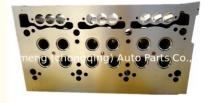

### Car Model Cylinder Head 5149878 8922355 5149877 5148543 For Detroit 6V92 8V-92 16V92

gqing) Auto Parts

s Cg (ch

### **PRODUCT SPECIFICATIONS**

Product name

complete cylinder head

OEM# Engine model Application

MOQ

5149878 8922355 5149877 5148543 8V-92 16V92 6V92 For Detroit

1pc