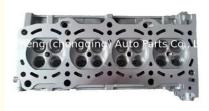

### J24B Cylinder Head 11100-78KA0 11100-78KA0 1110078KA0 1110078KA0 11100-78K00 for Suzuki 2.4L GRAND VITARA, KIZASHI

### **Product Specification**

- Product Name:
- OE NO.:
- Engine Code:
- Warranty:
- · Car Model:
- Condition:
- OEM NO:
- 11100-78K00 J24B 1 Year For Suzuki GRAND VITARA, KIZASHI

Cylinder Head

- New
- 11100-78K00

# **PRODUCT SPECIFICATIONS**

| Product name    | Cylinder Head                  |
|-----------------|--------------------------------|
| OEM#            | 11100-78KA0 11100-78K00        |
| Engine model    | J24B                           |
| Car Model       | For Suzuki                     |
| Packing method  | As per customer's requirements |
| Warranty        | 12 months                      |
| Place of Origin | China                          |