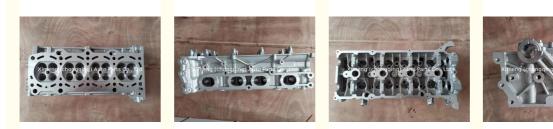

### More Images

### J24B Cylinder Head 11100-78KA0 11100-78KA0 1110078KA0 1110078KA0 11100-78K00 for Suzuki 2.4L GRAND VITARA, KIZASHI

### **Product Specification**

- Product Name:
- OE NO.:
- Engine Code:
- Warranty:
- · Car Model:
- Condition:
- OEM NO:
- 11100-78K00 J24B 1 Year For Suzuki GRAND VITARA, KIZASHI

Cylinder Head

- New
- 11100-78K00

# **PRODUCT SPECIFICATIONS**

| Product name    | Cylinder Head                  |
|-----------------|--------------------------------|
| OEM#            | 11100-78KA0 11100-78K00        |
| Engine model    | J24B                           |
| Car Model       | For Suzuki                     |
| Packing method  | As per customer's requirements |
| Warranty        | 12 months                      |
| Place of Origin | China                          |