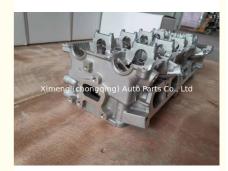

### J24B Cylinder Head 11100-78KA0 11100-78KA0 1110078KA0 1110078KA0 11100-78K00 for Suzuki 2.4L GRAND VITARA, KIZASHI

### **Product Specification**

- Product Name:
- OE NO.:
- Engine Code:
- Warranty:
- · Car Model:
- Condition:
- OEM NO:
- 11100-78K00 J24B 1 Year For Suzuki GRAND VITARA, KIZASHI

Cylinder Head

- New
- 11100-78K00

# **PRODUCT SPECIFICATIONS**

| Product name    | Cylinder Head                  |
|-----------------|--------------------------------|
| OEM#            | 11100-78KA0 11100-78K00        |
| Engine model    | J24B                           |
| Car Model       | For Suzuki                     |
| Packing method  | As per customer's requirements |
| Warranty        | 12 months                      |
| Place of Origin | China                          |