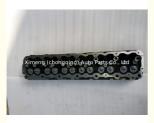

### 53010334 Engine Cylinder Head for Jeep and Chevrolet 4.7L V8 99-04

#### **Product Specification**

Product Name: Cylinder HeadOE NO.: 53010334Warranty: 1year

• Car Model: FOR Jeep For Chevrolet 4.7L-V8 99-04

Condition: NewOEM NO: 53010334Engine Model: 60-5008

## **PRODUCT SPECIFICATIONS**

Product name Cylinder Head

OEM# 53010334

Engine model 60-5008

Car Model FOR Jeep for Chevrolet 4.7L-V8

Warranty 12 months

Place of Origin China

MOQ: 1 set