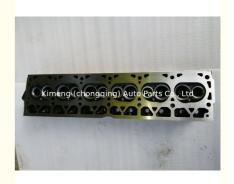

### 53010334 Engine Cylinder Head for Jeep and Chevrolet 4.7L V8 99-04

#### **Product Specification**

Product Name: Cylinder HeadOE NO.: 53010334Warranty: 1year

• Car Model: FOR Jeep For Chevrolet 4.7L-V8 99-04

Condition: NewOEM NO: 53010334Engine Model: 60-5008

## **PRODUCT SPECIFICATIONS**

Product name Cylinder Head

OEM# 53010334

Engine model 60-5008

Car Model FOR Jeep for Chevrolet 4.7L-V8

Warranty 12 months

Place of Origin China

MOQ: 1 set