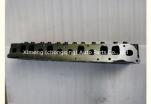

### 53010334 Engine Cylinder Head for Jeep and Chevrolet 4.7L V8 99-04

#### **Product Specification**

Product Name: Cylinder HeadOE NO.: 53010334Warranty: 1year

• Car Model: FOR Jeep For Chevrolet 4.7L-V8 99-04

Condition: NewOEM NO: 53010334Engine Model: 60-5008

## **PRODUCT SPECIFICATIONS**

Product name Cylinder Head

OEM# 53010334

Engine model 60-5008

Car Model FOR Jeep for Chevrolet 4.7L-V8

Warranty 12 months

Place of Origin China

MOQ: 1 set