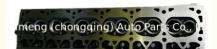

### 53010334 Engine Cylinder Head for Jeep and Chevrolet 4.7L V8 99-04

#### **Product Specification**

Product Name: Cylinder HeadOE NO.: 53010334Warranty: 1year

• Car Model: FOR Jeep For Chevrolet 4.7L-V8 99-04

Condition: NewOEM NO: 53010334Engine Model: 60-5008

## **PRODUCT SPECIFICATIONS**

Product name Cylinder Head

OEM# 53010334

Engine model 60-5008

Car Model FOR Jeep for Chevrolet 4.7L-V8

Warranty 12 months

Place of Origin China

MOQ: 1 set