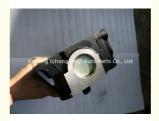

### 53010334 Engine Cylinder Head for Jeep and Chevrolet 4.7L V8 99-04

#### **Product Specification**

Product Name: Cylinder HeadOE NO.: 53010334Warranty: 1year

• Car Model: FOR Jeep For Chevrolet 4.7L-V8 99-04

Condition: NewOEM NO: 53010334Engine Model: 60-5008

## **PRODUCT SPECIFICATIONS**

Product name Cylinder Head

OEM# 53010334

Engine model 60-5008

Car Model FOR Jeep for Chevrolet 4.7L-V8

Warranty 12 months

Place of Origin China

MOQ: 1 set