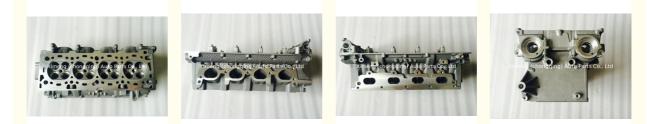

#### More Images

### Z18XE Engine Cylinder Head 55571690 55353286 55355566 For Chevrolet Cruze 1.8 16v Top

#### **Product Specification**

- Product Name:
- OE NO.:
- Engine Code:
- Warranty:
- · Car Model:
- Condition:
- OEM NO:
- Cylinder Head 55353286 Z18XE 1year For Chevrolet Cruze 1.8 16v New 55355566

## **PRODUCT SPECIFICATIONS**

| Cylinder Head                          |
|----------------------------------------|
| 55571690 55353286 55355566             |
| Z18XE Z18XER Z18XE1 F18D4              |
| For chevrolet CRUZE 1.8L, 16V gasoline |
| As per customer's requirements         |
| 12 months                              |
| China                                  |
|                                        |
| 1 рс                                   |
|                                        |