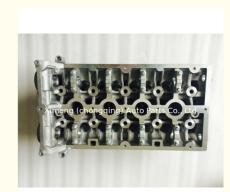

### Z18XE Engine Cylinder Head 55571690 55353286 55355566 For Chevrolet Cruze 1.8 16v Top

#### **Product Specification**

- Product Name:
- OE NO.:
- Engine Code:
- Warranty:
- · Car Model:
- Condition:
- OEM NO:
- Cylinder Head 55353286 Z18XE 1year For Chevrolet Cruze 1.8 16v New 55355566

## **PRODUCT SPECIFICATIONS**

| Cylinder Head                          |
|----------------------------------------|
| 55571690 55353286 55355566             |
| Z18XE Z18XER Z18XE1 F18D4              |
| For chevrolet CRUZE 1.8L, 16V gasoline |
| As per customer's requirements         |
| 12 months                              |
| China                                  |
|                                        |
| 1 рс                                   |
|                                        |