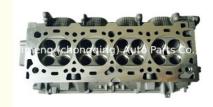

### Z18XE Engine Cylinder Head 55571690 55353286 55355566 For Chevrolet Cruze 1.8 16v Top

#### **Product Specification**

- Product Name:
- OE NO.:
- Engine Code:
- Warranty:
- · Car Model:
- Condition:
- OEM NO:
- Cylinder Head 55353286 Z18XE 1year For Chevrolet Cruze 1.8 16v New 55355566

## **PRODUCT SPECIFICATIONS**

| Cylinder Head                          |
|----------------------------------------|
| 55571690 55353286 55355566             |
| Z18XE Z18XER Z18XE1 F18D4              |
| For chevrolet CRUZE 1.8L, 16V gasoline |
| As per customer's requirements         |
| 12 months                              |
| China                                  |
|                                        |
| 1 рс                                   |
|                                        |