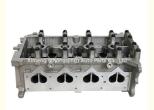

### B12 B12D Engine 9002810 96416261 96858203 Cylinder Head for Chevrolet N300 1.2L

### **Product Specification**

• Product Name: Cylinder Head

9002810, 96416261, 24542619 OE NO.:

· Warranty: 1year New Condition: 9002810 · OEM NO: • Engine Model: B12/B12D

For Chevrolet N300 1.2L · Application:

# **PRODUCT SPECIFICATIONS**

Product name Cylinder Head

OEM# 24542619 24542621 9002810

Engine model B12 B12D

Car Model For chevrolet N300 1.2L

Warranty 12 months

Place of Origin China

MOQ: 1 pc