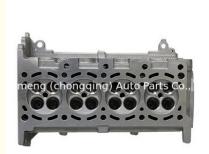

### B12 B12D Engine 9002810 96416261 96858203 Cylinder Head for Chevrolet N300 1.2L

### **Product Specification**

• Product Name: Cylinder Head

9002810, 96416261, 24542619 OE NO.:

· Warranty: 1year New Condition: 9002810 · OEM NO: • Engine Model: B12/B12D

For Chevrolet N300 1.2L · Application:

# **PRODUCT SPECIFICATIONS**

Product name Cylinder Head

OEM# 24542619 24542621 9002810

Engine model B12 B12D

Car Model For chevrolet N300 1.2L

Warranty 12 months

Place of Origin China

MOQ: 1 pc