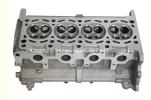

### B12 B12D Engine 9002810 96416261 96858203 Cylinder Head for Chevrolet N300 1.2L

### **Product Specification**

• Product Name: Cylinder Head

9002810, 96416261, 24542619 OE NO.:

· Warranty: 1year New Condition: 9002810 · OEM NO: • Engine Model: B12/B12D

For Chevrolet N300 1.2L · Application:

# **PRODUCT SPECIFICATIONS**

Product name Cylinder Head

OEM# 24542619 24542621 9002810

Engine model B12 B12D

Car Model For chevrolet N300 1.2L

Warranty 12 months

Place of Origin China

MOQ: 1 pc