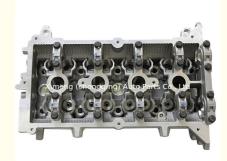

### B12 B12D Engine 9002810 96416261 96858203 Cylinder Head for Chevrolet N300 1.2L

### **Product Specification**

• Product Name: Cylinder Head

9002810, 96416261, 24542619 OE NO.:

· Warranty: 1year New Condition: 9002810 · OEM NO: • Engine Model: B12/B12D

For Chevrolet N300 1.2L · Application:

# **PRODUCT SPECIFICATIONS**

Product name Cylinder Head

OEM# 24542619 24542621 9002810

Engine model B12 B12D

Car Model For chevrolet N300 1.2L

Warranty 12 months

Place of Origin China

MOQ: 1 pc