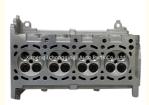

### B12 B12D Engine 9002810 96416261 96858203 Cylinder Head for Chevrolet N300 1.2L

### **Product Specification**

• Product Name: Cylinder Head

9002810, 96416261, 24542619 OE NO.:

· Warranty: 1year New Condition: 9002810 · OEM NO: • Engine Model: B12/B12D

For Chevrolet N300 1.2L · Application:

# **PRODUCT SPECIFICATIONS**

Product name Cylinder Head

OEM# 24542619 24542621 9002810

Engine model B12 B12D

Car Model For chevrolet N300 1.2L

Warranty 12 months

Place of Origin China

MOQ: 1 pc