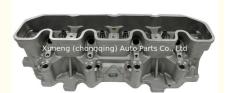

# Engine Cylinder Head LDF500170 908765 AMC908765 for Ford Ranger T6 T7 2.8TDI BENZ SPRINGTER

### **Product Specification**

Product Name: CYLINDER HEAD
Engine: T6 T7 2.8TDI
OE NO.: 908765

• Engine Code: FOR Ford Ranger 2.8TDI

Warranty: 1 Year Condition: New

## **PRODUCT SPECIFICATIONS**

Product name cylinder head

OEM# LDF500020 908765 LDF500170

Engine model T6 T7 2.8TDI

Application FOR Ford Ranger 2.8TDI

MOQ: 1pc

Place of Origin China

Warranty 12 months