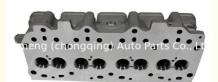

# Engine Cylinder Head LDF500170 908765 AMC908765 for Ford Ranger T6 T7 2.8TDI BENZ SPRINGTER

### **Product Specification**

Product Name: CYLINDER HEAD
Engine: T6 T7 2.8TDI
OE NO.: 908765

• Engine Code: FOR Ford Ranger 2.8TDI

Warranty: 1 Year Condition: New

## **PRODUCT SPECIFICATIONS**

Product name cylinder head

OEM# LDF500020 908765 LDF500170

Engine model T6 T7 2.8TDI

Application FOR Ford Ranger 2.8TDI

MOQ: 1pc

Place of Origin China

Warranty 12 months