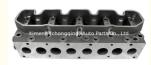

# Engine Cylinder Head LDF500170 908765 AMC908765 for Ford Ranger T6 T7 2.8TDI BENZ SPRINGTER

### **Product Specification**

Product Name: CYLINDER HEAD
Engine: T6 T7 2.8TDI
OE NO.: 908765

• Engine Code: FOR Ford Ranger 2.8TDI

Warranty: 1 Year Condition: New

## **PRODUCT SPECIFICATIONS**

Product name cylinder head

OEM# LDF500020 908765 LDF500170

Engine model T6 T7 2.8TDI

Application FOR Ford Ranger 2.8TDI

MOQ: 1pc

Place of Origin China

Warranty 12 months