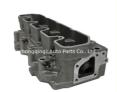

# Engine Cylinder Head LDF500170 908765 AMC908765 for Ford Ranger T6 T7 2.8TDI BENZ SPRINGTER

### **Product Specification**

Product Name: CYLINDER HEAD
Engine: T6 T7 2.8TDI
OE NO.: 908765

• Engine Code: FOR Ford Ranger 2.8TDI

Warranty: 1 Year Condition: New

## **PRODUCT SPECIFICATIONS**

Product name cylinder head

OEM# LDF500020 908765 LDF500170

Engine model T6 T7 2.8TDI

Application FOR Ford Ranger 2.8TDI

MOQ: 1pc

Place of Origin China

Warranty 12 months