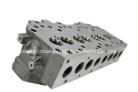

# Engine Cylinder Head LDF500170 908765 AMC908765 for Ford Ranger T6 T7 2.8TDI BENZ SPRINGTER

### **Product Specification**

Product Name: CYLINDER HEAD
Engine: T6 T7 2.8TDI
OE NO.: 908765

• Engine Code: FOR Ford Ranger 2.8TDI

Warranty: 1 Year Condition: New

## **PRODUCT SPECIFICATIONS**

Product name cylinder head

OEM# LDF500020 908765 LDF500170

Engine model T6 T7 2.8TDI

Application FOR Ford Ranger 2.8TDI

MOQ: 1pc

Place of Origin China

Warranty 12 months