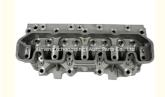

# Engine Cylinder Head LDF500170 908765 AMC908765 for Ford Ranger T6 T7 2.8TDI BENZ SPRINGTER

### **Product Specification**

Product Name: CYLINDER HEAD
Engine: T6 T7 2.8TDI
OE NO.: 908765

• Engine Code: FOR Ford Ranger 2.8TDI

Warranty: 1 Year Condition: New

## **PRODUCT SPECIFICATIONS**

Product name cylinder head

OEM# LDF500020 908765 LDF500170

Engine model T6 T7 2.8TDI

Application FOR Ford Ranger 2.8TDI

MOQ: 1pc

Place of Origin China

Warranty 12 months