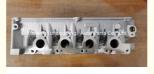

### G4HG G4HC Cylinder Head 22100-02710 22100-02700 22100-02759 22100-02766 For HYUNDAI 1.0 12V

#### **Product Specification**

- Product Name:
- Car Model:
- Condition:
- Engine Model:
- OEM NO:
- Warranty:

CYLINDER HEAD For HYUNDAI 1.0 12V New G4HG G4HC 22100-02710 1 Year

# **PRODUCT SPECIFICATIONS**

| cylinder head                       |
|-------------------------------------|
| 22100-02710 22100-02700 22100-02759 |
| G4HG                                |
| For HYUNDAI 1.0 12V                 |
| As per customer's requirements      |
| 1PC                                 |
| <b>0</b> 1.                         |
| China                               |
| 12 months                           |
|                                     |