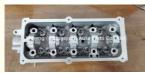

### G4HG G4HC Cylinder Head 22100-02710 22100-02700 22100-02759 22100-02766 For HYUNDAI 1.0 12V

#### **Product Specification**

- Product Name:
- Car Model:
- Condition:
- Engine Model:
- OEM NO:
- Warranty:

CYLINDER HEAD For HYUNDAI 1.0 12V New G4HG G4HC 22100-02710 1 Year

# **PRODUCT SPECIFICATIONS**

| cylinder head                       |
|-------------------------------------|
| 22100-02710 22100-02700 22100-02759 |
| G4HG                                |
| For HYUNDAI 1.0 12V                 |
| As per customer's requirements      |
| 1PC                                 |
| <b>0</b> 1.                         |
| China                               |
| 12 months                           |
|                                     |