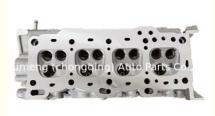

### G4HG G4HC Cylinder Head 22100-02710 22100-02700 22100-02759 22100-02766 For HYUNDAI 1.0 12V

#### **Product Specification**

- Product Name:
- Car Model:
- Condition:
- Engine Model:
- OEM NO:
- Warranty:

CYLINDER HEAD For HYUNDAI 1.0 12V New G4HG G4HC 22100-02710 1 Year

# **PRODUCT SPECIFICATIONS**

| cylinder head                       |
|-------------------------------------|
| 22100-02710 22100-02700 22100-02759 |
| G4HG                                |
| For HYUNDAI 1.0 12V                 |
| As per customer's requirements      |
| 1PC                                 |
| <b>0</b> 1.                         |
| China                               |
| 12 months                           |
|                                     |