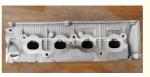

### G4HG G4HC Cylinder Head 22100-02710 22100-02700 22100-02759 22100-02766 For HYUNDAI 1.0 12V

#### **Product Specification**

- Product Name:
- Car Model:
- Condition:
- Engine Model:
- OEM NO:
- Warranty:

CYLINDER HEAD For HYUNDAI 1.0 12V New G4HG G4HC 22100-02710 1 Year

# **PRODUCT SPECIFICATIONS**

| cylinder head                       |
|-------------------------------------|
| 22100-02710 22100-02700 22100-02759 |
| G4HG                                |
| For HYUNDAI 1.0 12V                 |
| As per customer's requirements      |
| 1PC                                 |
| <b>0</b> 1.                         |
| China                               |
| 12 months                           |
|                                     |