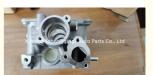

### G4HG G4HC Cylinder Head 22100-02710 22100-02700 22100-02759 22100-02766 For HYUNDAI 1.0 12V

#### **Product Specification**

- Product Name:
- Car Model:
- Condition:
- Engine Model:
- OEM NO:
- Warranty:

CYLINDER HEAD For HYUNDAI 1.0 12V New G4HG G4HC 22100-02710 1 Year

# **PRODUCT SPECIFICATIONS**

| cylinder head                       |
|-------------------------------------|
| 22100-02710 22100-02700 22100-02759 |
| G4HG                                |
| For HYUNDAI 1.0 12V                 |
| As per customer's requirements      |
| 1PC                                 |
| <b>0</b> 1.                         |
| China                               |
| 12 months                           |
|                                     |