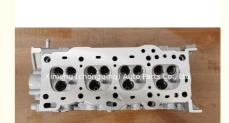

### G4HG G4HC Cylinder Head 22100-02710 22100-02700 22100-02759 22100-02766 For HYUNDAI 1.0 12V

#### **Product Specification**

- Product Name:
- Car Model:
- Condition:
- Engine Model:
- OEM NO:
- Warranty:

CYLINDER HEAD For HYUNDAI 1.0 12V New G4HG G4HC 22100-02710 1 Year

# **PRODUCT SPECIFICATIONS**

| cylinder head                       |
|-------------------------------------|
| 22100-02710 22100-02700 22100-02759 |
| G4HG                                |
| For HYUNDAI 1.0 12V                 |
| As per customer's requirements      |
| 1PC                                 |
| <b>0</b> 1.                         |
| China                               |
| 12 months                           |
|                                     |