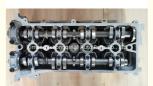

### 11101-28012 11101-28022 1110128012 1110128022 1AZ 2AZ 1AZ-FE 2AZ-FE **Engine Cylinder Head Assy for Toyota**

#### **Product Specification**

- Product Name:
- OE NO.:
- Engine Code:
- Warranty:
- · Car Model:
- Condition:
- OEM NO:
- Package:

CYLINDER HEAD ASSY 11101-28012 1AZ 2AZ 1AZ-FE 2AZ-FE 1 Year For Toyota New 11101-28022

## **PRODUCT SPECIFICATIONS**

| Product name    | cylinder head Assy                    |
|-----------------|---------------------------------------|
| OEM#            | 11101-0H011, 11101-28012, 11101-28022 |
| Engine model    | 1AZ 2AZ                               |
| Application     | for Toyota                            |
| Packing method  | As per customer's requirements        |
| Displacement    | 2.0                                   |
| Place of Origin | China                                 |
| Warranty        | 12 months                             |