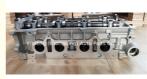

### 11101-28012 11101-28022 1110128012 1110128022 1AZ 2AZ 1AZ-FE 2AZ-FE **Engine Cylinder Head Assy for Toyota**

#### **Product Specification**

- Product Name:
- OE NO.:
- Engine Code:
- Warranty:
- · Car Model:
- Condition:
- OEM NO:
- Package:

CYLINDER HEAD ASSY 11101-28012 1AZ 2AZ 1AZ-FE 2AZ-FE 1 Year For Toyota New 11101-28022

## **PRODUCT SPECIFICATIONS**

| Product name    | cylinder head Assy                    |
|-----------------|---------------------------------------|
| OEM#            | 11101-0H011, 11101-28012, 11101-28022 |
| Engine model    | 1AZ 2AZ                               |
| Application     | for Toyota                            |
| Packing method  | As per customer's requirements        |
| Displacement    | 2.0                                   |
| Place of Origin | China                                 |
| Warranty        | 12 months                             |