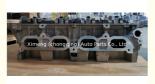

### 11101-28012 11101-28022 1110128012 1110128022 1AZ 2AZ 1AZ-FE 2AZ-FE **Engine Cylinder Head Assy for Toyota**

#### **Product Specification**

- Product Name:
- OE NO.:
- Engine Code:
- Warranty:
- · Car Model:
- Condition:
- OEM NO:
- Package:

CYLINDER HEAD ASSY 11101-28012 1AZ 2AZ 1AZ-FE 2AZ-FE 1 Year For Toyota New 11101-28022

## **PRODUCT SPECIFICATIONS**

| Product name    | cylinder head Assy                    |
|-----------------|---------------------------------------|
| OEM#            | 11101-0H011, 11101-28012, 11101-28022 |
| Engine model    | 1AZ 2AZ                               |
| Application     | for Toyota                            |
| Packing method  | As per customer's requirements        |
| Displacement    | 2.0                                   |
| Place of Origin | China                                 |
| Warranty        | 12 months                             |