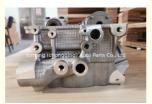

### 11101-28012 11101-28022 1110128012 1110128022 1AZ 2AZ 1AZ-FE 2AZ-FE **Engine Cylinder Head Assy for Toyota**

#### **Product Specification**

- Product Name:
- OE NO.:
- Engine Code:
- Warranty:
- · Car Model:
- Condition:
- OEM NO:
- Package:

CYLINDER HEAD ASSY 11101-28012 1AZ 2AZ 1AZ-FE 2AZ-FE 1 Year For Toyota New 11101-28022

## **PRODUCT SPECIFICATIONS**

| Product name    | cylinder head Assy                    |
|-----------------|---------------------------------------|
| OEM#            | 11101-0H011, 11101-28012, 11101-28022 |
| Engine model    | 1AZ 2AZ                               |
| Application     | for Toyota                            |
| Packing method  | As per customer's requirements        |
| Displacement    | 2.0                                   |
| Place of Origin | China                                 |
| Warranty        | 12 months                             |