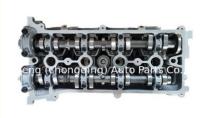

### 11101-28012 11101-28022 1110128012 1110128022 1AZ 2AZ 1AZ-FE 2AZ-FE **Engine Cylinder Head Assy for Toyota**

#### **Product Specification**

- Product Name:
- OE NO.:
- Engine Code:
- Warranty:
- · Car Model:
- Condition:
- OEM NO:
- Package:

CYLINDER HEAD ASSY 11101-28012 1AZ 2AZ 1AZ-FE 2AZ-FE 1 Year For Toyota New 11101-28022

## **PRODUCT SPECIFICATIONS**

| Product name    | cylinder head Assy                    |
|-----------------|---------------------------------------|
| OEM#            | 11101-0H011, 11101-28012, 11101-28022 |
| Engine model    | 1AZ 2AZ                               |
| Application     | for Toyota                            |
| Packing method  | As per customer's requirements        |
| Displacement    | 2.0                                   |
| Place of Origin | China                                 |
| Warranty        | 12 months                             |