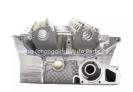

### M50 M52 Engine Cylinder Head 910553 AMC910553 11121748391 for BMW 325i, 525i, M50/M52, 2.5, 2494cc 2.5L L6 24V

### **Product Specification**

• Product Name: Cylinder Head

. Engine Code: For BMW M50 M52

• Warranty: 1year Condition: New OEM NO: 910553 • Engine Model: M50 M52

## **PRODUCT SPECIFICATIONS**

Product name Cylinder Head

OEM# 910553 AMC 910553 11121748391

Engine model M50 M52

Car Model For BMW M50 M52

Warranty 12 months

Place of Origin China

MOQ: 1 set