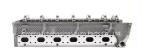

### M50 M52 Engine Cylinder Head 910553 AMC910553 11121748391 for BMW 325i, 525i, M50/M52, 2.5, 2494cc 2.5L L6 24V

#### **Basic Information**

. Place of Origin: Chongqing, China

Model Number: M50/M52 • Minimum Order Quantity: Negotiable

\$550.00/pieces 1-19 pieces

• Packaging Details: Carton box/Pallet

Delivery Time: If we have stock ,we can ship within 3 days ,

the exact delivery time depends on order

quantity

L/C, T/T • Payment Terms:



### **Product Specification**

• Product Name: Cylinder Head

. Engine Code: For BMW M50 M52

• Warranty: 1year Condition: New OEM NO: 910553 • Engine Model: M50 M52



#### More Images











## **PRODUCT SPECIFICATIONS**

Product name Cylinder Head

OEM# 910553 AMC 910553 11121748391

Engine model M50 M52

Car Model For BMW M50 M52

Warranty 12 months

Place of Origin China

MOQ: 1 set

## THE MAIN PRODUCTS













### **COMPANY PROFILE**

Ximeng parts is a professional auto supplier with more than 19 years's experience, we specialized in engine parts for all kinds of cars, and also supply transmission parts, suspension parts and body parts.

We fous on high quality , provide excellet service , devote to be the reliable partner and supplier of our clients .



## **PRODUCT LINES**

Engine parts: Long block, cylinder head, camshaft crankshaft, oil pump,

water pump, starter, alternator, conrod, rocker arm.

Suspension parts: shock absorber, control arm, engine moun