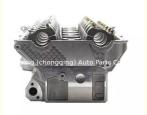

### M50 M52 Engine Cylinder Head 910553 AMC910553 11121748391 for BMW 325i, 525i, M50/M52, 2.5, 2494cc 2.5L L6 24V

### **Product Specification**

• Product Name: Cylinder Head

. Engine Code: For BMW M50 M52

• Warranty: 1year Condition: New OEM NO: 910553 • Engine Model: M50 M52

## **PRODUCT SPECIFICATIONS**

Product name Cylinder Head

OEM# 910553 AMC 910553 11121748391

Engine model M50 M52

Car Model For BMW M50 M52

Warranty 12 months

Place of Origin China

MOQ: 1 set