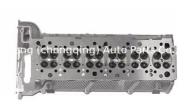

### M50 M52 Engine Cylinder Head 910553 AMC910553 11121748391 for BMW 325i, 525i, M50/M52, 2.5, 2494cc 2.5L L6 24V

### **Product Specification**

• Product Name: Cylinder Head

. Engine Code: For BMW M50 M52

• Warranty: 1year Condition: New OEM NO: 910553 • Engine Model: M50 M52

## **PRODUCT SPECIFICATIONS**

Product name Cylinder Head

OEM# 910553 AMC 910553 11121748391

Engine model M50 M52

Car Model For BMW M50 M52

Warranty 12 months

Place of Origin China

MOQ: 1 set