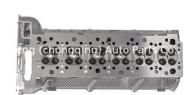

### M50 M52 Engine Cylinder Head 910553 AMC910553 11121748391 for BMW 325i, 525i, M50/M52, 2.5, 2494cc 2.5L L6 24V

### **Product Specification**

• Product Name: Cylinder Head

. Engine Code: For BMW M50 M52

• Warranty: 1year Condition: New OEM NO: 910553 • Engine Model: M50 M52

## **PRODUCT SPECIFICATIONS**

Product name Cylinder Head

OEM# 910553 AMC 910553 11121748391

Engine model M50 M52

Car Model For BMW M50 M52

Warranty 12 months

Place of Origin China

MOQ: 1 set