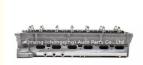

### M50 M52 Engine Cylinder Head 910553 AMC910553 11121748391 for BMW 325i, 525i, M50/M52, 2.5, 2494cc 2.5L L6 24V

#### **Basic Information**

. Place of Origin: Chongqing, China

Model Number: M50/M52 • Minimum Order Quantity: Negotiable

\$550.00/pieces 1-19 pieces

• Packaging Details: Carton box/Pallet

Delivery Time: If we have stock ,we can ship within 3 days ,

the exact delivery time depends on order

quantity

L/C, T/T • Payment Terms:



### **Product Specification**

• Product Name: Cylinder Head

. Engine Code: For BMW M50 M52

• Warranty: 1year Condition: New OEM NO: 910553 • Engine Model: M50 M52



#### More Images











## **PRODUCT SPECIFICATIONS**

Product name Cylinder Head

OEM# 910553 AMC 910553 11121748391

Engine model M50 M52

Car Model For BMW M50 M52

Warranty 12 months

Place of Origin China

MOQ: 1 set

## THE MAIN PRODUCTS













### **COMPANY PROFILE**

Ximeng parts is a professional auto supplier with more than 19 years's experience, we specialized in engine parts for all kinds of cars, and also supply transmission parts, suspension parts and body parts.

We fous on high quality , provide excellet service , devote to be the reliable partner and supplier of our clients .



## **PRODUCT LINES**

Engine parts: Long block, cylinder head, camshaft crankshaft, oil pump,

water pump, starter, alternator, conrod, rocker arm.

Suspension parts: shock absorber, control arm, engine mo