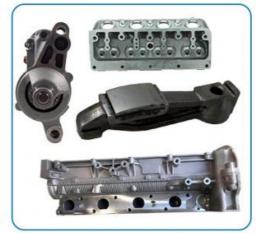

d for JEEP 117 87-02 Wrangler TJ YJ TJ XJ MJ

#### **Basic Information**

. Place of Origin: Chongqing, China Model Number: YJ TJ XJ MJ • Minimum Order Quantity: Negotiable

\$160.00/pieces 1-19 pieces

• Packaging Details: Carton box/Pallet

• Delivery Time: If we have stock ,we can ship within 3 days ,

the exact delivery time depends on order

quantity

L/C, T/T • Payment Terms:



### **Product Specification**

• Product Name: Cylinder Head 33007115 • OE NO.: · Warranty: 1 Year

Car Model: For Jeep Wrangler TJ

· Condition: New • Engine: 2.5L



### More Images











## **PRODUCT SPECIFICATIONS**

Product name Cylinder Head

OEM# 33007115

Engine model YJ TJ XJ MJ

Car Model For Jeep wrangler TJ 2.5L

Warranty 12 months

Place of Origin China

MOQ: 1 PC

## THE MAIN PRODUCTS













### **COMPANY PROFILE**

Ximeng parts is a professional auto supplier with more than 19 years's experience, we specialized in engine parts for all kinds of cars, and also supply transmission parts, suspension parts and body parts.

We fous on high quality , provide excellet service , devote to be the reliable partner and supplier of our clients .



## **PRODUCT LINES**

Engine parts: Long block, cylinder head, camshaft crankshaft, oil pump,

water pump, starter, alternator, conrod, rocker arm.

Suspension parts: shock absorber, control arm, engine mount, bearing, etc.

Transmission parts: gear box, gear, shaft, etc.

Steering systems: Steering rack, steering pump, wheel hub, drive shaft

Body parts: hand door, lamp, mirror. Door lock,etc.



## **PACKAGING TO SHOW**





### **CER