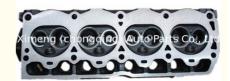

# 33007115 Engine Cylinder Head for JEEP 117 87-02 Wrangler TJ YJ TJ XJ MJ

### **Product Specification**

• Product Name: Cylinder Head 33007115 • OE NO.: · Warranty: 1 Year

Car Model: For Jeep Wrangler TJ

· Condition: New • Engine: 2.5L

## **PRODUCT SPECIFICATIONS**

Product name Cylinder Head

OEM# 33007115

Engine model YJ TJ XJ MJ

Car Model For Jeep wrangler TJ 2.5L

Warranty 12 months

Place of Origin China

MOQ: 1 PC