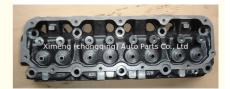

# 33007115 Engine Cylinder Head for JEEP 117 87-02 Wrangler TJ YJ TJ XJ MJ

### **Product Specification**

• Product Name: Cylinder Head 33007115 • OE NO.: · Warranty: 1 Year

Car Model: For Jeep Wrangler TJ

· Condition: New • Engine: 2.5L

## **PRODUCT SPECIFICATIONS**

Product name Cylinder Head

OEM# 33007115

Engine model YJ TJ XJ MJ

Car Model For Jeep wrangler TJ 2.5L

Warranty 12 months

Place of Origin China

MOQ: 1 PC