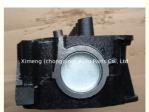

# 33007115 Engine Cylinder Head for JEEP 117 87-02 Wrangler TJ YJ TJ XJ MJ

### **Product Specification**

• Product Name: Cylinder Head 33007115 • OE NO.: · Warranty: 1 Year

Car Model: For Jeep Wrangler TJ

· Condition: New • Engine: 2.5L

## **PRODUCT SPECIFICATIONS**

Product name Cylinder Head

OEM# 33007115

Engine model YJ TJ XJ MJ

Car Model For Jeep wrangler TJ 2.5L

Warranty 12 months

Place of Origin China

MOQ: 1 PC