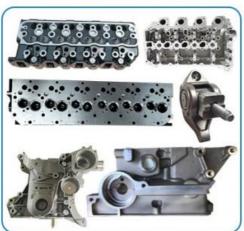

ead for JEEP 117 87-02 Wrangler TJ YJ TJ XJ MJ

#### **Basic Information**

. Place of Origin: Chongqing, China Model Number: YJ TJ XJ MJ • Minimum Order Quantity: Negotiable

\$160.00/pieces 1-19 pieces

• Packaging Details: Carton box/Pallet

• Delivery Time: If we have stock ,we can ship within 3 days ,

the exact delivery time depends on order

quantity

L/C, T/T • Payment Terms:



### **Product Specification**

• Product Name: Cylinder Head 33007115 • OE NO.: · Warranty: 1 Year

Car Model: For Jeep Wrangler TJ

· Condition: New • Engine: 2.5L



### More Images











## **PRODUCT SPECIFICATIONS**

Product name Cylinder Head

OEM# 33007115

Engine model YJ TJ XJ MJ

Car Model For Jeep wrangler TJ 2.5L

Warranty 12 months

Place of Origin China

MOQ: 1 PC

## THE MAIN PRODUCTS













### **COMPANY PROFILE**

Ximeng parts is a professional auto supplier with more than 19 years's experience, we specialized in engine parts for all kinds of cars, and also supply transmission parts, suspension parts and body parts.

We fous on high quality , provide excellet service , devote to be the reliable partner and supplier of our clients .



## **PRODUCT LINES**

Engine parts: Long block, cylinder head, camshaft crankshaft, oil pump,

water pump, starter, alternator, conrod, rocker arm.

Suspension parts: shock absorber, control arm, engine mount, bearing, etc.

Transmission parts: gear box, gear, shaft, etc.

Steering systems: Steering rack, steering pump, wheel hub, drive shaft

Body parts: hand door, lamp, mirror. Door lock,etc.



## **PACKAGING TO SHOW**





### **C