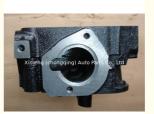

# 33007115 Engine Cylinder Head for JEEP 117 87-02 Wrangler TJ YJ TJ XJ MJ

### **Product Specification**

• Product Name: Cylinder Head 33007115 • OE NO.: · Warranty: 1 Year

Car Model: For Jeep Wrangler TJ

· Condition: New • Engine: 2.5L

## **PRODUCT SPECIFICATIONS**

Product name Cylinder Head

OEM# 33007115

Engine model YJ TJ XJ MJ

Car Model For Jeep wrangler TJ 2.5L

Warranty 12 months

Place of Origin China

MOQ: 1 PC