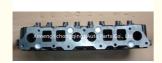

# 33007115 Engine Cylinder Head for JEEP 117 87-02 Wrangler TJ YJ TJ XJ MJ

### **Product Specification**

• Product Name: Cylinder Head 33007115 • OE NO.: · Warranty: 1 Year

Car Model: For Jeep Wrangler TJ

· Condition: New • Engine: 2.5L

## **PRODUCT SPECIFICATIONS**

Product name Cylinder Head

OEM# 33007115

Engine model YJ TJ XJ MJ

Car Model For Jeep wrangler TJ 2.5L

Warranty 12 months

Place of Origin China

MOQ: 1 PC