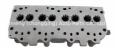

#### AMC908761 908761 ERR5027 LDF500180 Engine Cylinder Head for Landrover **300TDI**

the exact delivery time depends on order

- Product Name:
- OE NO.:
- Car Fitment:
- Engine Code:
- Warranty:
- Condition:

| Cylinder Head                   |
|---------------------------------|
| 908761, ERR5027, LDF500180      |
| Land Rover                      |
| For Land Rover Discovery 300TDI |
| 1year                           |
| New                             |

## **PRODUCT SPECIFICATIONS**

| Product name    | Cylinder Head                   |
|-----------------|---------------------------------|
| OEM#            | 908761 ERR5027 LDF500180 6C032  |
| Engine model    | 908761 ERR5027 LDF500180 6C032  |
| Car Model       | for Land Rover Discovery 300TDI |
| Packing method  | As per customer's requirements  |
| Warranty        | 12 months                       |
| Place of Origin | China                           |
| MOQ:            | 1 pc                            |