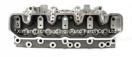

#### AMC908761 908761 ERR5027 LDF500180 Engine Cylinder Head for Landrover **300TDI**

the exact delivery time depends on order

- Product Name:
- OE NO.:
- Car Fitment:
- Engine Code:
- Warranty:
- Condition:

| Cylinder Head                   |
|---------------------------------|
| 908761, ERR5027, LDF500180      |
| Land Rover                      |
| For Land Rover Discovery 300TDI |
| 1year                           |
| New                             |

## **PRODUCT SPECIFICATIONS**

| Product name    | Cylinder Head                   |
|-----------------|---------------------------------|
| OEM#            | 908761 ERR5027 LDF500180 6C032  |
| Engine model    | 908761 ERR5027 LDF500180 6C032  |
| Car Model       | for Land Rover Discovery 300TDI |
| Packing method  | As per customer's requirements  |
| Warranty        | 12 months                       |
| Place of Origin | China                           |
| MOQ:            | 1 pc                            |