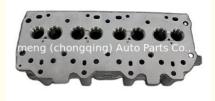

#### AMC908761 908761 ERR5027 LDF500180 Engine Cylinder Head for Landrover **300TDI**

the exact delivery time depends on order

- Product Name:
- OE NO.:
- Car Fitment:
- Engine Code:
- Warranty:
- Condition:

| Cylinder Head                   |
|---------------------------------|
| 908761, ERR5027, LDF500180      |
| Land Rover                      |
| For Land Rover Discovery 300TDI |
| 1year                           |
| New                             |

## **PRODUCT SPECIFICATIONS**

| Product name    | Cylinder Head                   |
|-----------------|---------------------------------|
| OEM#            | 908761 ERR5027 LDF500180 6C032  |
| Engine model    | 908761 ERR5027 LDF500180 6C032  |
| Car Model       | for Land Rover Discovery 300TDI |
| Packing method  | As per customer's requirements  |
| Warranty        | 12 months                       |
| Place of Origin | China                           |
| MOQ:            | 1 pc                            |