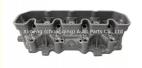

#### AMC908761 908761 ERR5027 LDF500180 Engine Cylinder Head for Landrover **300TDI**

the exact delivery time depends on order

- Product Name:
- OE NO.:
- Car Fitment:
- Engine Code:
- Warranty:
- Condition:

| Cylinder Head                   |
|---------------------------------|
| 908761, ERR5027, LDF500180      |
| Land Rover                      |
| For Land Rover Discovery 300TDI |
| 1year                           |
| New                             |

## **PRODUCT SPECIFICATIONS**

| Product name    | Cylinder Head                   |
|-----------------|---------------------------------|
| OEM#            | 908761 ERR5027 LDF500180 6C032  |
| Engine model    | 908761 ERR5027 LDF500180 6C032  |
| Car Model       | for Land Rover Discovery 300TDI |
| Packing method  | As per customer's requirements  |
| Warranty        | 12 months                       |
| Place of Origin | China                           |
| MOQ:            | 1 pc                            |