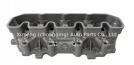

#### AMC908761 908761 ERR5027 LDF500180 Engine Cylinder Head for Landrover **300TDI**

the exact delivery time depends on order

- Product Name:
- OE NO.:
- Car Fitment:
- Engine Code:
- Warranty:
- Condition:

| Cylinder Head                   |
|---------------------------------|
| 908761, ERR5027, LDF500180      |
| Land Rover                      |
| For Land Rover Discovery 300TDI |
| 1year                           |
| New                             |

## **PRODUCT SPECIFICATIONS**

| Product name    | Cylinder Head                   |
|-----------------|---------------------------------|
| OEM#            | 908761 ERR5027 LDF500180 6C032  |
| Engine model    | 908761 ERR5027 LDF500180 6C032  |
| Car Model       | for Land Rover Discovery 300TDI |
| Packing method  | As per customer's requirements  |
| Warranty        | 12 months                       |
| Place of Origin | China                           |
| MOQ:            | 1 pc                            |