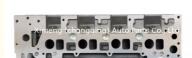

#### AMC908761 908761 ERR5027 LDF500180 Engine Cylinder Head for Landrover **300TDI**

the exact delivery time depends on order

- Product Name:
- OE NO.:
- Car Fitment:
- Engine Code:
- Warranty:
- Condition:

| Cylinder Head                   |
|---------------------------------|
| 908761, ERR5027, LDF500180      |
| Land Rover                      |
| For Land Rover Discovery 300TDI |
| 1year                           |
| New                             |

## **PRODUCT SPECIFICATIONS**

| Product name    | Cylinder Head                   |
|-----------------|---------------------------------|
| OEM#            | 908761 ERR5027 LDF500180 6C032  |
| Engine model    | 908761 ERR5027 LDF500180 6C032  |
| Car Model       | for Land Rover Discovery 300TDI |
| Packing method  | As per customer's requirements  |
| Warranty        | 12 months                       |
| Place of Origin | China                           |
| MOQ:            | 1 pc                            |