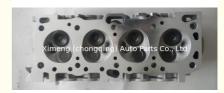

### 4G64 8V Engine Complete MD099389 22100-32680 MD-099389 2210032680 Cylinder Head Assembly for Mitsubishi Hyundai

#### **Product Specification**

- Product Name:
- OE NO.:
- Warranty:
- Condition:
- OEM NO:
- Engine Model:
- Application:

| Cylinder Head Assembly |
|------------------------|
| 22100-32680            |
| 1 Year                 |
| New                    |
| MD040520               |

## **PRODUCT SPECIFICATIONS**

| Product name     | Cylinder Head Assy                                                            |
|------------------|-------------------------------------------------------------------------------|
| OEM#             | 22100-32680                                                                   |
| Engine model     | 4G64                                                                          |
| Car Model        | For MITSUBISHI, Hyundai                                                       |
| Warranty         | 1 year                                                                        |
| MOQ              | 1 PC                                                                          |
|                  |                                                                               |
| Packing          | Netural package ,carton box ,wooden box ,or as per<br>customer's requirements |
| Shipping methods | by air ,by sea ,or as per cutsomer's requirements                             |
| Payment ways     | T/T, paypal, western union                                                    |