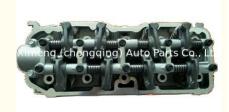

### 4G64 8V Engine Complete MD099389 22100-32680 MD-099389 2210032680 Cylinder Head Assembly for Mitsubishi Hyundai

#### **Product Specification**

- Product Name:
- OE NO.:
- Warranty:
- Condition:
- OEM NO:
- Engine Model:
- Application:

| Cylinder Head Assembly |
|------------------------|
| 22100-32680            |
| 1 Year                 |
| New                    |
| MD040520               |

## **PRODUCT SPECIFICATIONS**

| Product name     | Cylinder Head Assy                                                            |
|------------------|-------------------------------------------------------------------------------|
| OEM#             | 22100-32680                                                                   |
| Engine model     | 4G64                                                                          |
| Car Model        | For MITSUBISHI, Hyundai                                                       |
| Warranty         | 1 year                                                                        |
| MOQ              | 1 PC                                                                          |
|                  |                                                                               |
| Packing          | Netural package ,carton box ,wooden box ,or as per<br>customer's requirements |
| Shipping methods | by air ,by sea ,or as per cutsomer's requirements                             |
| Payment ways     | T/T, paypal, western union                                                    |