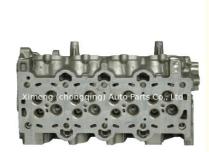

CYLINDER HEAD

For HYUNDAI 1.5L

Our Product Introduction

# **PRODUCT SPECIFICATIONS**

| Product name    | Engine cylinder head           |
|-----------------|--------------------------------|
| OEM#            | 22100-2A350                    |
| Engine model    | D4EA                           |
| Application     | FOR HY-UNDAI K-IA RIO 1.5      |
| Packing method  | As per customer's requirements |
| Displacement    | 1.5L                           |
| Place of Origin | China                          |
| Warranty        | 12 months                      |