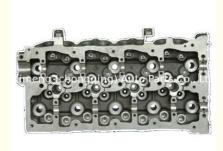

CYLINDER HEAD

For HYUNDAI 1.5L

Our Product Introduction

# **PRODUCT SPECIFICATIONS**

| Product name    | Engine cylinder head           |
|-----------------|--------------------------------|
| OEM#            | 22100-2A350                    |
| Engine model    | D4EA                           |
| Application     | FOR HY-UNDAI K-IA RIO 1.5      |
| Packing method  | As per customer's requirements |
| Displacement    | 1.5L                           |
| Place of Origin | China                          |
| Warranty        | 12 months                      |