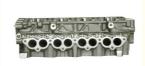

### DAEA Engine 22100-2A350 22100-2A100 221002A350 221002A100 Cylinder Head for HYUNDAI 1.5L

gqing) Auto Part

Cg (ch

#### **Product Specification**

- Product Name:
- Engine Code:
- OE NO.:
- OEM NO:
- Warranty:
- Condition:
- Application:

| D4EA        |  |
|-------------|--|
| 22100-2A100 |  |
| 22100-2A350 |  |
| 1 Year      |  |
| New         |  |

CYLINDER HEAD

For HYUNDAI 1.5L

Our Product Introduction

# **PRODUCT SPECIFICATIONS**

| Product name    | Engine cylinder head           |
|-----------------|--------------------------------|
| OEM#            | 22100-2A350                    |
| Engine model    | D4EA                           |
| Application     | FOR HY-UNDAI K-IA RIO 1.5      |
| Packing method  | As per customer's requirements |
| Displacement    | 1.5L                           |
| Place of Origin | China                          |
| Warranty        | 12 months                      |