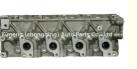

CYLINDER HEAD

For HYUNDAI 1.5L

Our Product Introduction

# **PRODUCT SPECIFICATIONS**

| Product name    | Engine cylinder head           |
|-----------------|--------------------------------|
| OEM#            | 22100-2A350                    |
| Engine model    | D4EA                           |
| Application     | FOR HY-UNDAI K-IA RIO 1.5      |
| Packing method  | As per customer's requirements |
| Displacement    | 1.5L                           |
| Place of Origin | China                          |
| Warranty        | 12 months                      |