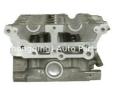

CYLINDER HEAD

For HYUNDAI 1.5L

Our Product Introduction

# **PRODUCT SPECIFICATIONS**

| Product name    | Engine cylinder head           |
|-----------------|--------------------------------|
| OEM#            | 22100-2A350                    |
| Engine model    | D4EA                           |
| Application     | FOR HY-UNDAI K-IA RIO 1.5      |
| Packing method  | As per customer's requirements |
| Displacement    | 1.5L                           |
| Place of Origin | China                          |
| Warranty        | 12 months                      |