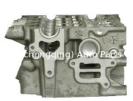

### DAEA Engine 22100-2A350 22100-2A100 221002A350 221002A100 Cylinder Head for HYUNDAI 1.5L

gqing) Auto Part

Cg (ch

#### **Product Specification**

- Product Name:
- Engine Code:
- OE NO.:
- OEM NO:
- Warranty:
- Condition:
- Application:

| D4EA        |  |
|-------------|--|
| 22100-2A100 |  |
| 22100-2A350 |  |
| 1 Year      |  |
| New         |  |

CYLINDER HEAD

For HYUNDAI 1.5L

Our Product Introduction

# **PRODUCT SPECIFICATIONS**

| Product name    | Engine cylinder head           |
|-----------------|--------------------------------|
| OEM#            | 22100-2A350                    |
| Engine model    | D4EA                           |
| Application     | FOR HY-UNDAI K-IA RIO 1.5      |
| Packing method  | As per customer's requirements |
| Displacement    | 1.5L                           |
| Place of Origin | China                          |
| Warranty        | 12 months                      |