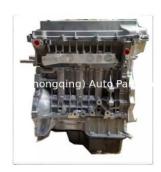

Original ENGINE ASSEMBLY

### **PRODUCT SPECIFICATIONS**

| Product name    | Original Engine long block                    |
|-----------------|-----------------------------------------------|
| OEM#            | SFG18 SFG15 DK15-01 DK15-02 DK15 05 /06/07/10 |
| Engine model    | SFG18 SFG15 DK15-01 DK15-02 DK15 05 /06/07/10 |
| Application     | For DFSK                                      |
| Packing method  | As per customer's requirements                |
| Package         | Netural packing                               |
| Place of Origin | China                                         |
|                 | <b>O</b> lima                                 |
| Warranty        | 12 months                                     |