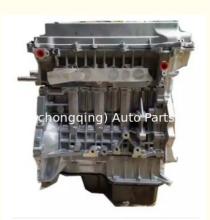

Original ENGINE ASSEMBLY

### **PRODUCT SPECIFICATIONS**

| Product name    | Original Engine long block                    |
|-----------------|-----------------------------------------------|
| OEM#            | SFG18 SFG15 DK15-01 DK15-02 DK15 05 /06/07/10 |
| Engine model    | SFG18 SFG15 DK15-01 DK15-02 DK15 05 /06/07/10 |
| Application     | For DFSK                                      |
| Packing method  | As per customer's requirements                |
| Package         | Netural packing                               |
| Place of Origin | China                                         |
|                 | <b>O</b> lima                                 |
| Warranty        | 12 months                                     |