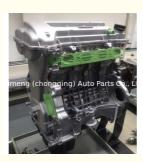

Original ENGINE ASSEMBLY

### **PRODUCT SPECIFICATIONS**

| Product name    | Original Engine long block                    |
|-----------------|-----------------------------------------------|
| OEM#            | SFG18 SFG15 DK15-01 DK15-02 DK15 05 /06/07/10 |
| Engine model    | SFG18 SFG15 DK15-01 DK15-02 DK15 05 /06/07/10 |
| Application     | For DFSK                                      |
| Packing method  | As per customer's requirements                |
| Package         | Netural packing                               |
| Place of Origin | China                                         |
|                 | <b>O</b> lima                                 |
| Warranty        | 12 months                                     |