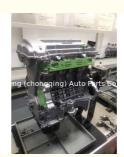

### Original SFG18 SFG15 DK15-01 Engine Assembly for Dongfeng 517MFG-11 **DFSK Glory 580 S560**

#### **Product Specification**

- Product Name:
- Engine:
- OE NO.:
- Warranty:
- · Car Model:
- Condition:

| -                                          |
|--------------------------------------------|
| Other                                      |
| SFG18 SFG15 DK15-01                        |
| 1 Year                                     |
| For Dongfeng 517MFG-11 DFSK Glory 580 S560 |
| New                                        |

Original ENGINE ASSEMBLY