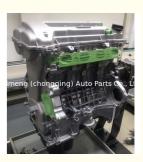

### Original SFG18 SFG15 DK15-01 Engine Assembly for Dongfeng 517MFG-11 **DFSK Glory 580 S560**

#### **Product Specification**

- Product Name:
- Engine:
- OE NO.:
- Warranty:
- · Car Model:
- Condition:

| -                                          |
|--------------------------------------------|
| Other                                      |
| SFG18 SFG15 DK15-01                        |
| 1 Year                                     |
| For Dongfeng 517MFG-11 DFSK Glory 580 S560 |
| New                                        |

Original ENGINE ASSEMBLY