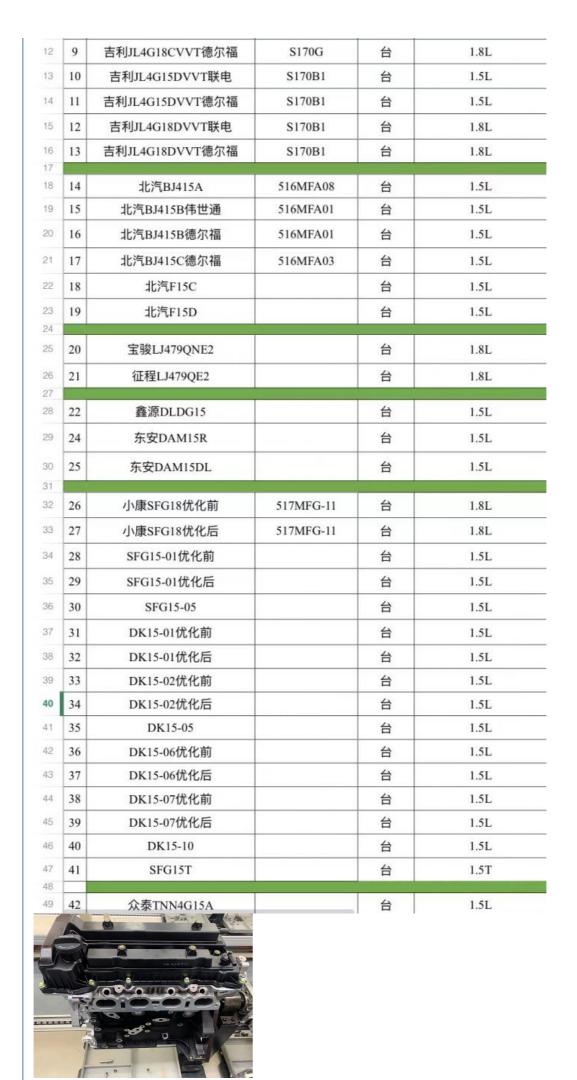

### We also supply the following types

| - 24 | 25 | D              | U        | U | C.   |
|------|----|----------------|----------|---|------|
| 3    | 1  | 力帆LF479Q3      | 515MFG   | 台 | 1.3L |
| -    | 2  | 力帆LF481Q3      | 516MFG   | 台 | 1.6L |
| 5    | 3  | 力帆LF479Q5      |          | 台 | 1.3L |
| 5    | 4  | 力帆LFB479Q      | 517MFG   | 台 | 1.8L |
|      | 5  | 力帆LF475Q-h     | 516MRA06 | 台 | 1.5L |
|      | 6  | 力帆LFB479Q-h    | 516MRA07 | 台 | 1.8L |
|      |    |                |          |   |      |
| 0    | 7  | 吉利JL4G15CVVT   | S170G    | 台 | 1.5L |
| 1    | 8  | 吉利JL4G18CVVT联电 | S170G    | 台 | 1.8L |