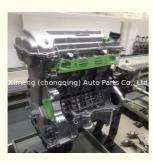

Original ENGINE ASSEMBLY

### **PRODUCT SPECIFICATIONS**

| Product name    | Original Engine long block                    |
|-----------------|-----------------------------------------------|
| OEM#            | SFG18 SFG15 DK15-01 DK15-02 DK15 05 /06/07/10 |
| Engine model    | SFG18 SFG15 DK15-01 DK15-02 DK15 05 /06/07/10 |
| Application     | For DFSK                                      |
| Packing method  | As per customer's requirements                |
| Package         | Netural packing                               |
| Place of Origin | China                                         |
|                 | <b>O</b> lima                                 |
| Warranty        | 12 months                                     |