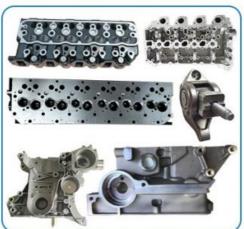

## THE MAIN PRODUCTS

## **PRODUCT LINES**

Engine parts: Long block, cylinder head, camshaft crankshaft, oil pump,

water pump, starter, alternator, conrod, rocker arm.

Suspension parts: shock absorber, control arm, engine mount, bearing, etc.