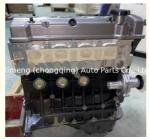

# Original Long Block Engine LF479Q3 for LIFAN 515MFG 516MFG 517MFG 516MRA06 516MRA07

### **Product Specification**

Product Name: Original Long Block

OE NO.: LF479Q3
Warranty: 1 Year
Car Model: For LIFAN
Condition: New

## **PRODUCT SPECIFICATIONS**

Product name Original Engine long block

OEM# LF479Q3 LF481Q3 LF479Q5 LFB479Q-H LF479Q-H

Engine model LF479Q3

Application For LIFAN

Package Netural packing

Place of Origin China