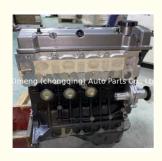

# Original Long Block Engine LF479Q3 for LIFAN 515MFG 516MFG 517MFG 516MRA06 516MRA07

### **Product Specification**

Product Name: Original Long Block

OE NO.: LF479Q3
Warranty: 1 Year
Car Model: For LIFAN
Condition: New

## **PRODUCT SPECIFICATIONS**

Product name Original Engine long block

OEM# LF479Q3 LF481Q3 LF479Q5 LFB479Q-H LF479Q-H

Engine model LF479Q3

Application For LIFAN

Package Netural packing

Place of Origin China