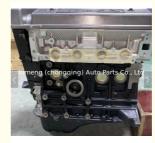

# Original Long Block Engine LF479Q3 for LIFAN 515MFG 516MFG 517MFG 516MRA06 516MRA07

### **Product Specification**

Product Name: Original Long Block

OE NO.: LF479Q3
Warranty: 1 Year
Car Model: For LIFAN
Condition: New

## **PRODUCT SPECIFICATIONS**

Product name Original Engine long block

OEM# LF479Q3 LF481Q3 LF479Q5 LFB479Q-H LF479Q-H

Engine model LF479Q3

Application For LIFAN

Package Netural packing

Place of Origin China