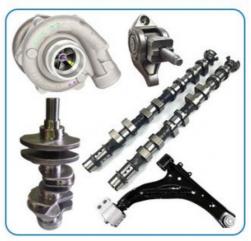

## **PRODUCT LINES**

Engine parts: Long block, cylinder head, camshaft crankshaft, oil pump,

water pump, starter, alternator, conrod, rocker arm.

Suspension parts: shock absorber, control arm, engine mount, bearing, etc.