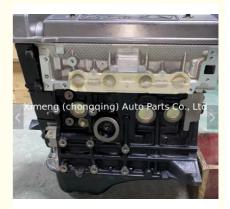

# Original Long Block Engine LF479Q3 for LIFAN 515MFG 516MFG 517MFG 516MRA06 516MRA07

### **Product Specification**

Product Name: Original Long Block

OE NO.: LF479Q3
Warranty: 1 Year
Car Model: For LIFAN
Condition: New

## **PRODUCT SPECIFICATIONS**

Product name Original Engine long block

OEM# LF479Q3 LF481Q3 LF479Q5 LFB479Q-H LF479Q-H

Engine model LF479Q3

Application For LIFAN

Package Netural packing

Place of Origin China