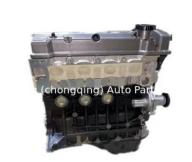

# Original Long Block Engine LF479Q3 for LIFAN 515MFG 516MFG 517MFG 516MRA06 516MRA07

### **Product Specification**

Product Name: Original Long Block

OE NO.: LF479Q3
Warranty: 1 Year
Car Model: For LIFAN
Condition: New

## **PRODUCT SPECIFICATIONS**

Product name Original Engine long block

OEM# LF479Q3 LF481Q3 LF479Q5 LFB479Q-H LF479Q-H

Engine model LF479Q3

Application For LIFAN

Package Netural packing

Place of Origin China