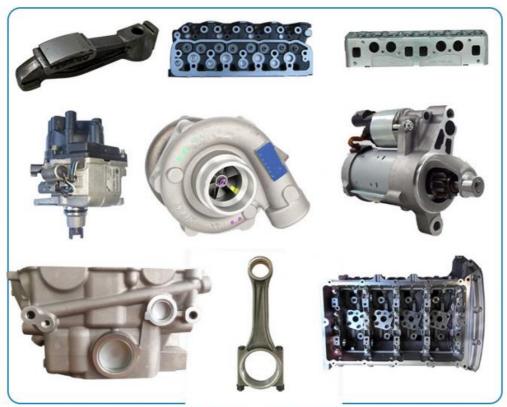

## THE MAIN PRODUCTS

## **PRODUCT LINES**

Engine parts: Long block, cylinder head, camshaft crankshaft, oil pump,

water pump, starter, alternator, conrod, rocker arm.

Suspension parts: shock absorber, control arm, engine mount, bearing, etc.