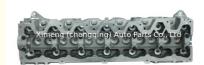

# RD28T RD28 Engine Cylinder Head AMC908502 11040-34J04 1104034J04 908502 for Nissan

### **Product Specification**

Product Name: Cylinder Head
OE NO.: 908502
OEM NO: 11040-34J04
Engine Code: RD28T
Warranty: 1 Year
Condition: New

Application: FOR Nissan

## **PRODUCT SPECIFICATIONS**

**FOR Nissan** 

Product name Engine cylinder head

OEM# AMC908502, 11040-34J04

Engine model RD28T RD28

Packing method As per customer's requirements

Package Netural packing

Place of Origin China