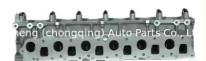

# RD28T RD28 Engine Cylinder Head AMC908502 11040-34J04 1104034J04 908502 for Nissan

### **Product Specification**

Product Name: Cylinder Head
OE NO.: 908502
OEM NO: 11040-34J04
Engine Code: RD28T
Warranty: 1 Year
Condition: New

Application: FOR Nissan

## **PRODUCT SPECIFICATIONS**

**FOR Nissan** 

Product name Engine cylinder head

OEM# AMC908502, 11040-34J04

Engine model RD28T RD28

Packing method As per customer's requirements

Package Netural packing

Place of Origin China