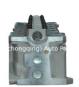

# RD28T RD28 Engine Cylinder Head AMC908502 11040-34J04 1104034J04 908502 for Nissan

### **Product Specification**

Product Name: Cylinder Head
OE NO.: 908502
OEM NO: 11040-34J04
Engine Code: RD28T
Warranty: 1 Year
Condition: New

Application: FOR Nissan

## **PRODUCT SPECIFICATIONS**

**FOR Nissan** 

Product name Engine cylinder head

OEM# AMC908502, 11040-34J04

Engine model RD28T RD28

Packing method As per customer's requirements

Package Netural packing

Place of Origin China