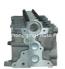

# RD28T RD28 Engine Cylinder Head AMC908502 11040-34J04 1104034J04 908502 for Nissan

### **Product Specification**

Product Name: Cylinder Head
OE NO.: 908502
OEM NO: 11040-34J04
Engine Code: RD28T
Warranty: 1 Year
Condition: New

Application: FOR Nissan

## **PRODUCT SPECIFICATIONS**

**FOR Nissan** 

Product name Engine cylinder head

OEM# AMC908502, 11040-34J04

Engine model RD28T RD28

Packing method As per customer's requirements

Package Netural packing

Place of Origin China