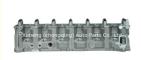

# RD28T RD28 Engine Cylinder Head AMC908502 11040-34J04 1104034J04 908502 for Nissan

### **Product Specification**

Product Name: Cylinder Head
OE NO.: 908502
OEM NO: 11040-34J04
Engine Code: RD28T
Warranty: 1 Year
Condition: New

Application: FOR Nissan

## **PRODUCT SPECIFICATIONS**

**FOR Nissan** 

Product name Engine cylinder head

OEM# AMC908502, 11040-34J04

Engine model RD28T RD28

Packing method As per customer's requirements

Package Netural packing

Place of Origin China