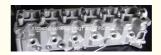

# RD28T Engine Cylinder Head 908504 11040-34J04 for Nissan 2.8TD Mechanical Lifters Type

### **Product Specification**

Product Name: Cylinder Head

Engine Code: RD28TWarranty: 1 YearCondition: New

Application: For Nissan 2.8TD Mechanical Lifters Type

• Engine Model: RD28T

# **PRODUCT SPECIFICATIONS**

Product name Engine cylinder head hydraulic lifters Type

OEM# 908504, 1104034J00, 1104034J01, 1104034J02,

1104034J04

Engine model RD28T

Application N-issan RD28T

Packing method As per customer's requirements