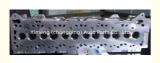

# RD28T Engine Cylinder Head 908504 11040-34J04 for Nissan 2.8TD Mechanical Lifters Type

#### **Basic Information**

Place of Origin: Chongqing, China

Model Number: 908504Minimum Order Quantity: Negotiable

• Price: \$310.00/pieces 1-19 pieces

• Packaging Details: Carton box/Pallet

Delivery Time:
If we have stock ,we can ship within 3 days ,

the exact delivery time depends on order

quantity

• Payment Terms: L/C, T/T



### **Product Specification**

Product Name: Cylinder Head

Engine Code: RD28TWarranty: 1 YearCondition: New

Application: For Nissan 2.8TD Mechanical Lifters Type

• Engine Model: RD28T



### More Images









# **PRODUCT SPECIFICATIONS**

Product name Engine cylinder head hydraulic lifters Type

OEM# 908504, 1104034J00, 1104034J01, 1104034J02,

1104034J04

Engine model RD28T

Application N-issan RD28T

Packing method As per customer's requirements

Package Netural packing

Place of Origin China

Warranty 12 months

# THE MAIN PRODUCTS













### **COMPANY PROFILE**

Ximeng parts is a professional auto supplier with more than 19 years's experience, we specialized in engine parts for all kinds of cars, and also supply transmission parts, suspension parts and body parts.

We fous on high quality , provide excellet service , devote to be the reliable partner and supplier of our clients .



# **PRODUCT LINES**

Engine parts: Long block, cylinder head, camshaft crankshaft, oil pump,

w