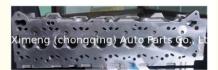

# RD28T Engine Cylinder Head 908504 11040-34J04 for Nissan 2.8TD Mechanical Lifters Type

### **Product Specification**

Product Name: Cylinder Head

Engine Code: RD28TWarranty: 1 YearCondition: New

Application: For Nissan 2.8TD Mechanical Lifters Type

• Engine Model: RD28T

# **PRODUCT SPECIFICATIONS**

Product name Engine cylinder head hydraulic lifters Type

OEM# 908504, 1104034J00, 1104034J01, 1104034J02,

1104034J04

Engine model RD28T

Application N-issan RD28T

Packing method As per customer's requirements