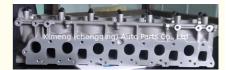

# RD28T Engine Cylinder Head 908504 11040-34J04 for Nissan 2.8TD Mechanical Lifters Type

### **Product Specification**

Product Name: Cylinder Head

Engine Code: RD28TWarranty: 1 YearCondition: New

Application: For Nissan 2.8TD Mechanical Lifters Type

• Engine Model: RD28T

# **PRODUCT SPECIFICATIONS**

Product name Engine cylinder head hydraulic lifters Type

OEM# 908504, 1104034J00, 1104034J01, 1104034J02,

1104034J04

Engine model RD28T

Application N-issan RD28T

Packing method As per customer's requirements