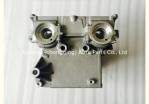

# 55571689 55571690 55568363 55559340 F18D4 Cylinder Head For CHEVROLET AVEO CRUZE 1.8L16V

### **Product Specification**

Product Name: Cylinder Head
OE NO.: 55571689
Engine Code: F18D4
Warranty: 1 Year
Condition: New

• Application: For CHEVROLET AVEO CRUZE 1.8L16V

Engine Model: F18D4OEM NO: 55571689

## **PRODUCT SPECIFICATIONS**

Product name Engine cylinder head

OEM# 55559340 55571689 55565192

Engine model F18D4

Application FOR CHEVROLET CRIZE 1.6L 16V

Package Netural packing

Place of Origin China

Warranty 12 months