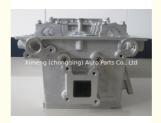

# 55571689 55571690 55568363 55559340 F18D4 Cylinder Head For CHEVROLET AVEO CRUZE 1.8L16V

### **Product Specification**

Product Name: Cylinder Head
OE NO.: 55571689
Engine Code: F18D4
Warranty: 1 Year
Condition: New

• Application: For CHEVROLET AVEO CRUZE 1.8L16V

Engine Model: F18D4OEM NO: 55571689

## **PRODUCT SPECIFICATIONS**

Product name Engine cylinder head

OEM# 55559340 55571689 55565192

Engine model F18D4

Application FOR CHEVROLET CRIZE 1.6L 16V

Package Netural packing

Place of Origin China

Warranty 12 months