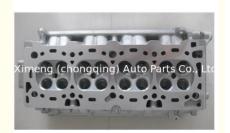

# 55571689 55571690 55568363 55559340 F18D4 Cylinder Head For CHEVROLET AVEO CRUZE 1.8L16V

### **Product Specification**

Product Name: Cylinder Head
OE NO.: 55571689
Engine Code: F18D4
Warranty: 1 Year
Condition: New

• Application: For CHEVROLET AVEO CRUZE 1.8L16V

Engine Model: F18D4OEM NO: 55571689