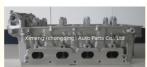

# 55571689 55571690 55568363 55559340 F18D4 Cylinder Head For CHEVROLET AVEO CRUZE 1.8L16V

### **Product Specification**

Product Name: Cylinder Head
OE NO.: 55571689
Engine Code: F18D4
Warranty: 1 Year
Condition: New

• Application: For CHEVROLET AVEO CRUZE 1.8L16V

Engine Model: F18D4OEM NO: 55571689