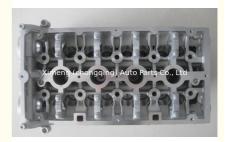

# 55571689 55571690 55568363 55559340 F18D4 Cylinder Head For CHEVROLET AVEO CRUZE 1.8L16V

### **Product Specification**

Product Name: Cylinder Head
OE NO.: 55571689
Engine Code: F18D4
Warranty: 1 Year
Condition: New

• Application: For CHEVROLET AVEO CRUZE 1.8L16V

Engine Model: F18D4OEM NO: 55571689