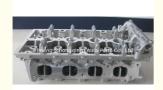

# 55571689 55571690 55568363 55559340 F18D4 Cylinder Head For CHEVROLET AVEO CRUZE 1.8L16V

### **Product Specification**

Product Name: Cylinder Head
OE NO.: 55571689
Engine Code: F18D4
Warranty: 1 Year
Condition: New

• Application: For CHEVROLET AVEO CRUZE 1.8L16V

Engine Model: F18D4OEM NO: 55571689