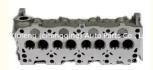

# RF RFN engine cylinder head R2L1-10-100D/R2L1-10-100E/R2L1-10-100A/R2L1-10B OK05410010 AMC908741 for Mazda 20MM injector

### **Product Specification**

Product Name: Cylinder Head

• OE NO.: 908741

OEM NO: R2L1-10-100D
Engine Code: RF RFN
Warranty: 1 Year
Condition: New
Application: For Mazda

## **PRODUCT SPECIFICATIONS**

Product name Engine cylinder head

OEM# 908741 R2L1-10-100D R2L1-10-100E R2L1-10-100EA R2L1-

10-100EB OK05410010 AMC908741

Engine model RF RFN

Application for MAZDA

Package Netural packing