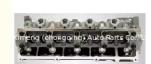

# RF RFN engine cylinder head R2L1-10-100D/R2L1-10-100E/R2L1-10-100A/R2L1-10B OK05410010 AMC908741 for Mazda 20MM injector

### **Product Specification**

Product Name: Cylinder Head

• OE NO.: 908741

OEM NO: R2L1-10-100D
Engine Code: RF RFN
Warranty: 1 Year
Condition: New
Application: For Mazda

## **PRODUCT SPECIFICATIONS**

Product name Engine cylinder head

OEM# 908741 R2L1-10-100D R2L1-10-100E R2L1-10-100EA R2L1-

10-100EB OK05410010 AMC908741

Engine model RF RFN

Application for MAZDA

Package Netural packing