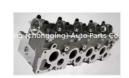

# RF RFN engine cylinder head R2L1-10-100D/R2L1-10-100E/R2L1-10-100A/R2L1-10B OK05410010 AMC908741 for Mazda 20MM injector

### **Product Specification**

Product Name: Cylinder Head

• OE NO.: 908741

OEM NO: R2L1-10-100D
Engine Code: RF RFN
Warranty: 1 Year
Condition: New
Application: For Mazda

## **PRODUCT SPECIFICATIONS**

Product name Engine cylinder head

OEM# 908741 R2L1-10-100D R2L1-10-100E R2L1-10-100EA R2L1-

10-100EB OK05410010 AMC908741

Engine model RF RFN

Application for MAZDA

Package Netural packing