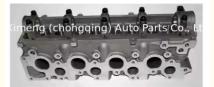

# RF RFN engine cylinder head R2L1-10-100D/R2L1-10-100E/R2L1-10-100A/R2L1-10B OK05410010 AMC908741 for Mazda 20MM injector

### **Product Specification**

Product Name: Cylinder Head

• OE NO.: 908741

OEM NO: R2L1-10-100D
Engine Code: RF RFN
Warranty: 1 Year
Condition: New
Application: For Mazda

## **PRODUCT SPECIFICATIONS**

Product name Engine cylinder head

OEM# 908741 R2L1-10-100D R2L1-10-100E R2L1-10-100EA R2L1-

10-100EB OK05410010 AMC908741

Engine model RF RFN

Application for MAZDA

Package Netural packing