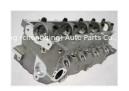

# RF RFN engine cylinder head R2L1-10-100D/R2L1-10-100E/R2L1-10-100A/R2L1-10B OK05410010 AMC908741 for Mazda 20MM injector

### **Product Specification**

Product Name: Cylinder Head

• OE NO.: 908741

OEM NO: R2L1-10-100D
Engine Code: RF RFN
Warranty: 1 Year
Condition: New
Application: For Mazda

## **PRODUCT SPECIFICATIONS**

Product name Engine cylinder head

OEM# 908741 R2L1-10-100D R2L1-10-100E R2L1-10-100EA R2L1-

10-100EB OK05410010 AMC908741

Engine model RF RFN

Application for MAZDA

Package Netural packing