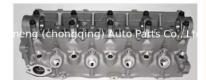

# RF RFN engine cylinder head R2L1-10-100D/R2L1-10-100E/R2L1-10-100A/R2L1-10B OK05410010 AMC908741 for Mazda 20MM injector

### **Product Specification**

Product Name: Cylinder Head

• OE NO.: 908741

OEM NO: R2L1-10-100D
Engine Code: RF RFN
Warranty: 1 Year
Condition: New
Application: For Mazda

## **PRODUCT SPECIFICATIONS**

Product name Engine cylinder head

OEM# 908741 R2L1-10-100D R2L1-10-100E R2L1-10-100EA R2L1-

10-100EB OK05410010 AMC908741

Engine model RF RFN

Application for MAZDA

Package Netural packing