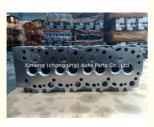

### 11101-54062 909050 11101-54030 11101-54040 11101-54024 Cylinder Head for Toyota 2L

CYLINDER HEAD

FOR Toyota

# **PRODUCT SPECIFICATIONS**

| Product name    | cylinder head                  |
|-----------------|--------------------------------|
| OEM#            | 11101-54121 909055             |
| Engine model    | 2L                             |
| Application     | FOR Toyota                     |
| Packing method  | As per customer's requirements |
| Place of Origin | China                          |
| Warranty        | 12 months                      |