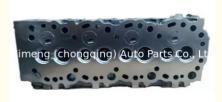

### 11101-54062 909050 11101-54030 11101-54040 11101-54024 Cylinder Head for Toyota 2L

CYLINDER HEAD

FOR Toyota

# **PRODUCT SPECIFICATIONS**

| Product name    | cylinder head                  |
|-----------------|--------------------------------|
| OEM#            | 11101-54121 909055             |
| Engine model    | 2L                             |
| Application     | FOR Toyota                     |
| Packing method  | As per customer's requirements |
| Place of Origin | China                          |
| Warranty        | 12 months                      |