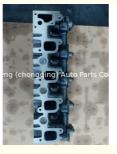

### 11101-54062 909050 11101-54030 11101-54040 11101-54024 Cylinder Head for Toyota 2L

CYLINDER HEAD

FOR Toyota

# **PRODUCT SPECIFICATIONS**

| Product name    | cylinder head                  |
|-----------------|--------------------------------|
| OEM#            | 11101-54121 909055             |
| Engine model    | 2L                             |
| Application     | FOR Toyota                     |
| Packing method  | As per customer's requirements |
| Place of Origin | China                          |
| Warranty        | 12 months                      |