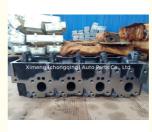

### 11101-54062 909050 11101-54030 11101-54040 11101-54024 Cylinder Head for Toyota 2L

#### **Product Specification**

- Product Name:
- OE NO.:
- OEM NO:
- Engine Code:
- Warranty:
- Condition:
- Car Model:

| 909055      |  |
|-------------|--|
| 11101-54121 |  |
| 2L          |  |
| 1 Year      |  |
| New         |  |

CYLINDER HEAD

FOR Toyota

# **PRODUCT SPECIFICATIONS**

| Product name    | cylinder head                  |
|-----------------|--------------------------------|
| OEM#            | 11101-54121 909055             |
| Engine model    | 2L                             |
| Application     | FOR Toyota                     |
| Packing method  | As per customer's requirements |
| Place of Origin | China                          |
| Warranty        | 12 months                      |