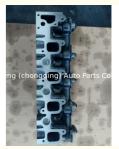

### 11101-54062 909050 11101-54030 11101-54040 11101-54024 Cylinder Head for Toyota 2L

#### **Product Specification**

- Product Name:
- OE NO.:
- OEM NO:
- Engine Code:
- Warranty:
- Condition:
- Car Model:

| 909055      |  |
|-------------|--|
| 11101-54121 |  |
| 2L          |  |
| 1 Year      |  |
| New         |  |

CYLINDER HEAD

FOR Toyota

# **PRODUCT SPECIFICATIONS**

| Product name    | cylinder head                  |
|-----------------|--------------------------------|
| OEM#            | 11101-54121 909055             |
| Engine model    | 2L                             |
| Application     | FOR Toyota                     |
| Packing method  | As per customer's requirements |
| Place of Origin | China                          |
| Warranty        | 12 months                      |