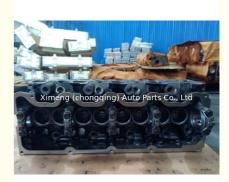

### 11101-54062 909050 11101-54030 11101-54040 11101-54024 Cylinder Head for Toyota 2L

CYLINDER HEAD

FOR Toyota

# **PRODUCT SPECIFICATIONS**

| Product name    | cylinder head                  |
|-----------------|--------------------------------|
| OEM#            | 11101-54121 909055             |
| Engine model    | 2L                             |
| Application     | FOR Toyota                     |
| Packing method  | As per customer's requirements |
| Place of Origin | China                          |
| Warranty        | 12 months                      |