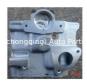

### R2 Engine 908750 AMC908750 Cylinder Head for FORD MAZDA R2 2.0D

### **Product Specification**

Product Name: Cylinder Head
OE NO.: 908750
OEM NO: AMC908750

Engine Code: R2Warranty: 1 Year

• Car Model: For FORD MAZDA R2 2.0D

• Condition: New

## **PRODUCT SPECIFICATIONS**

Product name Engine cylinder head

OEM# AMC908750 908750 AMC908750 R263-10-100 R263-10-

100E R263-10-100S

Engine model R2

Application for FORD MAZDA R2 2.0D

Packing method As per customer's requirements