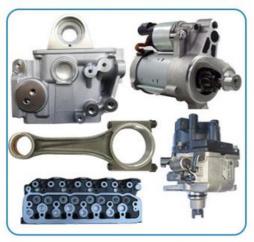

nimum Order Quantity: Negotiable

• Price: \$150.00/pieces 1-19 pieces

• Packaging Details: Carton box/Pallet

• Delivery Time: If we have stock ,we can ship within 3 days ,

the exact delivery time depends on order

quantity

• Payment Terms: L/C, T/T



### **Product Specification**

Product Name: Cylinder Head
OE NO.: 908750
OEM NO: AMC908750

Engine Code: R2Warranty: 1 Year

• Car Model: For FORD MAZDA R2 2.0D

• Condition: New



### More Images









## **PRODUCT SPECIFICATIONS**

Product name Engine cylinder head

OEM# AMC908750 908750 AMC908750 R263-10-100 R263-10-

100E R263-10-100S

Engine model R2

Application for FORD MAZDA R2 2.0D

Packing method As per customer's requirements

Package Netural packing

Place of Origin China

Warranty 12 months

## THE MAIN PRODUCTS













### **COMPANY PROFILE**

Ximeng parts is a professional auto supplier with more than 19 years's experience, we specialized in engine parts for all kinds of cars, and also supply transmission parts, suspension parts and body parts.

We fous on high quality , provide excellet service , devote to be the reliable partner and supplier of our clients .



## **PRODUCT LINES**

Engine parts: Long block, cylinder head, camshaft crankshaft, oil pump,

water pump, starter, alternator, conrod, rocker arm.

Suspension parts: shock absorber, control arm, engine mount, bearing, etc.

Transmission parts: gear box, gear, shaft, etc.

Steering systems: Steering rack, steering pump, wheel hub, drive shaft

Body parts: hand door, lamp, mirror. Door lock,etc.



## **PACKAGING TO SHOW**





### **CERTI