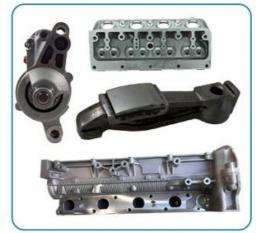

Minimum Order Quantity: Negotiable

• Price: \$150.00/pieces 1-19 pieces

• Packaging Details: Carton box/Pallet

• Delivery Time: If we have stock ,we can ship within 3 days ,

the exact delivery time depends on order

quantity

• Payment Terms: L/C, T/T



### **Product Specification**

Product Name: Cylinder Head
OE NO.: 908750
OEM NO: AMC908750

Engine Code: R2Warranty: 1 Year

• Car Model: For FORD MAZDA R2 2.0D

• Condition: New



### More Images









## **PRODUCT SPECIFICATIONS**

Product name Engine cylinder head

OEM# AMC908750 908750 AMC908750 R263-10-100 R263-10-

100E R263-10-100S

Engine model R2

Application for FORD MAZDA R2 2.0D

Packing method As per customer's requirements

Package Netural packing

Place of Origin China

Warranty 12 months

## THE MAIN PRODUCTS













### **COMPANY PROFILE**

Ximeng parts is a professional auto supplier with more than 19 years's experience, we specialized in engine parts for all kinds of cars, and also supply transmission parts, suspension parts and body parts.

We fous on high quality , provide excellet service , devote to be the reliable partner and supplier of our clients .



## **PRODUCT LINES**

Engine parts: Long block, cylinder head, camshaft crankshaft, oil pump,

water pump, starter, alternator, conrod, rocker arm.

Suspension parts: shock absorber, control arm, engine mount, bearing, etc.

Transmission parts: gear box, gear, shaft, etc.

Steering systems: Steering rack, steering pump, wheel hub, drive shaft

Body parts: hand door, lamp, mirror. Door lock,etc.



## **PACKAGING TO SHOW**





### **CER