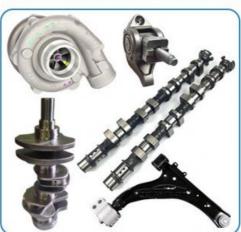

mum Order Quantity: Negotiable

• Price: \$150.00/pieces 1-19 pieces

• Packaging Details: Carton box/Pallet

• Delivery Time: If we have stock ,we can ship within 3 days ,

the exact delivery time depends on order

quantity

• Payment Terms: L/C, T/T



### **Product Specification**

Product Name: Cylinder Head
OE NO.: 908750
OEM NO: AMC908750

Engine Code: R2Warranty: 1 Year

• Car Model: For FORD MAZDA R2 2.0D

• Condition: New



### More Images









## **PRODUCT SPECIFICATIONS**

Product name Engine cylinder head

OEM# AMC908750 908750 AMC908750 R263-10-100 R263-10-

100E R263-10-100S

Engine model R2

Application for FORD MAZDA R2 2.0D

Packing method As per customer's requirements

Package Netural packing

Place of Origin China

Warranty 12 months

## THE MAIN PRODUCTS













### **COMPANY PROFILE**

Ximeng parts is a professional auto supplier with more than 19 years's experience, we specialized in engine parts for all kinds of cars, and also supply transmission parts, suspension parts and body parts.

We fous on high quality , provide excellet service , devote to be the reliable partner and supplier of our clients .



## **PRODUCT LINES**

Engine parts: Long block, cylinder head, camshaft crankshaft, oil pump,

water pump, starter, alternator, conrod, rocker arm.

Suspension parts: shock absorber, control arm, engine mount, bearing, etc.

Transmission parts: gear box, gear, shaft, etc.

Steering systems: Steering rack, steering pump, wheel hub, drive shaft

Body parts: hand door, lamp, mirror. Door lock,etc.



## **PACKAGING TO SHOW**





### **CERTIFI