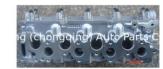

### R2 Engine 908750 AMC908750 Cylinder Head for FORD MAZDA R2 2.0D

### **Product Specification**

Product Name: Cylinder Head
OE NO.: 908750
OEM NO: AMC908750

Engine Code: R2Warranty: 1 Year

• Car Model: For FORD MAZDA R2 2.0D

• Condition: New

## **PRODUCT SPECIFICATIONS**

Product name Engine cylinder head

OEM# AMC908750 908750 AMC908750 R263-10-100 R263-10-

100E R263-10-100S

Engine model R2

Application for FORD MAZDA R2 2.0D

Packing method As per customer's requirements