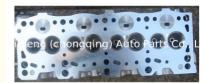

### R2 Engine 908750 AMC908750 Cylinder Head for FORD MAZDA R2 2.0D

### **Product Specification**

Product Name: Cylinder Head
OE NO.: 908750
OEM NO: AMC908750

Engine Code: R2Warranty: 1 Year

• Car Model: For FORD MAZDA R2 2.0D

• Condition: New

## **PRODUCT SPECIFICATIONS**

Product name Engine cylinder head

OEM# AMC908750 908750 AMC908750 R263-10-100 R263-10-

100E R263-10-100S

Engine model R2

Application for FORD MAZDA R2 2.0D

Packing method As per customer's requirements