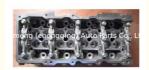

### ZD30 Engine Cylinder Head AMC908796 7701061586 7701066983 7701068369 908796 for Nissan 3.0 CDTI 2953 16 VALVES

#### **Product Specification**

Product Name: Cylinder Head

• Engine Code: ZD30

OEM NO: AMC908796
OE NO.: 7701061586
Warranty: 1 Year
Car Model: For Nissan
Condition: New

## **PRODUCT SPECIFICATIONS**

Product name Engine cylinder head

OEM# AMC908796

Engine model ZD30

Application For Nissan

Package Netural packing

Place of Origin China

Warranty 12 months