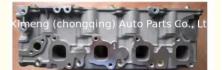

### ZD30 Engine Cylinder Head AMC908796 7701061586 7701066983 7701068369 908796 for Nissan 3.0 CDTI 2953 16 VALVES

#### **Product Specification**

Product Name: Cylinder Head

• Engine Code: ZD30

OEM NO: AMC908796
OE NO.: 7701061586
Warranty: 1 Year
Car Model: For Nissan
Condition: New

## **PRODUCT SPECIFICATIONS**

Product name Engine cylinder head

OEM# AMC908796

Engine model ZD30

Application For Nissan

Package Netural packing

Place of Origin China

Warranty 12 months