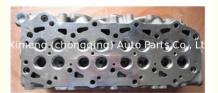

### ZD30 Engine Cylinder Head AMC908796 7701061586 7701066983 7701068369 908796 for Nissan 3.0 CDTI 2953 16 VALVES

#### **Product Specification**

Product Name: Cylinder Head

• Engine Code: ZD30

OEM NO: AMC908796
OE NO.: 7701061586
Warranty: 1 Year
Car Model: For Nissan
Condition: New

## **PRODUCT SPECIFICATIONS**

Product name Engine cylinder head

OEM# AMC908796

Engine model ZD30

Application For Nissan

Package Netural packing

Place of Origin China

Warranty 12 months