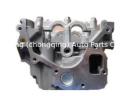

### ZD30 Engine Cylinder Head AMC908796 7701061586 7701066983 7701068369 908796 for Nissan 3.0 CDTI 2953 16 VALVES

#### **Product Specification**

Product Name: Cylinder Head

• Engine Code: ZD30

OEM NO: AMC908796
OE NO.: 7701061586
Warranty: 1 Year
Car Model: For Nissan
Condition: New

## **PRODUCT SPECIFICATIONS**

Product name Engine cylinder head

OEM# AMC908796

Engine model ZD30

Application For Nissan

Package Netural packing

Place of Origin China

Warranty 12 months