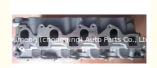

### ZD30 Engine Cylinder Head AMC908796 7701061586 7701066983 7701068369 908796 for Nissan 3.0 CDTI 2953 16 VALVES

#### **Product Specification**

Product Name: Cylinder Head

• Engine Code: ZD30

OEM NO: AMC908796
OE NO.: 7701061586
Warranty: 1 Year
Car Model: For Nissan
Condition: New

## **PRODUCT SPECIFICATIONS**

Product name Engine cylinder head

OEM# AMC908796

Engine model ZD30

Application For Nissan

Package Netural packing

Place of Origin China

Warranty 12 months