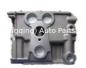

### ZD30 Engine Cylinder Head AMC908796 7701061586 7701066983 7701068369 908796 for Nissan 3.0 CDTI 2953 16 VALVES

#### **Product Specification**

Product Name: Cylinder Head

• Engine Code: ZD30

OEM NO: AMC908796
OE NO.: 7701061586
Warranty: 1 Year
Car Model: For Nissan
Condition: New

## **PRODUCT SPECIFICATIONS**

Product name Engine cylinder head

OEM# AMC908796

Engine model ZD30

Application For Nissan

Package Netural packing

Place of Origin China

Warranty 12 months