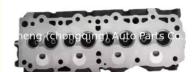

# LD23 Engine Cylinder Head 11042-9C640 AMC909014 11039-7C001 11039-7C000 for Nissan LD23

### **Product Specification**

Product Name: Cylinder Head

Engine Code: LD23Warranty: 1 Year

Application: For Nissan LD23OEM NO: AMC909014

• Condition: New

## **PRODUCT SPECIFICATIONS**

Product name Engine cylinder head Assembly

OEM# AMC909014

Engine model LD23

Application For Nissan LD23

Package Netural packing

Place of Origin China

Warranty 12 months