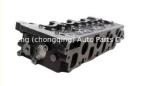

# LD23 Engine Cylinder Head 11042-9C640 AMC909014 11039-7C001 11039-7C000 for Nissan LD23

### **Product Specification**

Product Name: Cylinder Head

Engine Code: LD23Warranty: 1 Year

Application: For Nissan LD23OEM NO: AMC909014

• Condition: New

## **PRODUCT SPECIFICATIONS**

Product name Engine cylinder head Assembly

OEM# AMC909014

Engine model LD23

Application For Nissan LD23

Package Netural packing

Place of Origin China

Warranty 12 months