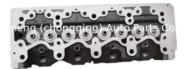

# LD23 Engine Cylinder Head 11042-9C640 AMC909014 11039-7C001 11039-7C000 for Nissan LD23

### **Product Specification**

Product Name: Cylinder Head

Engine Code: LD23Warranty: 1 Year

Application: For Nissan LD23OEM NO: AMC909014

• Condition: New

## **PRODUCT SPECIFICATIONS**

Product name Engine cylinder head Assembly

OEM# AMC909014

Engine model LD23

Application For Nissan LD23

Package Netural packing

Place of Origin China

Warranty 12 months