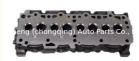

# LD23 Engine Cylinder Head 11042-9C640 AMC909014 11039-7C001 11039-7C000 for Nissan LD23

### **Product Specification**

Product Name: Cylinder Head

Engine Code: LD23Warranty: 1 Year

Application: For Nissan LD23OEM NO: AMC909014

• Condition: New

## **PRODUCT SPECIFICATIONS**

Product name Engine cylinder head Assembly

OEM# AMC909014

Engine model LD23

Application For Nissan LD23

Package Netural packing

Place of Origin China

Warranty 12 months