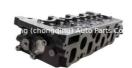

# LD23 Engine Cylinder Head 11042-9C640 AMC909014 11039-7C001 11039-7C000 for Nissan LD23

### **Product Specification**

Product Name: Cylinder Head

Engine Code: LD23Warranty: 1 Year

Application: For Nissan LD23OEM NO: AMC909014

• Condition: New

## **PRODUCT SPECIFICATIONS**

Product name Engine cylinder head Assembly

OEM# AMC909014

Engine model LD23

Application For Nissan LD23

Package Netural packing

Place of Origin China

Warranty 12 months