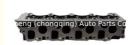

# LD23 Engine Cylinder Head 11042-9C640 AMC909014 11039-7C001 11039-7C000 for Nissan LD23

### **Product Specification**

Product Name: Cylinder Head

Engine Code: LD23Warranty: 1 Year

Application: For Nissan LD23OEM NO: AMC909014

• Condition: New

## **PRODUCT SPECIFICATIONS**

Product name Engine cylinder head Assembly

OEM# AMC909014

Engine model LD23

Application For Nissan LD23

Package Netural packing

Place of Origin China

Warranty 12 months