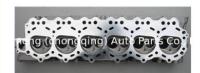

# TB42 Engine 11041-03J80 11041-03J85 11041-52N00 11041-54N00 Cylinder Head for NISSAN

### **Product Specification**

Product Name: Cylinder Head
OE NO.: 11041-03J80
OEM NO: 11041-03J85
Engine Code: TB42
Warranty: 1 Year
Condition: New

Application: For NISSAN TB42

## **PRODUCT SPECIFICATIONS**

Product name Engine cylinder head

OEM# 11041-03J80

Engine model TB42

Application For Nissan

Package Netural packing

Place of Origin China

Warranty 12 months