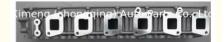

# TB42 Engine 11041-03J80 11041-03J85 11041-52N00 11041-54N00 Cylinder Head for NISSAN

### **Product Specification**

Product Name: Cylinder Head
OE NO.: 11041-03J80
OEM NO: 11041-03J85
Engine Code: TB42
Warranty: 1 Year
Condition: New

Application: For NISSAN TB42

## **PRODUCT SPECIFICATIONS**

Product name Engine cylinder head

OEM# 11041-03J80

Engine model TB42

Application For Nissan

Package Netural packing

Place of Origin China

Warranty 12 months