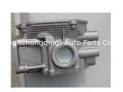

# TB42 Engine 11041-03J80 11041-03J85 11041-52N00 11041-54N00 Cylinder Head for NISSAN

### **Product Specification**

Product Name: Cylinder Head
OE NO.: 11041-03J80
OEM NO: 11041-03J85
Engine Code: TB42
Warranty: 1 Year
Condition: New

Application: For NISSAN TB42

## **PRODUCT SPECIFICATIONS**

Product name Engine cylinder head

OEM# 11041-03J80

Engine model TB42

Application For Nissan

Package Netural packing

Place of Origin China

Warranty 12 months