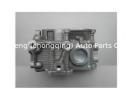

# TB42 Engine 11041-03J80 11041-03J85 11041-52N00 11041-54N00 Cylinder Head for NISSAN

### **Product Specification**

Product Name: Cylinder Head
OE NO.: 11041-03J80
OEM NO: 11041-03J85
Engine Code: TB42
Warranty: 1 Year
Condition: New

Application: For NISSAN TB42

## **PRODUCT SPECIFICATIONS**

Product name Engine cylinder head

OEM# 11041-03J80

Engine model TB42

Application For Nissan

Package Netural packing

Place of Origin China

Warranty 12 months